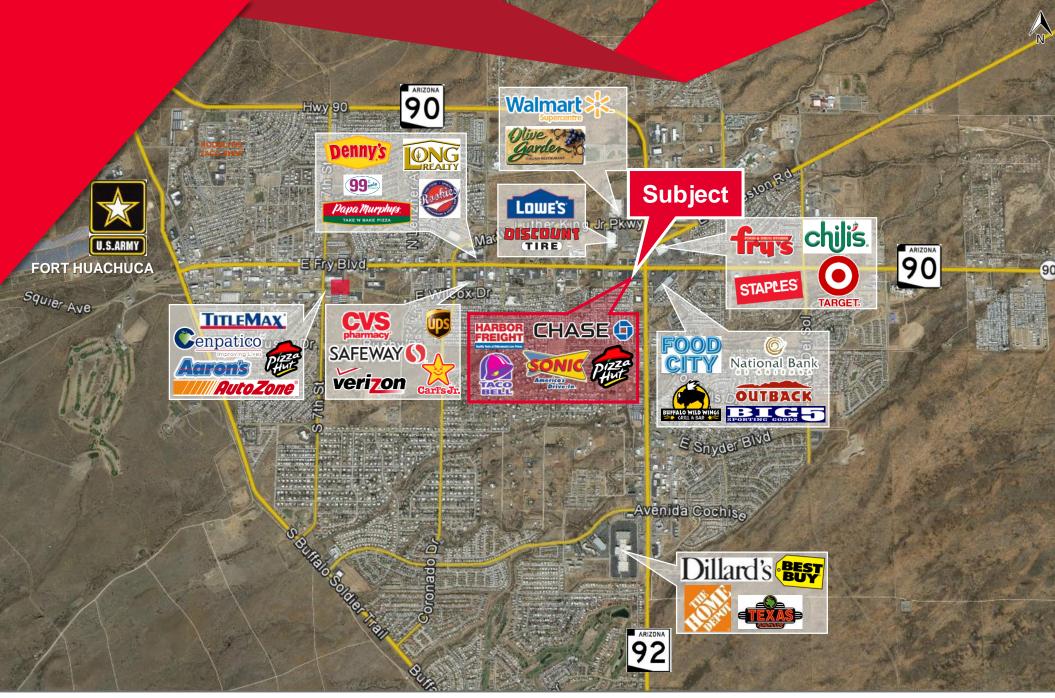

#### **NEIGHBORING TENANTS**

Big 5 Sporting Goods, Big Lots, Food City, Target, Fry's Food, Petsmart, Harbor Freight, Chase Bank, & More

#### COMMENTS

- · Fry Boulevard is Sierra Vista's primary retail corridor
- Easy ingress and egress, great signage, abundant parking
- The City of Sierra Vista is the in the southeastern part of Arizona, located approximately 70 miles southeast of Tucson
- It is the major population center and serves as the main commercial, cultural, and recreational hub of the area
- Sierra Vista is the home to Fort Huachuca's US Army and accounts for nearly two-thirds of Cochise County's retail sales, making it the economic hub of the county