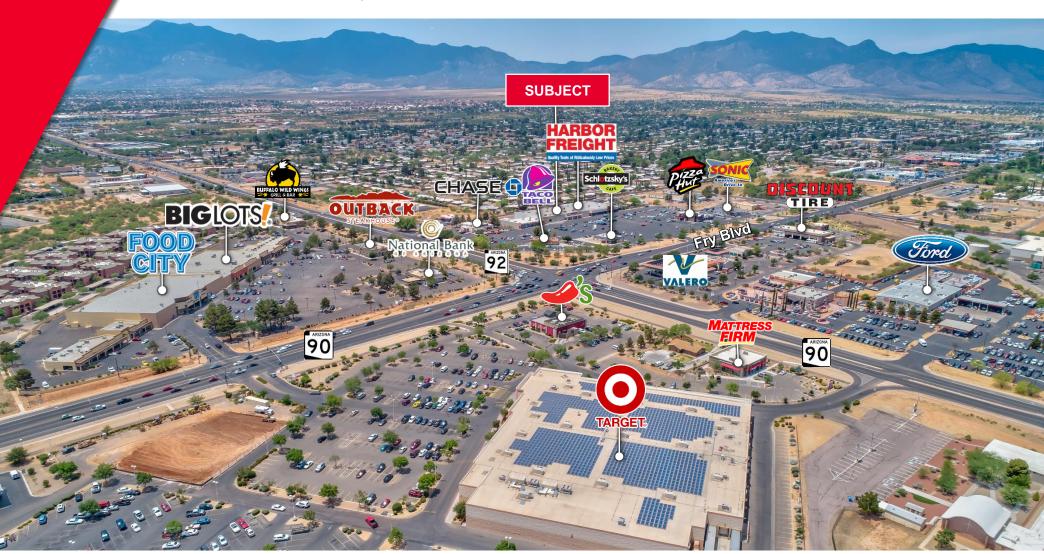

#### **NEIGHBORING TENANTS**

Big 5 Sporting Goods, Big Lots, Food City, Target, Fry's Food, Petsmart, Harbor Freight, Chase Bank, & More

#### COMMENTS

- · Fry Boulevard is Sierra Vista's primary retail corridor
- Easy ingress and egress, great signage, abundant parking
- The City of Sierra Vista is the in the southeastern part of Arizona, located approximately 70 miles southeast of Tucson
- It is the major population center and serves as the main commercial, cultural, and recreational hub of the area
- Sierra Vista is the home to Fort Huachuca's US Army and accounts for nearly two-thirds of Cochise County's retail sales, making it the economic hub of the county