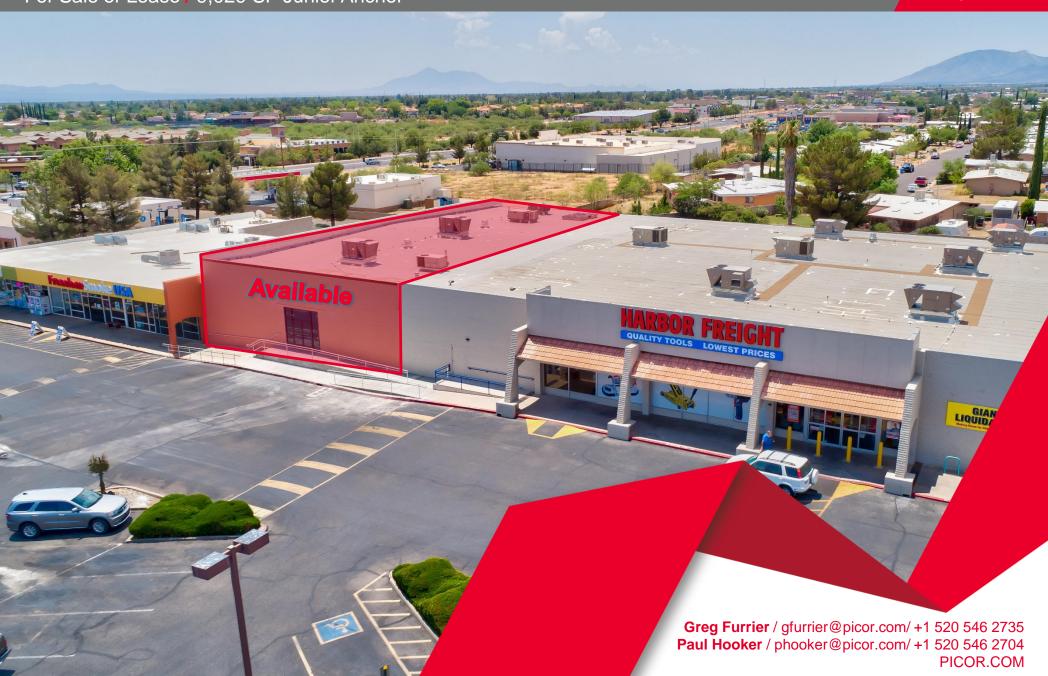

SIERRA VISTA, AZ

For Sale or Lease / 9,029 SF Junior Anchor

WE ARE THE CENTER OF RETAIL

SIERRA VISTA, AZ

#### RETAIL SPACE

9.029 SF

LEASE RATE

\$7.00/SF NNN

SALE PRICE \$930,000

#### **NEIGHBORING TENANTS**

Big 5 Sporting Goods, Big Lots, Food City, Target, Fry's Food, Petsmart, Harbor Freight, Chase Bank, & More

#### COMMENTS

- · Fry Boulevard is Sierra Vista's primary retail corridor
- Easy ingress and egress, great signage, abundant parking
- The City of Sierra Vista is the in the southeastern part of Arizona, located approximately 70 miles southeast of Tucson
- It is the major population center and serves as the main commercial, cultural, and recreational hub of the area
- Sierra Vista is the home to Fort Huachuca's US Army and accounts for nearly two-thirds of Cochise County's retail sales, making it the economic hub of the county