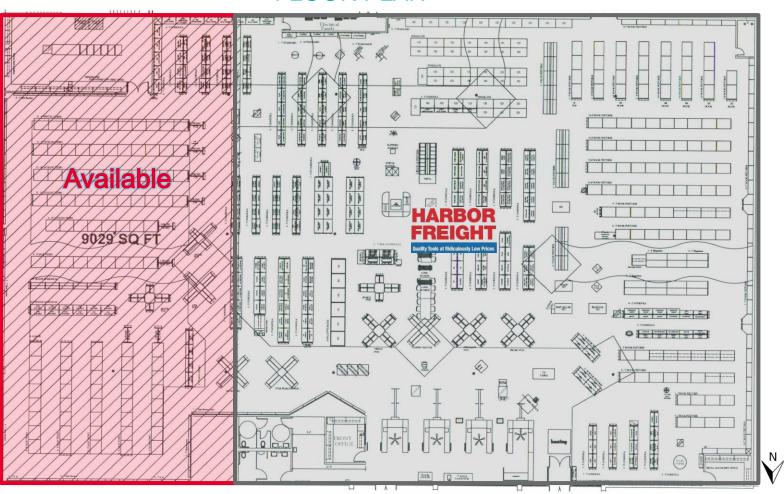

#### **FLOOR PLAN**

Independently Owned and Operated / A Member of the Cushman & Wakefield Alliance

Cushman & Wakefield Copyright 2018. No warranty or representation, express or implied, is made to the accuracy or completeness of the information contained herein, and same is submitted subject to errors, omissions, change of price, rental or other conditions, withdrawal without notice, and to any special listing conditions imposed by the property owner(s). As applicable, we make no representation as to the condition of the property (or properties) in question. 10/7/2020

#### RETAIL SPACE

9.029 SF

LEASE RATE

\$7.00/SF NNN

SALE PRICE \$930,000