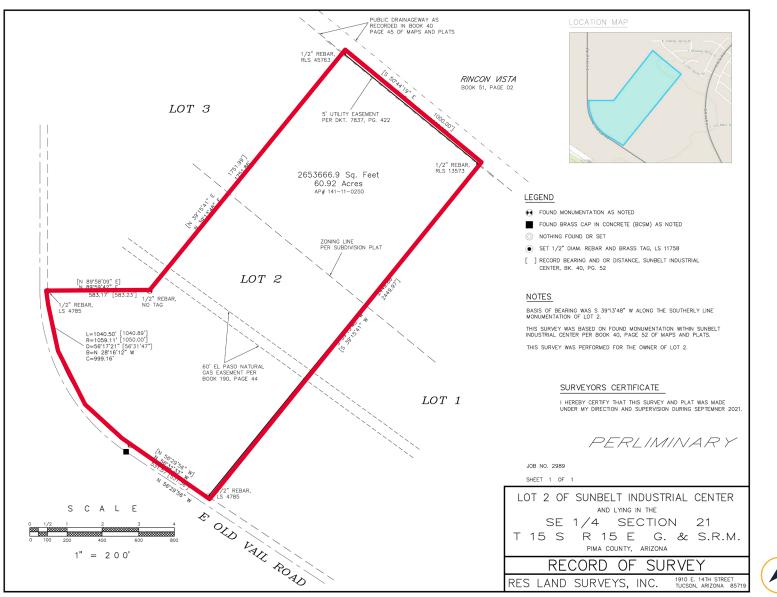

# PROPERTY HIGHLIGHTS

Price: \$5,230,000 (\$2.00/PSF) Lot Size: 60.09 Acres (divisible) Parcel No: 141-11-0250 Zoning: I-1 & I-2, City of Tucson Build to Suit: Available Utilities: Water – City of Tucson Sewer – Pima County Electric – Tucson Electric Power Gas – Southwest Gas Fire – Tucson Fire

- Located in Rita Ranch—directly adjacent to a large/growing population center and workforce (including the planned Sonoran Corridor)
- Close proximity to the Interstate 10 / Rita Road interchange
- Adjacent to the UA Tech Park at Rita Road (Over 100 companies/organizations and 6,000 employees including Raytheon, IBM and Citi)
- Close proximity to Houghton Town Center (Home Depot, Walmart, Tractor Supply, numerous restaurants and services)
- Extensive surveys completed/available (including ALTA Survey and Phase 1 Report)
- Development-ready site all utilities avaiable to lot line

/growing

SUBJECT

AERIAL

• 1,500± feet of Old Vail Rd frontage