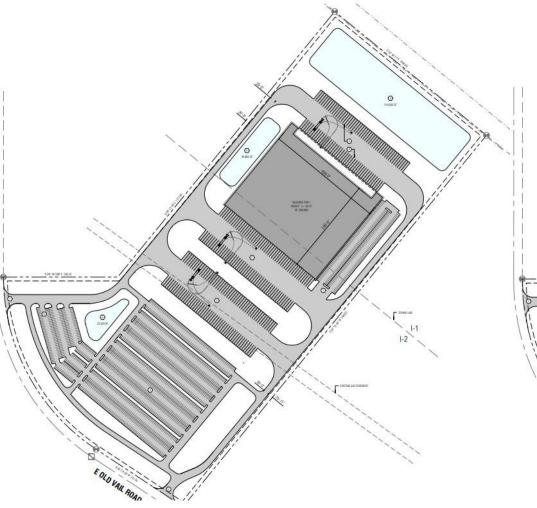

## POTENTIAL SITE PLANS 60.09 Acres (Divisible)

\*Note: 8701 E Old Vail Rd is presently a geo-reference address only (not an existing legal address)