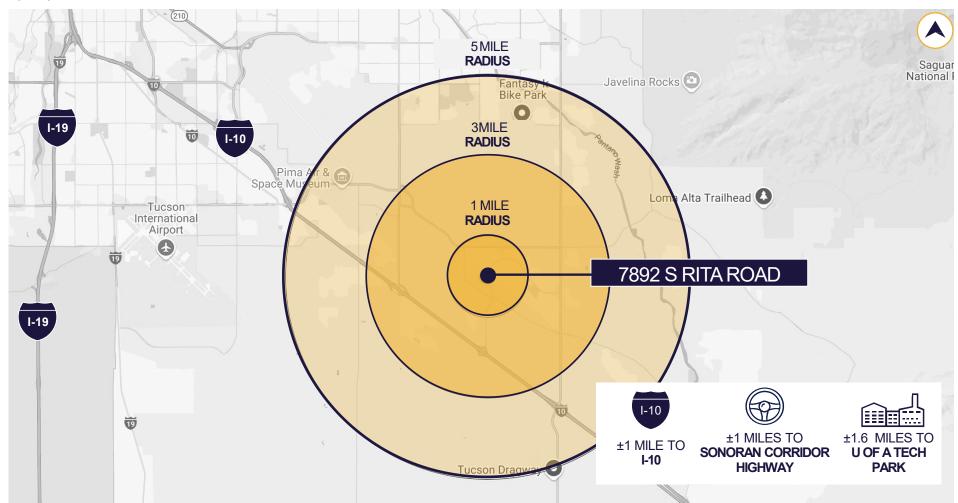

- Located in Rita Ranch—directly adjacent to a large/growing population center and workforce (including the planned Sonoran Corridor)
- Close proximity to the Interstate 10 / Rita Road interchange
- Adjacent to the UA Tech Park at Rita Road (Over 100 companies/organizations and 6,000 employees including Raytheon, IBM and Citi)
- Close proximity to Houghton Town Center (Home Depot, Walmart, Tractor Supply, numerous restaurants and services)
- Extensive surveys completed/available (including ALTA Survey and Phase 1 Report)
- Development-ready site all utilities avaiable to lot line

# **A DRIVING** WORKFORCE

- Access to Tucson's only diverging diamond interchange
- Located near:
  - Amenity-rich Houghton Town Center
  - 1 mile from I-10
  - In nationally recognized Vail School District
  - Expanding residential housing market
  - Large veteran population
- Tucson's 2nd largest employment cluster, the University of Arizona Tech Park with ±6,500 employees from companies like Raytheon, Optum Rx, Citi, IBM