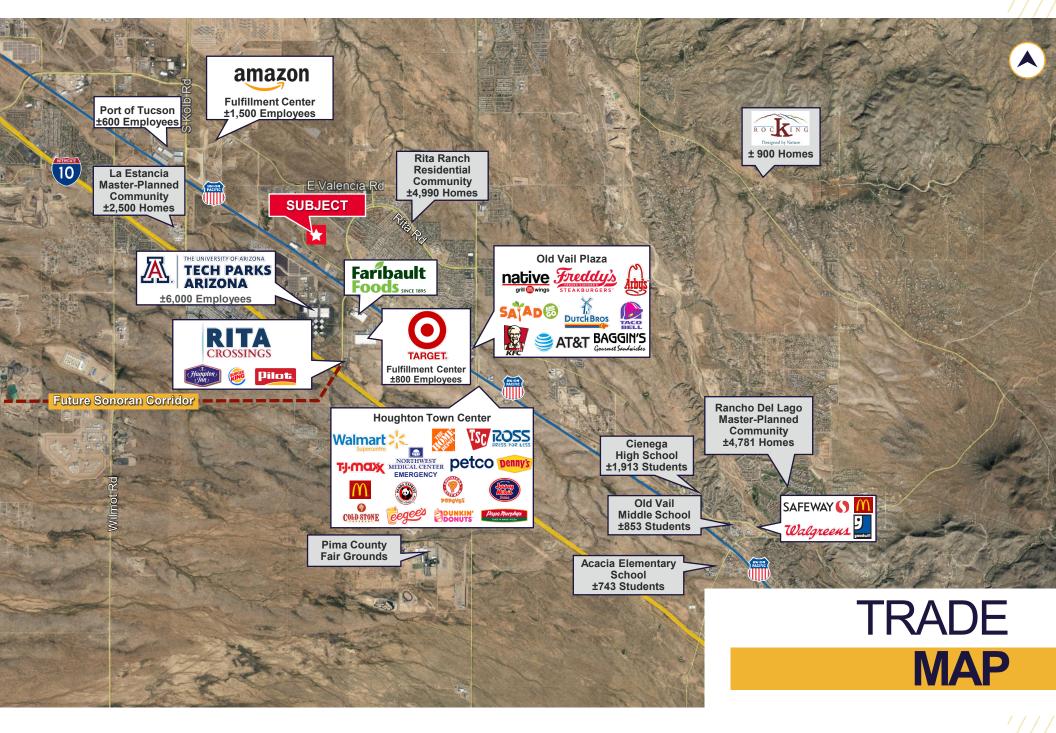

- Located in Rita Ranch—directly adjacent to a large/growing population center and workforce (including the planned Sonoran Corridor)
- Close proximity to the Interstate 10 / Rita Road interchange
- Adjacent to the UA Tech Park at Rita Road (Over 100 companies/organizations and 6,000 employees including Raytheon, IBM and Citi)
- Close proximity to Houghton Town Center (Home Depot, Walmart, Tractor Supply, numerous restaurants and services)
- Extensive surveys completed/available (including ALTA Survey and Phase 1 Report)
- Development-ready site all utilities avaiable to lot line

# **A DRIVING** WORKFORCE

- Access to Tucson's only diverging diamond interchange
- Located near:
  - Amenity-rich Houghton Town Center
  - 1 mile from I-10
  - In nationally recognized Vail School District
  - Expanding residential housing market
  - Large veteran population
- Tucson's 2nd largest employment cluster, the University of Arizona Tech Park with ±6,500 employees from companies like Raytheon, Optum Rx, Citi, IBM

### RECENT INDUSTRY ARRIVALS & EXPANSIONS

- 1. AMAZON
- 2. CATERPILLAR SURFACE MINING & TECHNOLOGY
- 3. HEXAGON MINING
- 4. BECTON DICKINSON
- 5. AMERICAN BATTERY FACTORY