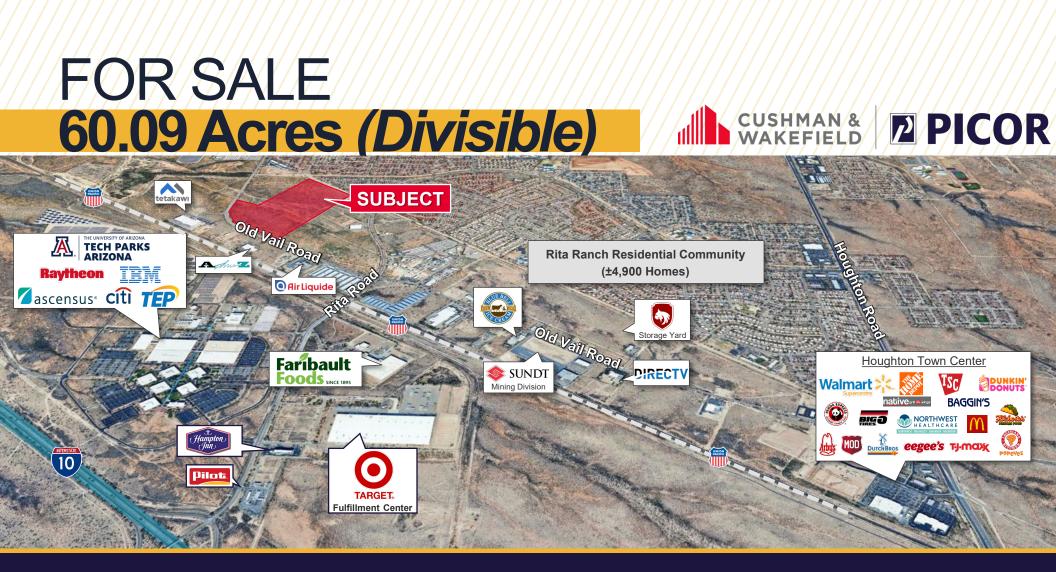

- Located in Rita Ranch—directly adjacent to a large/growing population center and workforce (including the planned Sonoran Corridor)
- Close proximity to the Interstate 10 / Rita Road interchange
- Adjacent to the UA Tech Park at Rita Road (Over 100 companies/organizations and 6,000 employees including Raytheon, IBM and Citi)
- Close proximity to Houghton Town Center (Home Depot, Walmart, Tractor Supply, numerous restaurants and services)
- Extensive surveys completed/available (including ALTA Survey and Phase 1 Report)
- Development-ready site all utilities avaiable to lot line

/growing

SUBJECT

AERIAL

• 1,500± feet of Old Vail Rd frontage