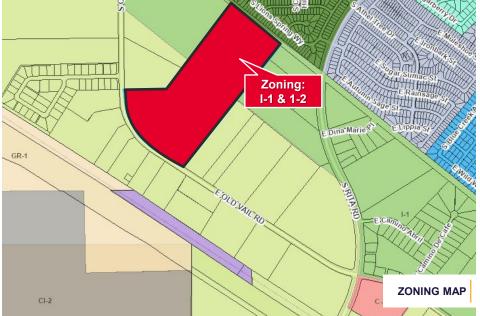

# PROPERTY HIGHLIGHTS

Price: \$5,230,000 (\$2.00/PSF) Lot Size: 60.09 Acres (divisible) Parcel No: 141-11-0250 Zoning: I-1 & I-2, City of Tucson Build to Suit: Available Utilities: Water – City of Tucson Sewer – Pima County Electric – Tucson Electric Power Gas – Southwest Gas Fire – Tucson Fire