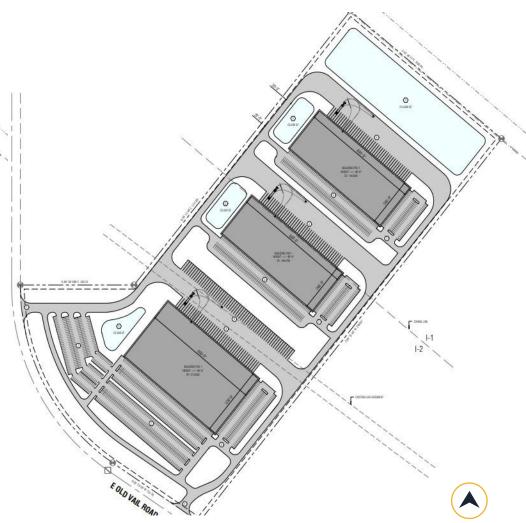

## POTENTIAL SITE PLANS 60.09 Acres (Divisible)

\*Note: 8701 E Old Vail Rd is presently a geo-reference address only (not an existing legal address)