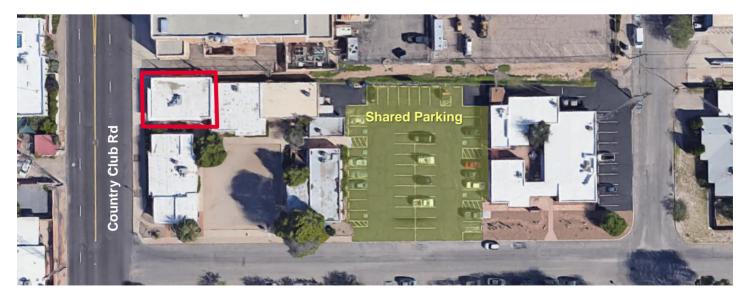

### **Property Highlights**

- · Located near County Club Rd and Speedway Blvd intersection
- · Freestanding office
- Good frontage and visibility •
- Close proximity to downtown and University of Arizona •