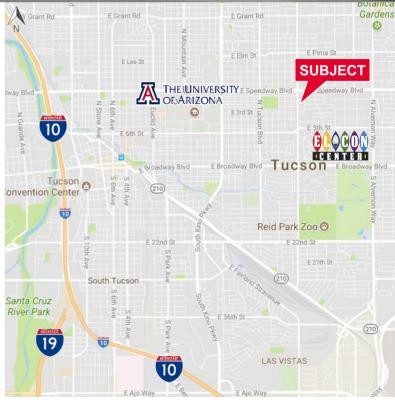

### **Property Highlights**

- · Located near County Club Rd and Speedway Blvd intersection
- · Freestanding office
- Good frontage and visibility •
- Close proximity to downtown and University of Arizona •