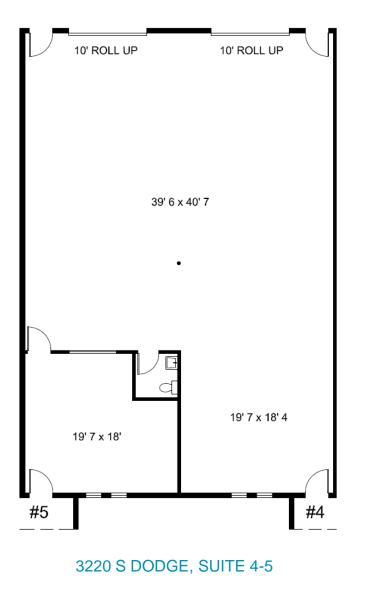

## 3220 S DODGE BOULEVARD

| Suite                   | Size     | Rate         | Rent/Mo.   | Office/Warehouse<br>Configurations |
|-------------------------|----------|--------------|------------|------------------------------------|
| 3220 S Dodge, Suite 4-5 | 2,400 SF | \$0.97/SF MG | \$2,328.00 | 15% office<br>85% warehouse        |