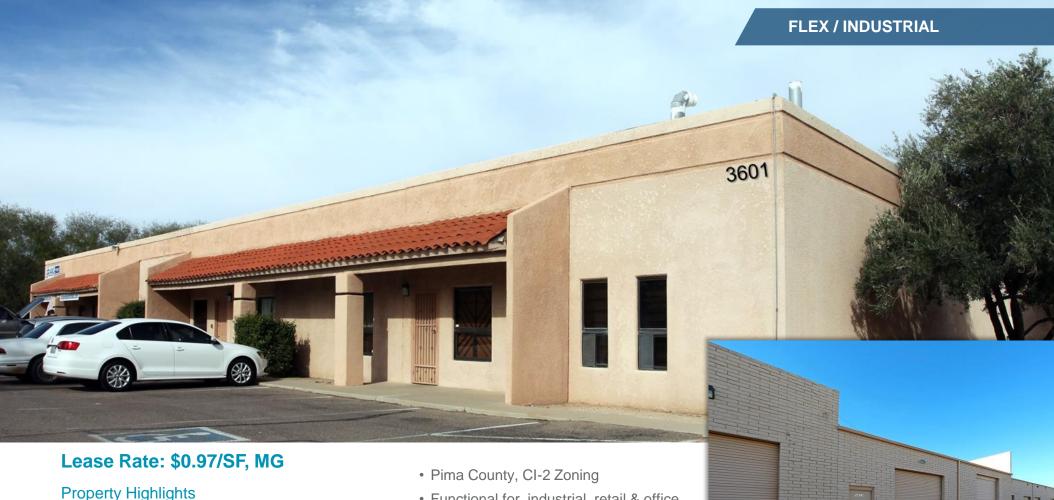

## FOR LEASE South Dodge Business Center

Northwest Corner of Dodge Boulevard & 44th Street, Tucson, AZ

South Dodge Business Center is under new ownership. Project has been updated and suites remodeled.

For more information contact:

Paul Hooker, SIOR **Principal, Industrial Properties** +1 520 546 2704 phooker@picor.com

**Andrew Keim Industrial Properties** +1 520 546 2763 akeim@picor.com

- · Functional for industrial, retail & office
- · Excellent access to Interstate 10 and midtown Tucson locations