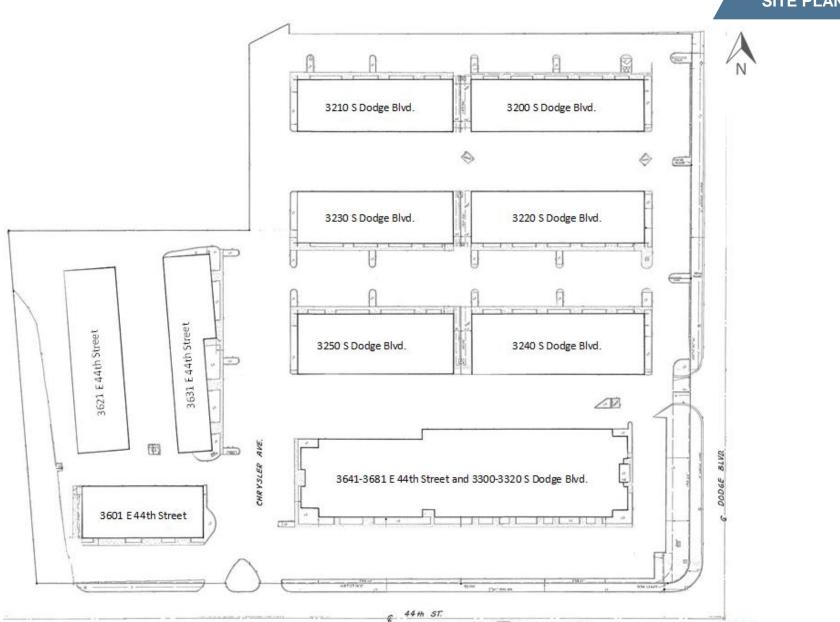

# South Dodge Business Center

Northwest Corner of Dodge Boulevard & 44th Street, Tucson, AZ

SITE PLAN

Independently Owned and Operated / A Member of the Cushman & Wakefield Alliance