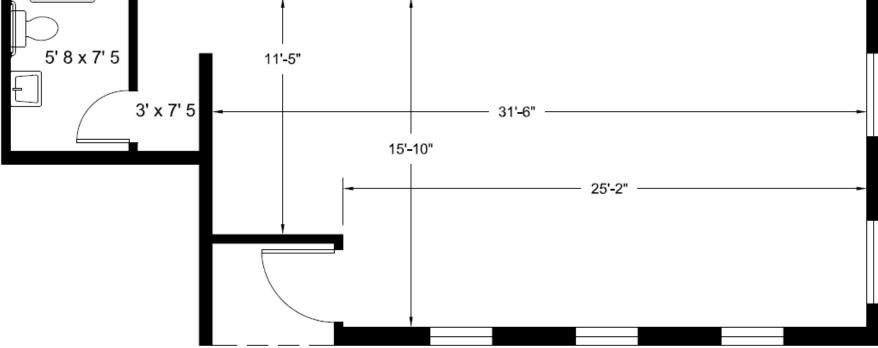

# South Dodge Business Center

Northwest Corner of Dodge Boulevard & 44th Street, Tucson, AZ

3300 S Dodge

599 SF

#### 3300 S DODGE BOULEVARD **Space Notes** Suite Size Rate Rent/Mo. 100% Office

\$581

Available 7/1/24

\$.97/SF MG

| <b>■</b> 11 | -5"  |        |  |  |
|-------------|------|--------|--|--|
| 7' 5 -      |      | 31'-6" |  |  |
|             | 15'- |        |  |  |

**3300 S DODGE** 

Independently Owned and Operated / A Member of the Cushman & Wakefield Alliance