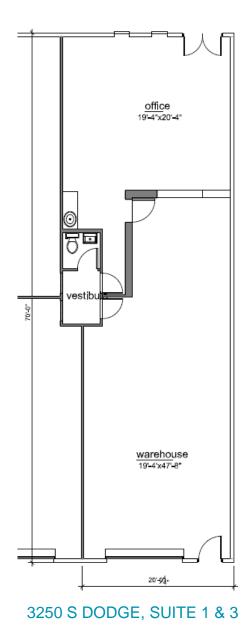

## South Dodge Business Center

Northwest Corner of Dodge Boulevard & 44th Street, Tucson, AZ

### 3250 S DODGE BOULEVARD

| Suite                     | Size     | Rate         | Rent/Mo.   | Space Notes                                                                | Space No |
|---------------------------|----------|--------------|------------|----------------------------------------------------------------------------|----------|
| 3250 S Dodge, Suite 1 & 3 | 1,476 SF | \$0.97/SF MG | \$1,431.72 | <ul> <li>25% office / 75% warehouse</li> <li>Available May 2024</li> </ul> |          |