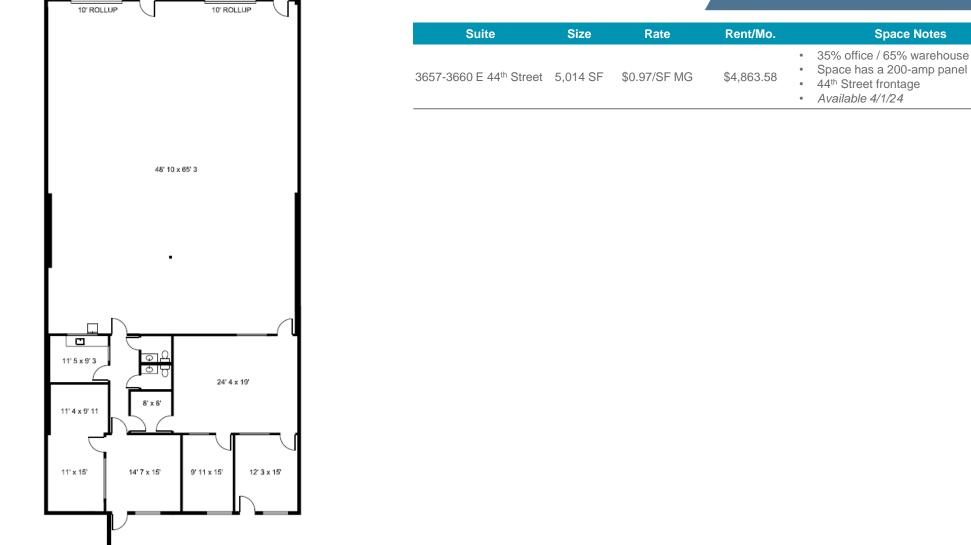

AZ

### 3210 S DODGE BOULEVARD





#### FOR LEASE

## South Dodge Business Center

Northwest Corner of Dodge Boulevard & 44th Street, Tucson, AZ

### 3250 S DODGE BOULEVARD



| Suite                     | Size     | Rate         | Rent/Mo.   | Space Notes                                                                | Space No |
|---------------------------|----------|--------------|------------|----------------------------------------------------------------------------|----------|
| 3250 S Dodge, Suite 1 & 3 | 1,476 SF | \$0.97/SF MG | \$1,431.72 | <ul> <li>25% office / 75% warehouse</li> <li>Available May 2024</li> </ul> |          |

#### FOR LEASE

## South Dodge Business Center

Northwest Corner of Dodge Boulevard & 44th Street, Tucson, AZ

### 3657-3681 E 44<sup>th</sup> STREET



## FOR LEASE South Dodge Business Center

Northwest Corner of Dodge Boulevard & 44<sup>th</sup> Street, Tucson, AZ

#### **Property Photos**

### FLEX / INDUSTRIAL



Independently Owned and Operated / A Member of the Cushman & Wakefield Alliance Cushman & Wakefield Copyright 2019. No warranty or representation, express or implied, is made to the accuracy or completeness of the information contained herein, and same is submitted subject to errors, omissions, change of price, rental or other conditions, withdrawal without notice, and to any special listing conditions imposed by the property owner(s). As applicable, we applicable, we applicable, we applicable we prove the condition of the property (or properties) in question.

#### FOR LEASE

## South Dodge Business Center

Northwest Corne