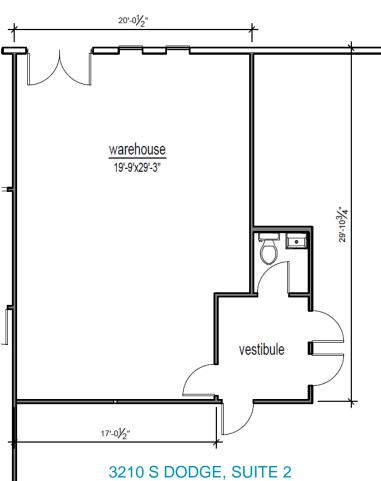

itions, withdrawal without notice, and to any special listing conditions imposed by the property owner(s). As applicable, we make no representation as to the condition of the property (or properties) in question.

picor com

2/14/2024

#### FOR LEASE

## South Dodge Business Center

Northwest Corner of Dodge Boulevard & 44th Street, Tucson, AZ



### MAP LOCATION

Independently Owned and Operated / A Member of the Cushman & Wakefield Alliance

#### FOR LEASE

## South Dodge Business Center

Northwest Corner of Dodge Boulevard & 44th Street, Tucson, AZ



### SITE PLAN

Independently Owned and Operated / A Member of the Cushman & Wakefield Alliance



#### FOR LEASE

## South Dodge Business Center

Northwest Corner of Dodge Boulevard & 44th Street, Tucson, AZ

### 3210 S DODGE BOULEVARD





#### FOR LEASE

## South Dodge Business Center

Northwest Corner of Dodge Boulevard & 44th Street, Tucson, AZ

### 3250 S DODGE BOULEVARD



| Suite                     | Size     | Rate         | Rent/Mo.   | Space Notes                                                                | Space No |
|---------------------------|----------|--------------|------------|----------------------------------------------------------------------------|----------|
| 3250 S Dodge, Suite 1 & 3 | 1,476 SF | \$0.97/SF MG | \$1,431.72 | <ul> <li>25% office / 75% warehouse</li> <li>Available May 2024</li> </ul> |          |

#### FOR LEASE

## South Dodge Business Center

Northwest Corner of Dodge Boulevard & 44th Street, Tucson, AZ

### 3657-3681 E 44<sup>th</sup> STREET



## FOR LEASE South Dodge Busines