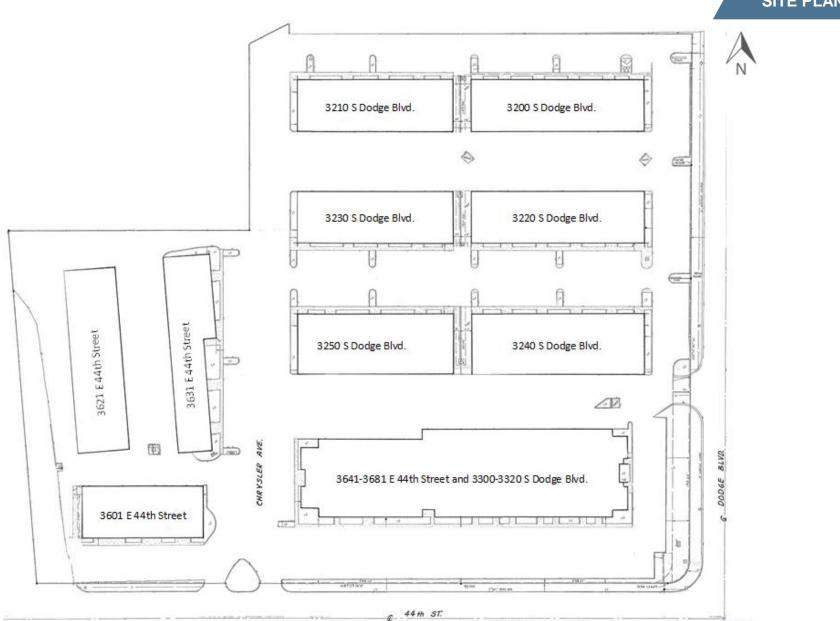

### SITE PLAN

Independently Owned and Operated / A Member of the Cushman & Wakefield Alliance

#### FOR LEASE

## South Dodge Business Center

Northwest Corner of Dodge Boulevard & 44th Street, Tucson, AZ