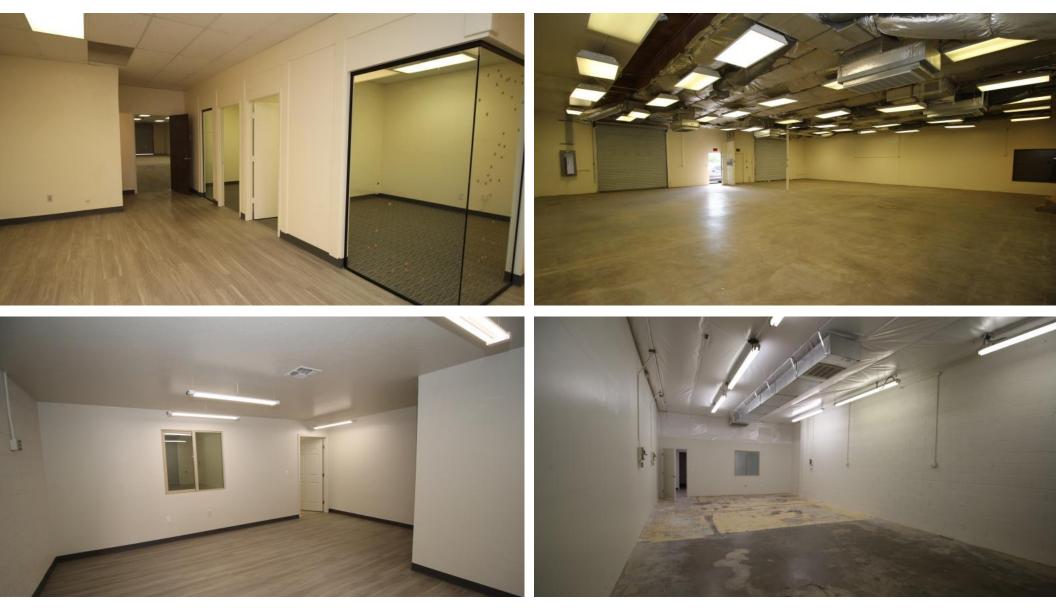

LEVARD



| Suite                     | Size     | Rate         | Rent/Mo.   | Space Notes                                                                | Space No |
|---------------------------|----------|--------------|------------|----------------------------------------------------------------------------|----------|
| 3250 S Dodge, Suite 1 & 3 | 1,476 SF | \$0.97/SF MG | \$1,431.72 | <ul> <li>25% office / 75% warehouse</li> <li>Available May 2024</li> </ul> |          |

#### FOR LEASE

## South Dodge Business Center

Northwest Corner of Dodge Boulevard & 44th Street, Tucson, AZ

### 3657-3681 E 44<sup>th</sup> STREET



## FOR LEASE South Dodge Business Center

Northwest Corner of Dodge Boulevard & 44<sup>th</sup> Street, Tucson, AZ

#### **Property Photos**

### FLEX / INDUSTRIAL



Independently Owned and Operated / A Member of the Cushman & Wakefield Alliance Cushman & Wakefield Copyright 2019. No warranty or representation, express or implied, is made to the accuracy or completeness of the information contained herein, and same is submitted subject to errors, omissions, change of price, rental or other conditions, withdrawal without notice, and to any special listing conditions imposed by the property owner(s). As applicable, we applicable, we applicable, we applicable we prove the condition of the property (or properties) in question.

#### FOR LEASE

## South Dodge Business Center

Northwest Corner of Dodge Boulevard & 44th Street, Tucson, AZ





For more information, contact:

Paul Hooker, SIOR Principal, Industrial Properties +1 520 546 2704 phooker@picor.co