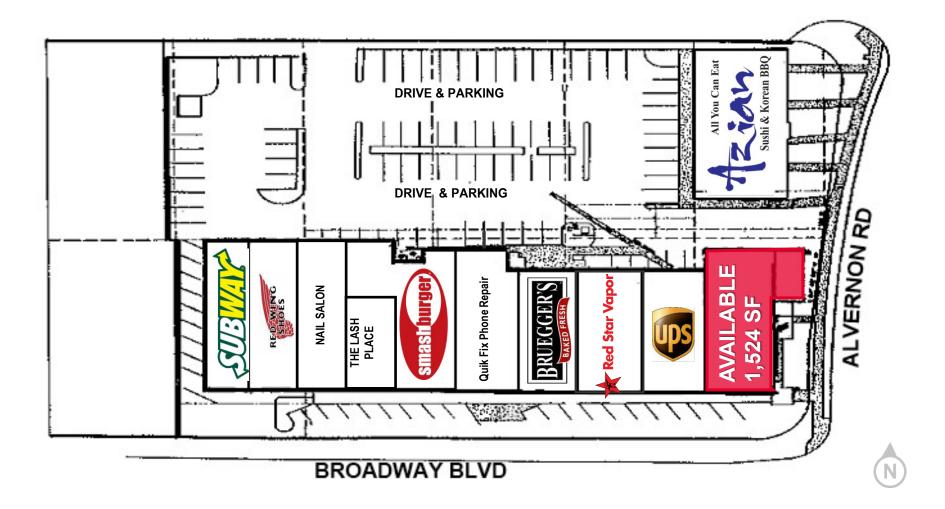

NWC Broadway & Alvernon | Tucson, AZ

SITE PLAN

Greg Furrier / Principal / <u>gfurrier@picor.com</u> / +1 520 909 6111 Natalie Furrier / <u>nfurrier@picor.com</u> / +1 520 955 7663 Independently Owned and Operated / A Member of the Cushman & Wakefield Alliance 3/11/2025

#### **NEIGHBORING TENANTS**

Subway, UPS, Azian Restaurant, Nail Salon, Red Wing Shoes, The Lash Place, Smashburger, Bruegger's, UPS & more

#### **PROPERTY DETAILS**

| Available  | 1,524 SF                                   |
|------------|--------------------------------------------|
| Lease Rate | Contact Agent                              |
| Zoning     | C-1, City of Tucson                        |
| Address    | 3827-3853 E. Broadway Blvd Tucson AZ 85716 |