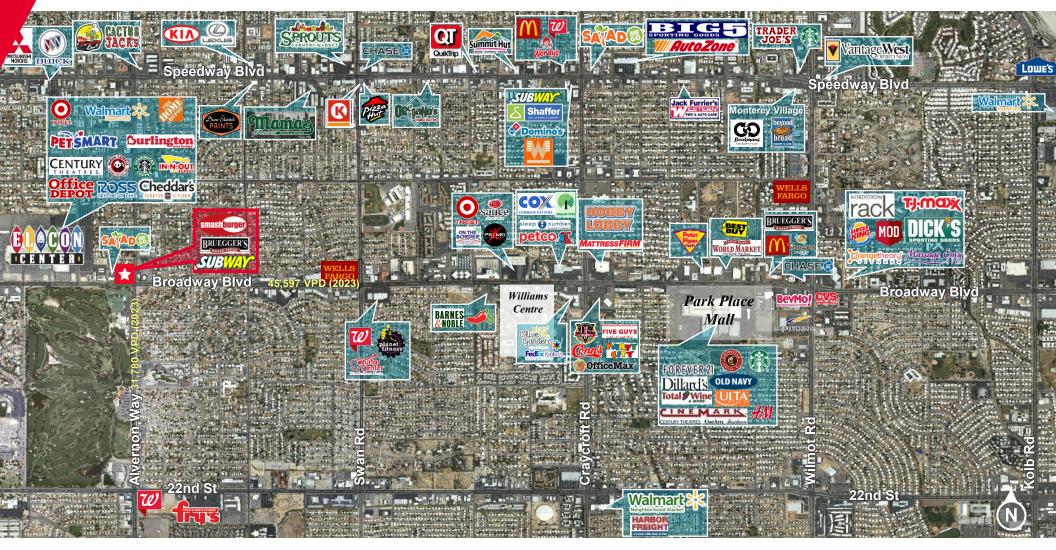

### TRADE MAP

Greg Furrier / Principal / <u>gfurrier@picor.com</u> / +1 520 909 6111 Natalie Furrier / <u>nfurrier@picor.com</u> / +1 520 955 7663 Independently Owned and Operated / A Member of the Cushman & Wakefield Alliance 3/11/2025

#### **TRAFFIC COUNTS**

| Broadway Blvd | 45,597 VPD (2023) |
|---------------|-------------------|
| Alvernon Way  | 31,780 VPD (2023) |

| DEMOGRAPHICS | Population | Average<br>Household Income | Daytime<br>Population |
|--------------|------------|-----------------------------|-----------------------|
| 1 Mile       | 9,569      | \$90,813                    | 5,361                 |
| 3 Miles      | 124,795    | \$76,570                    | 65,554                |
| 5 Miles      | 290,966    | \$77,869                    | 160,062               |

#### HIGHLIGHTS

- Strip center offers excellent visibility, parking & signage on one of Tucson's busiest retail & office corridors
- Centrally located between El Con Mall and Park Place Mall on Broadway