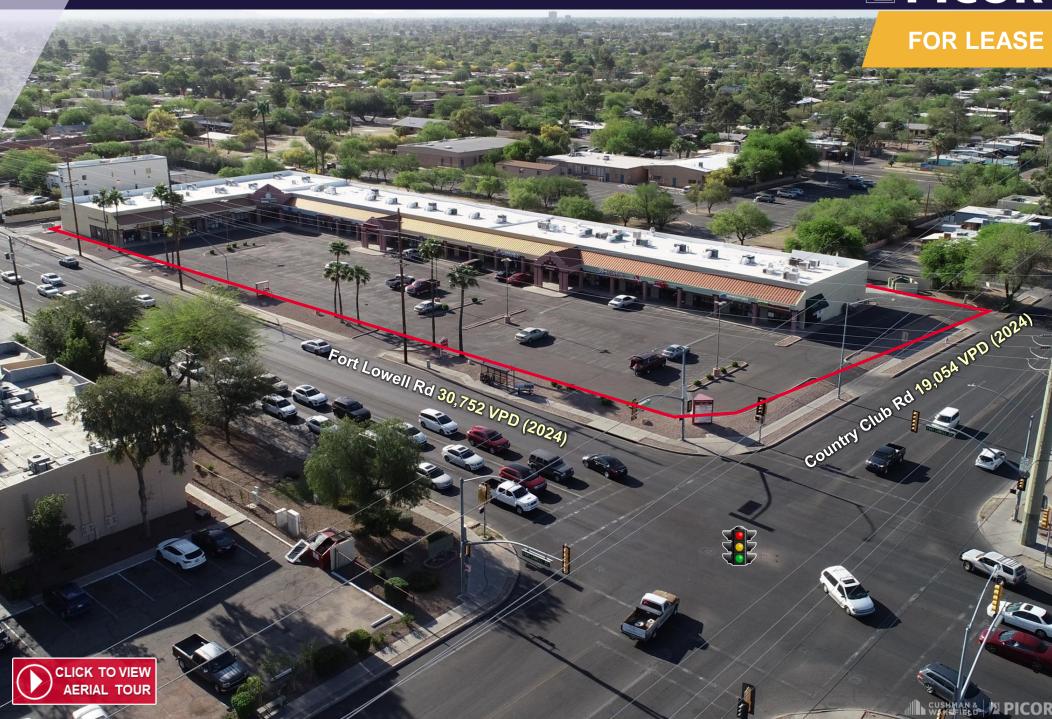

Country Club Rd. & Fort Lowell Rd. | Tucson, AZ

Country Club Rd. & Fort Lowell Rd. | Tucson, AZ

#### TRAFFIC COUNTS

3 Miles

5 Miles

| Fort Lowell Rd  | 30,752 VPD (2024) |                             |                       |
|-----------------|-------------------|-----------------------------|-----------------------|
| Country Club Rd | 19,054 VPD (2024) |                             |                       |
|                 |                   |                             |                       |
| DEMOGRAPHICS    | Population        | Average<br>Household Income | Daytime<br>Population |
| 1 Mile          | 15,772            | \$67,690                    | 8,245                 |
|                 |                   |                             |                       |