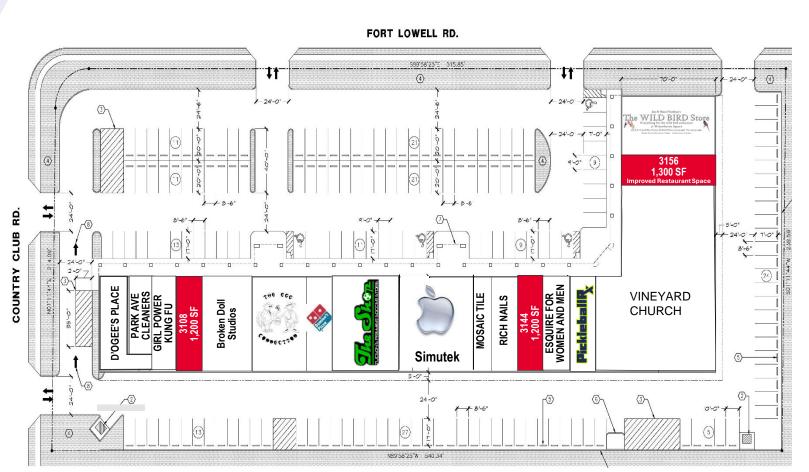

#### SITE PLAN

| Suite         | Tenant                                       |
|---------------|----------------------------------------------|
| 3102          | D'ogee's Place                               |
| 3104          | Park Ave Cleaners                            |
| 3106          | Girl Power Kung Fu                           |
| 3108          | 1,200 SF AVAILABLE                           |
| 3110          | Broken Doll Studios                          |
| 3114          | The Egg Connection                           |
| 3118          | Dominos Pizza                                |
| 3120-<br>3130 | The Shop                                     |
| 3136          | Simutek                                      |
| 3138          | Mosaic Tile                                  |
| 3140          | Rich Nails                                   |
| 3144          | 1,200 SF AVAILABLE                           |
| 3146          | Esquire for Women and Men                    |
| 3148          | Pickleball RX                                |
| 3150          | Vineyard Church                              |
| 3156          | 1,300 SF AVAILABLE Improved Restaurant Space |
| 3160          | The Wild Bird Store                          |