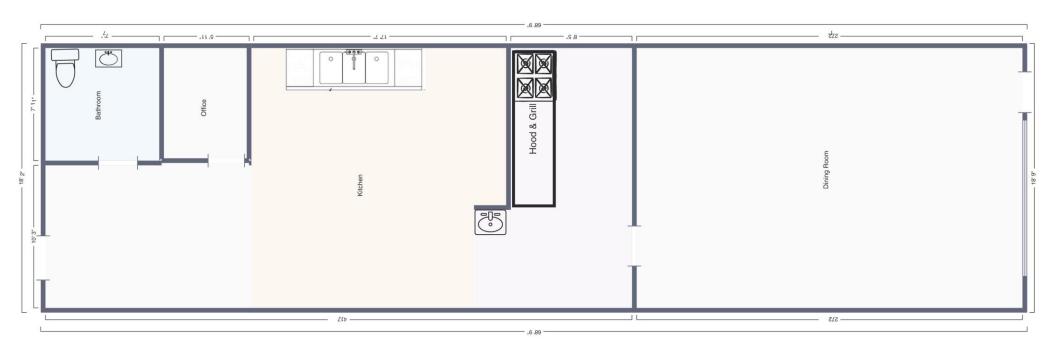

# FLOOR PLAN Suite 3156 – 1,300 SF – Improved Restaurant Space

Independently Owned and Operated / A Member of the Cushman & Wakefield Alliance 5/20/2025