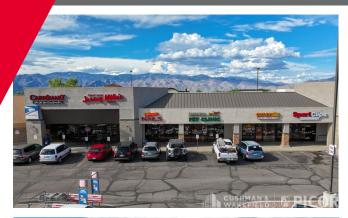

### SITE PLAN

| Suite | Tenant                          |
|-------|---------------------------------|
| 101   | Mail Depot                      |
| 107   | Jersey Mikes                    |
| 111   | Mimosa Nail Salon               |
| 117   | Spanish Trail Pet Clinic        |
| 127   | Golden House Chinese Restaurant |
| 131   | Sports Clips                    |
| 137   | Bread & Butter Café             |
| 141   | Foot Care                       |
| 147   | Park Avenue Cleaners            |
| 157   | Guiseppe's Ristorante Italiano  |
| 161   | 2,400 SF Available              |
| 9451  | Mattress Firm                   |
| 9451  | Starbucks                       |
| 1120  | Childtime                       |