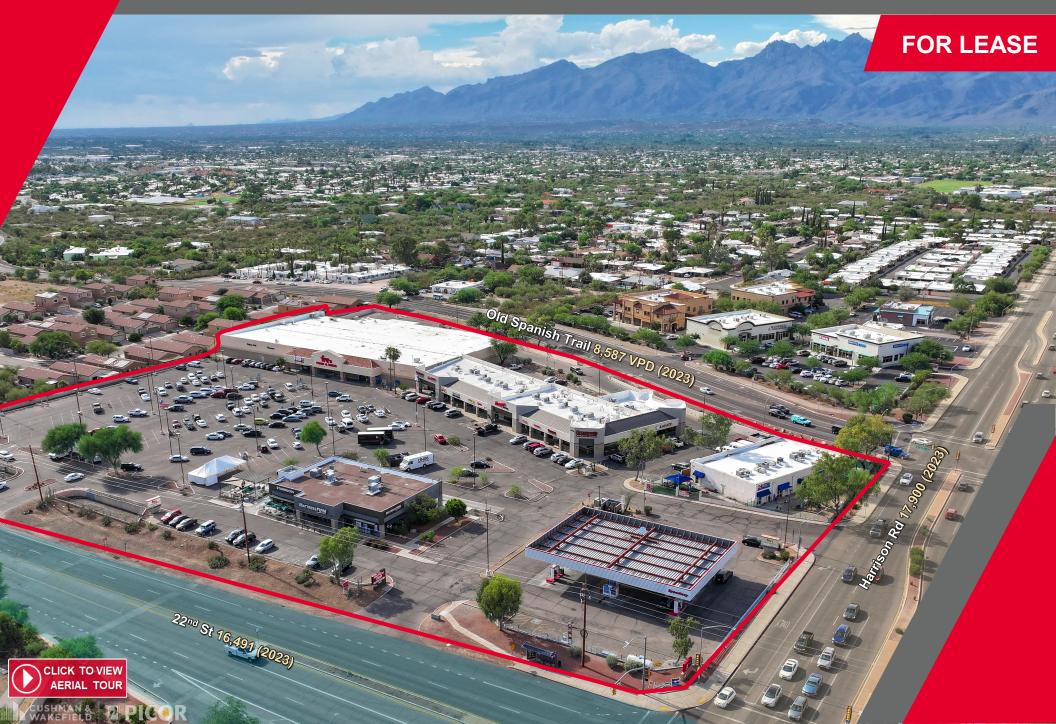

22nd St. & Harrison Rd. | Tucson, AZ

22nd St. & Harrison Rd. | Tucson, AZ

#### **HIGHLIGHTS**

- · Located in Tucson's fastest growing trade area
- Monument signage available
- Dominant Eastside intersection

#### TRAFFIC COUNTS

| 22nd St.          | 16,491 (2023) |  |
|-------------------|---------------|--|
| Harrison Rd.      | 17,900 (2023) |  |
| Old Spanish Trail | 8,587 (2023)  |  |

| DEMOGRAPHICS | Population | Average<br>Household Income | Daytime Population |
|--------------|------------|-----------------------------|--------------------|
| 1 Mile       | 10,880     | \$118,1146                  | 2,268              |
| 3 Miles      | 87,692     | \$96,650                    | 17,600             |
| 5 Miles      | 168,667    | \$99,162                    | 42,201             |