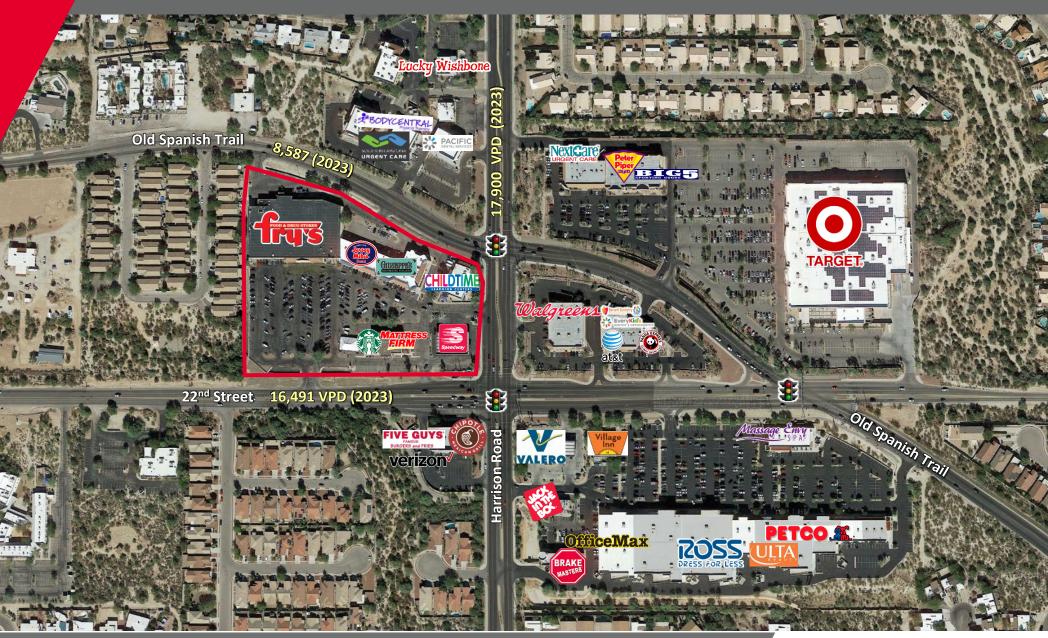

#### **NEIGHBORING TENANTS**

Target, Fry's, Peter Piper Pizza, Starbucks, Panda Express, Walgreens, Ross, Office Max, Petco, Childtime, Subway, Village Inn, Chipotle & More

#### **HIGHLIGHTS**

- · Located in Tucson's fastest growing trade area
- Monument signage available
- Dominant Eastside intersection

#### TRAFFIC COUNTS

| 22nd St.          | 16,491 (2023) |  |
|-------------------|---------------|--|
| Harrison Rd.      | 17,900 (2023) |  |
| Old Spanish Trail | 8,587 (2023)  |  |

| DEMOGRAPHICS | Population | Average<br>Household Income | Daytime Population |
|--------------|------------|-----------------------------|--------------------|
| 1 Mile       | 10,880     | \$118,1146                  | 2,268              |
| 3 Miles      | 87,692     | \$96,650                    | 17,600             |
| 5 Miles      | 168,667    | \$99,162                    | 42,201             |