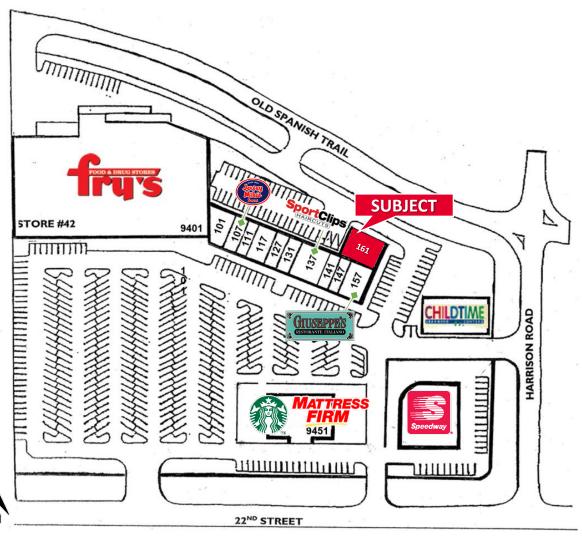

### SITE PLAN

| Suite | Tenant                          |
|-------|---------------------------------|
| 101   | Mail Depot                      |
| 107   | Jersey Mikes                    |
| 111   | Mimosa Nail Salon               |
| 117   | Spanish Trail Pet Clinic        |
| 127   | Golden House Chinese Restaurant |
| 131   | Sports Clips                    |
| 137   | Bread & Butter Café             |
| 141   | Foot Care                       |
| 147   | Park Avenue Cleaners            |
| 157   | Guiseppe's Ristorante Italiano  |
| 161   | 2,400 SF Available              |
| 9451  | Mattress Firm                   |
| 9451  | Starbucks                       |
| 1120  | Childtime                       |