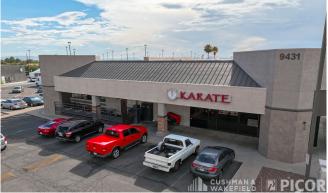

#### **PROPERTY DETAILS**

| Availability | Suite 161: 2,400 SF                    |
|--------------|----------------------------------------|
| Lease Rate   | Contact Agent                          |
| NNN Rate     | \$±5.31 / SF                           |
| Year Built   | 1987                                   |
| Zoning       | C-1, City of Tucson                    |
| Address      | 9431-9451 E. 22nd St. Tucson, AZ 85710 |

### SITE PLAN

| Suite | Tenant                          |
|-------|---------------------------------|
| 101   | Mail Depot                      |
| 107   | Jersey Mikes                    |
| 111   | Mimosa Nail Salon               |
| 117   | Spanish Trail Pet Clinic        |
| 127   | Golden House Chinese Restaurant |
| 131   | Sports Clips                    |
| 137   | Bread & Butter Café             |
| 141   | Foot Care                       |
| 147   | Park Avenue Cleaners            |
| 157   | Guiseppe's Ristorante Italiano  |
| 161   | 2,400 SF Available              |
| 9451  | Mattress Firm                   |
| 9451  | Starbucks                       |
| 1120  | Childtime                       |