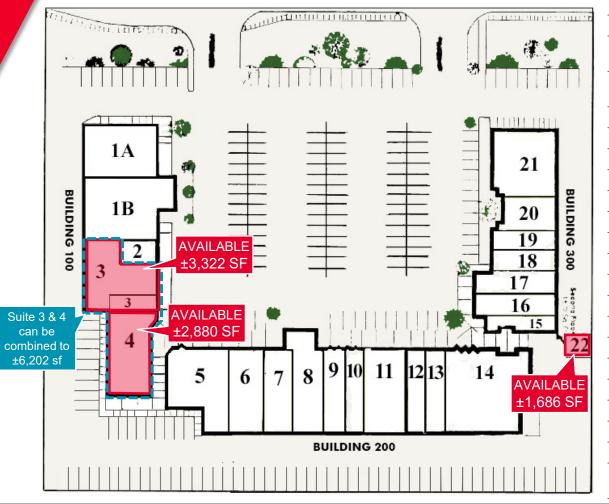

#### RETAIL

\*Suite 116: ±2,880 SF

\*Suite 113/114: ±3,322 SF \*Can be combined to ±6,202 SF

#### **OFFICE**

Suite 270 – 2<sup>nd</sup> Floor Office: ±1,686 -Comes with 7 office spaces

# SITE PLAN

| #  | Suite   | Tenant                                                         | SF    |
|----|---------|----------------------------------------------------------------|-------|
| 1A | 100     | PacMail                                                        | 2,310 |
| 1B | 102     | Poster Warehouse/Framed To Perfection                          | 4,273 |
| 2  | 108     | R&J Jewelry                                                    | 500   |
| 3  | 113/114 | AVAILABLE                                                      | 3,322 |
|    |         | (can be combined with Suite 4 to ±6,202 SF)                    |       |
| 4  | 116     | AVAILABLE<br>(can be combined with Suite 3 to ±6,202 SF)       | 2,880 |
| 5  | 118     | Resilient Fitness                                              | 3,000 |
| 6  | 128     | Arizona Physical Therapy                                       | 1,475 |
| 7  | 132     | Arizona Physical Therapy<br>Arizona Physical Therapy           | 1,781 |
| 8  | 132     | Otaku Nation                                                   | 2,296 |
|    |         |                                                                |       |
| 9  | 138     | Pilates Quest PetWell Clinic                                   | 1,190 |
|    | 142     |                                                                | 1,190 |
| 11 | 146     | Prosense- Consumer Research                                    | 1,750 |
| 12 | 150     | Allstate Insurance                                             | 1,085 |
| 13 | 154     | PW Storage                                                     | 1,265 |
| 14 | 154     | Laff's Comedy Club                                             | 5,092 |
| 15 | 168     | Acupuncture                                                    | 695   |
| 16 | 170     | Acupuncture                                                    | 1,255 |
| 17 | 174     | #1 Nail                                                        | 1,400 |
| 18 | 178     | #1 Nail                                                        | 560   |
| 19 | 182     | Intermountain Staffing                                         | 1,000 |
| 20 | 186     | Korean Restaurant                                              | 1,140 |
| 21 | 190     | Job Agency                                                     | 3,398 |
| 22 | 270     | AVAILABLE - OFFICE (2ND FLOOR)<br>(comes with 7 office spaces) | 1,686 |