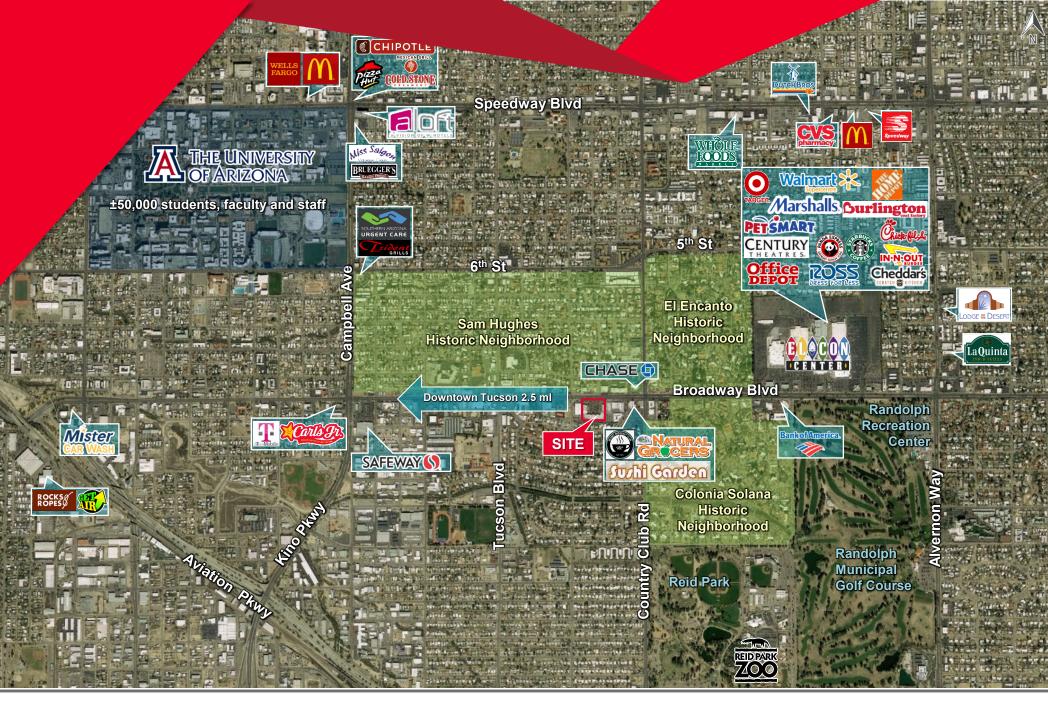

## NEIGHBORING TENANTS

Sushi Garden, Natural Grocers, Chase, Walmart, Home Depot, Target, Century Theatres, JC Penny & many more

# COMMENTS

- This attractive center is conveniently located on prime east/west corridor Broadway
   Boulevard
- This is an exceptional opportunity for a highly visible retail/service space in this busy retail hub near El Con Center
- Zoned C-2, City of Tucson
- Traffic Counts: Broadway Blvd: 38,139 VPD (2022)