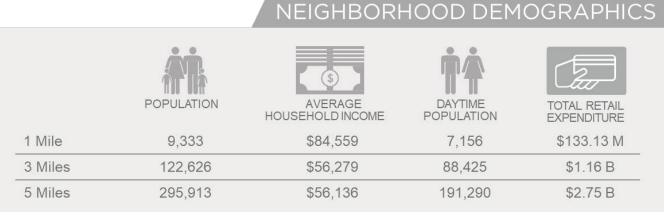

TUCSON, AZ 85716

#### RETAIL

\*Suite 116: ±2,880 SF

\*Suite 113/114: ±3,322 SF \*Can be combined to ±6,202 SF

#### **OFFICE**

Suite 270 – 2<sup>nd</sup> Floor Office: ±1,686 -Comes with 7 office spaces

## LEASE RATE

Suite 116: \$10.00/SF Suite 113/114: \$12.00/SF Suite 270 – 2<sup>nd</sup> Floor Office: \$10.00/SF

### NNN CHARGES

Est \$3.90/SF

## NEIGHBORING TENANTS

Sushi Garden, Natural Grocers, Chase, Walmart, Home Depot, Target, Century Theatres, JC Penny & many more

# COMMENTS

- This attractive center is conveniently located on prime east/west corridor Broadway
   Boulevard
- This is an exceptional opportunity for a highly visible retail/service space in this busy retail hub near El Con Center
- Zoned C-2, City of Tucson
- Traffic Counts: Broadway Blvd: 38,139 VPD (2022)



Independently Owned and Operated / A Member of the Cushman & Wakefield Alliance 11/15/2023

Cushman & Wakefield Copyright 2022. No warranty or representation, express or implied, is made to the accuracy or completeness of the information contained herein, and same is submitted subject to errors, omissions, change of price, rental or other conditions, withdrawal without notice, and to any special listing conditions imposed by the property owner(s). As applicable, we make no representation as to the condition of the property (or properties) in question.

#### Andy Seleznov, CCIM / aseleznov@picor.com / +1 520 546 2775



# VILLAGE ON BROADWAY

2900 E. BROADWAY BLVD, TUCSON, AZ 85716

# SITE PLAN



| #  | Suite   | Tenant                                                         | SF    |
|-