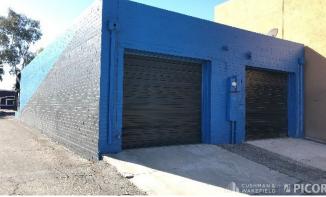

#### **HIGHLIGHTS**

- · On the "Going Home" side of Speedway
- Excellent visibility and access
- Monument signage
- Two (2) grade level loading doors
- Excess parking