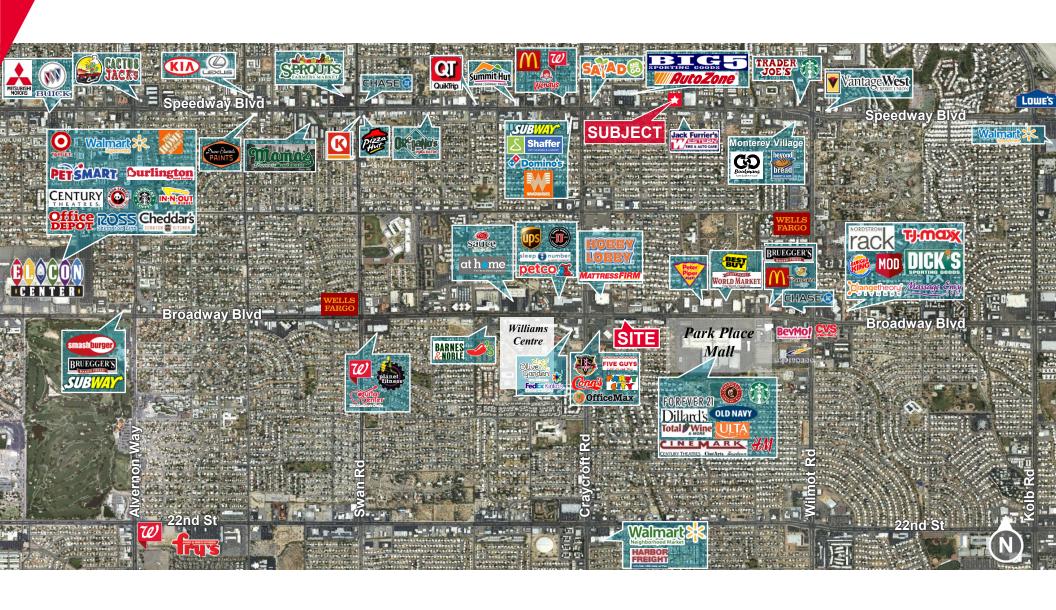

#### **NEIGHBORING TENANTS**

Showtime Cards & Comics, Jack Furrier Tire & Auto Care, Break Masters, U-Haul, and The Frozen Cactus Ice Bar & Fire Grill

### **TRADE MAP**