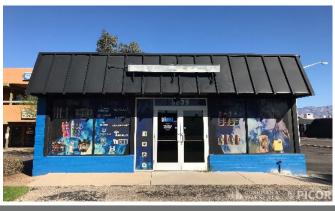

#### **HIGHLIGHTS**

- · On the "Going Home" side of Speedway
- Excellent visibility and access
- Monument signage
- Two (2) grade level loading doors
- Excess parking