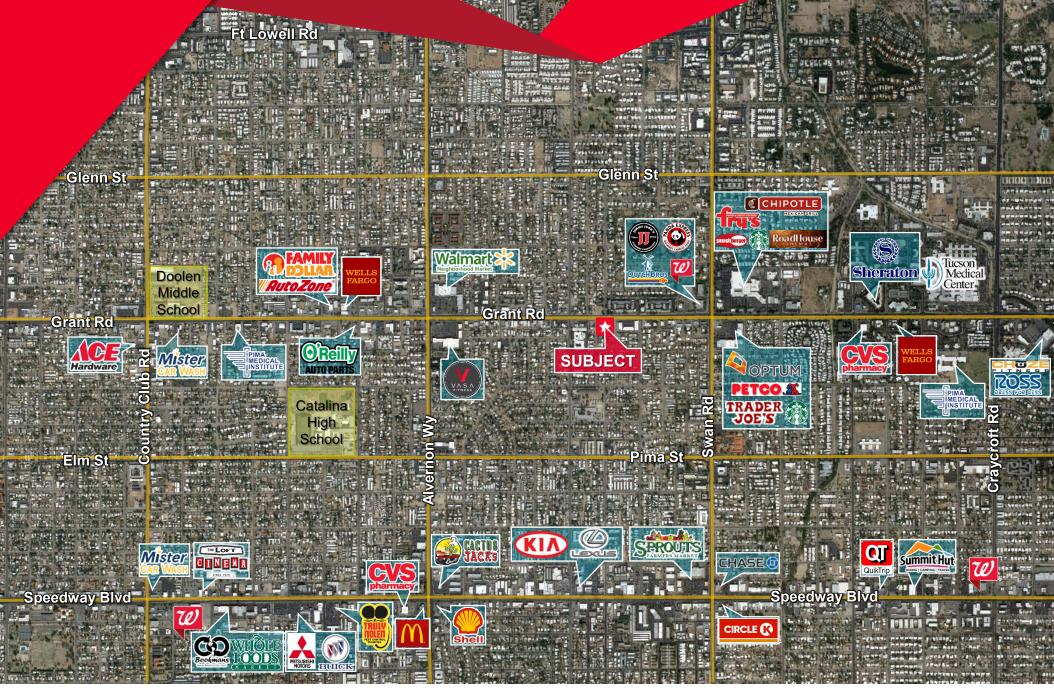

#### **NEIGHBORING TENANTS**

Fry's Food, Trader Joe's, PetSmart, Walgreens & More

#### **COMMENTS**

- · Building remodel/renovation underway
- This well-located retail center captures "going-home" side of the road traffic on Grant Road
- It would be ideal for a retail or service business wanting great exposure to the road
- Signage available and retains good co-tenants
- Traffic counts on Grant Rd: 41,970 VPD (2022)