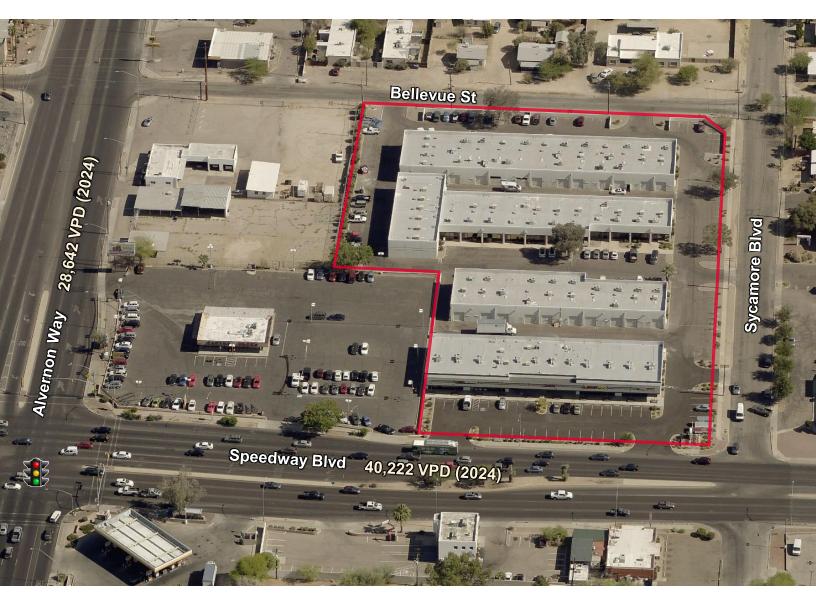

#### **Key Features**

- Over 40,000 vehicles per day along Speedway Blvd
- 2-miles from University of Arizona
- Public transportation accessible
- Well-manicured, business park environment
- Zoning C-2, City of Tucson