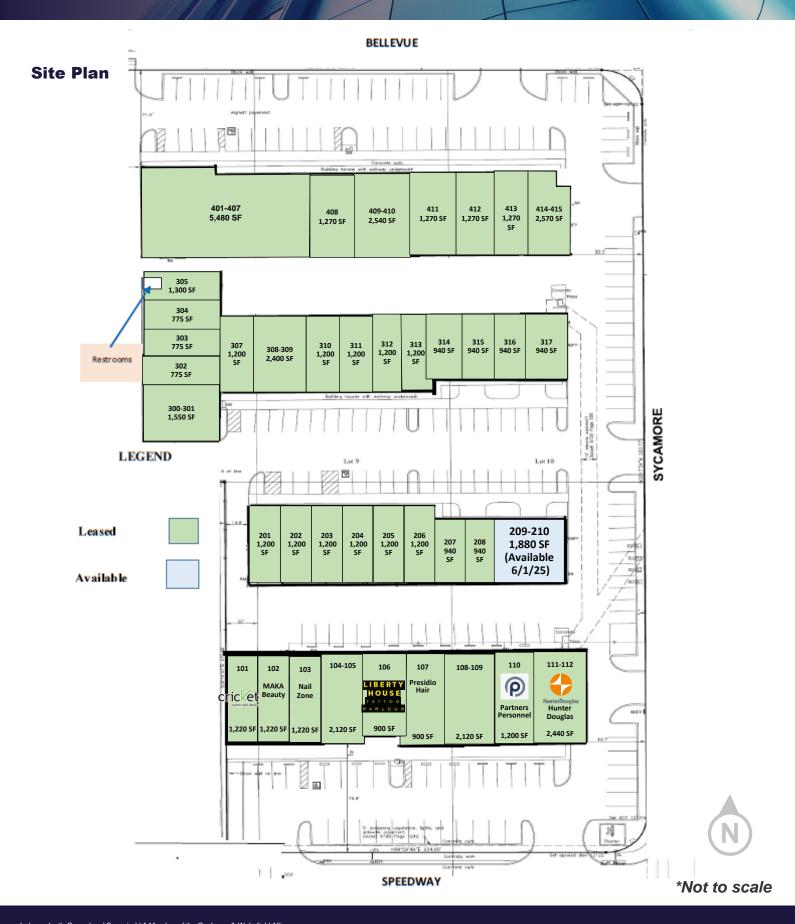

#### **Key Features**

- Over 40,000 vehicles per day along Speedway Blvd
- 2-miles from University of Arizona
- Public transportation accessible
- Well-manicured, business park environment
- Zoning C-2, City of Tucson

| Suite                      | Size<br>(SF) | Туре                 | Price/SF/<br>Mo | Lease<br>Type | Rent/Mo |
|----------------------------|--------------|----------------------|-----------------|---------------|---------|
| 209-210 (Available 6/1/25) | ±1,880       | Industrial /<br>Flex | \$1.25          | NNN           | \$2,350 |