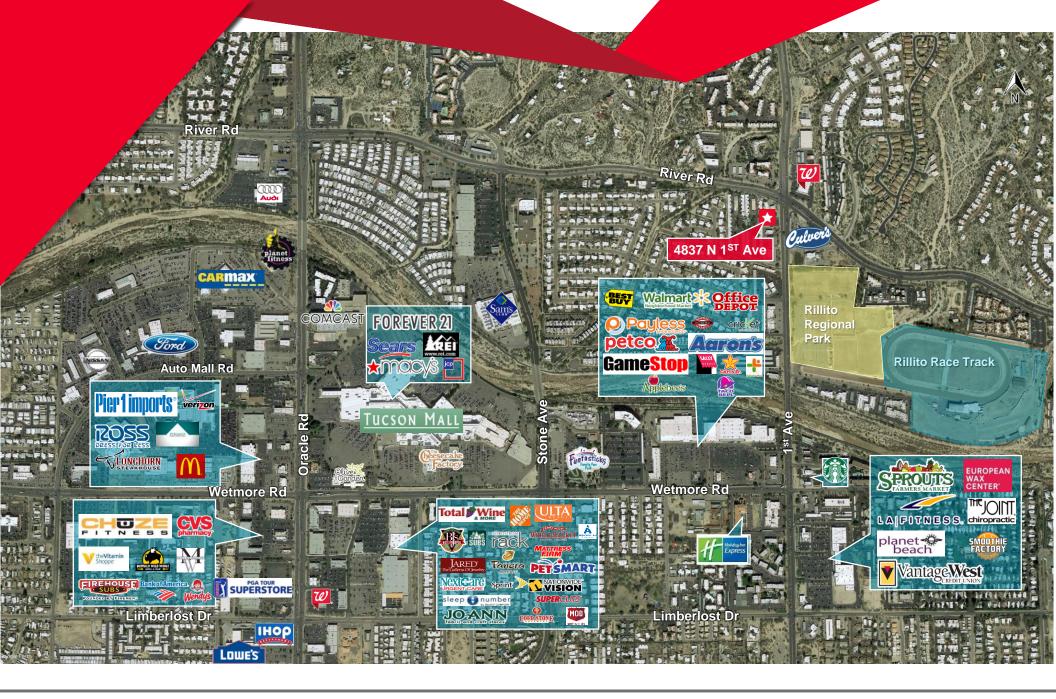

#### **NEIGHBORING TENANTS**

Walgreens, Culver's, Best Buy, Walmart, Petco, OfficeMax, Beall's Outlet & More