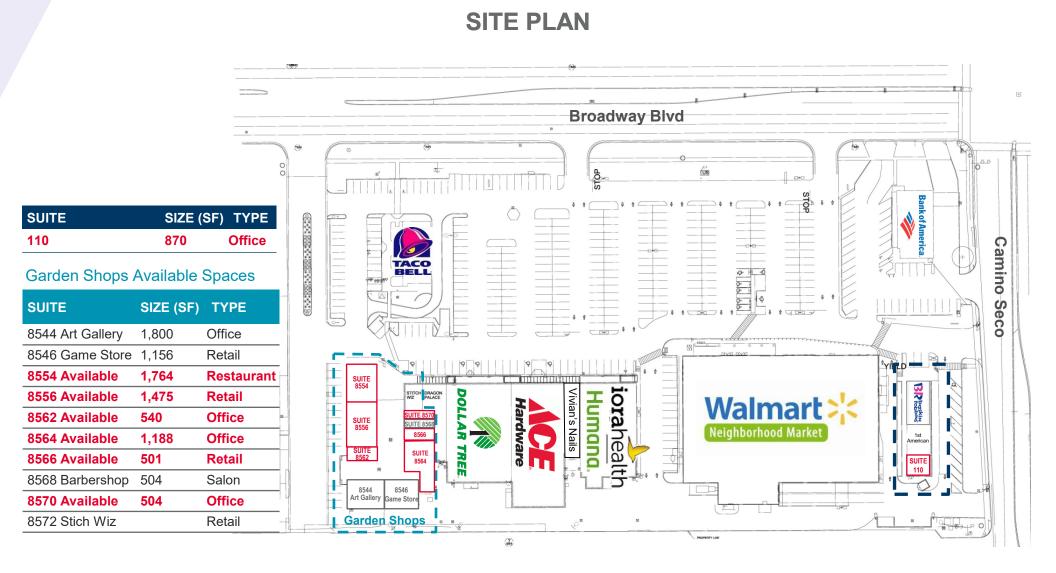

$\blacksquare$ 

SWC Broadway & Camino Seco | Tucson, AZ

Walmart \*

....

Hardware

TREE

SWC Broadway & Camino Seco | Tucson, AZ

| PROPERTY DETAILS    |                                             |
|---------------------|---------------------------------------------|
| Retail/Office Space | 501 SF – 1,764 SF                           |
| Lease Rate          | Contact Agent                               |
| NNN Rate            | \$5.14/SF (2025)                            |
| Availability        | Immediate                                   |
| Zoning              | C-2, City of Tucson                         |
| Address             | 8540-8670 E. Broadway Blvd Tucson, AZ 85710 |
|                     |                                             |