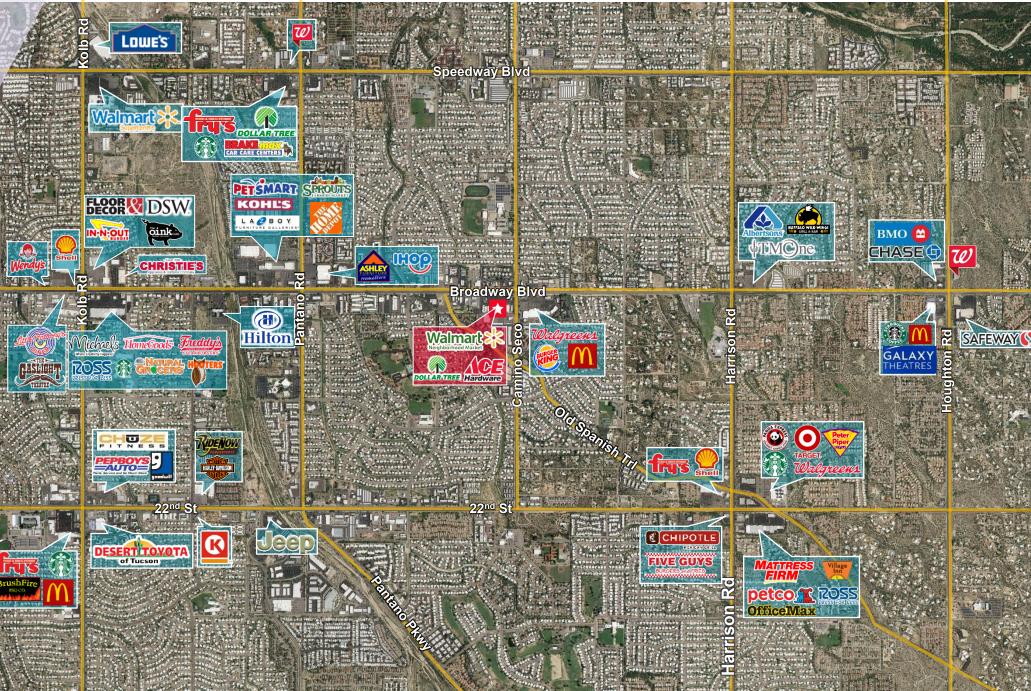

## HIGHLIGHTS

**TRAFFIC COUNTS** 

- Walmart Neighborhood Market and façade remodel completed in 2015
- Ease of access with multiple ingress/egress location on Broadway and Camino Seco
- Full access turning movement on Broadway

| Broadway Blvd | 31,431 VPD (2024) |                             |                       |
|---------------|-------------------|-----------------------------|-----------------------|
| Camino Seco   | 12,634 VPD (2024) |                             |                       |
|               |                   |                             |                       |
| DEMOGRAPHICS  | Population        | Average<br>Household Income | Daytime<br>Population |
| 1 Mile        | 16,276            | \$74,092                    | 2,970                 |
| 3 Miles       | 107,966           | \$92,172                    | 25,358                |
| 5 Miles       | 197,015           | \$94,627                    | 63,298                |