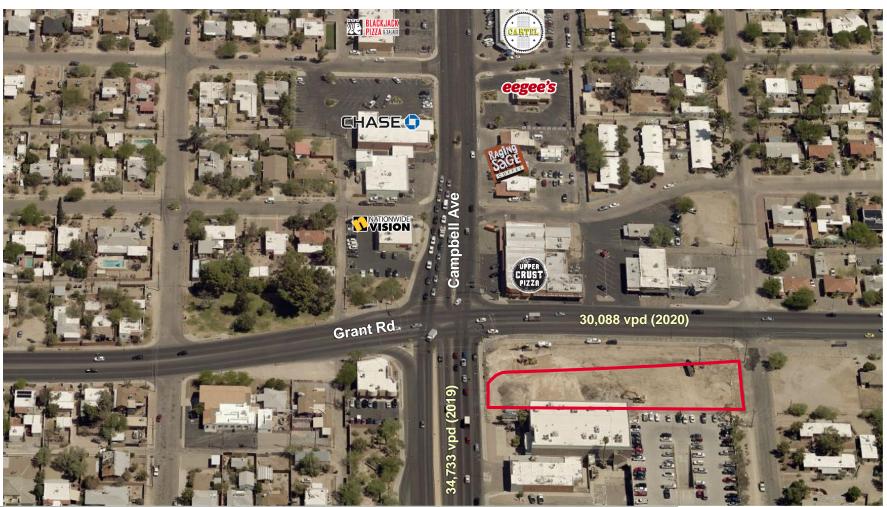

#### TRAFFIC COUNTS

Grant Rd: 30,880 vpd (20) Campbell Ave: 34,733 vpd (19)

#### **COMMENTS**

- On the signalized corner of Grant Rd & Campbell Ave
- Located a mile from Banner University Medical Center and less than 2 miles from the University of Arizona
- Densely populated corridor and is within close proximity to the affluent Catalina Foothills residential area
- · Campbell Ave is a dominant high-end retail, restaurant and office corridor in the heart of Tucson
- · Location boasts an intense daytime population base comprised of professional and medical offices