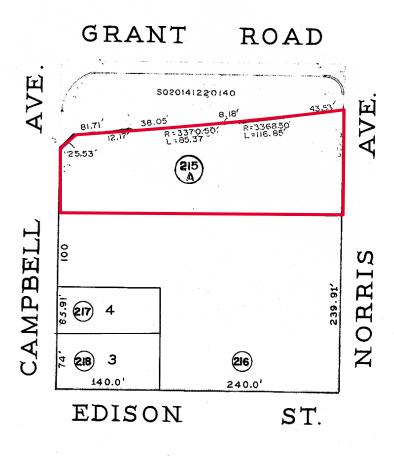

1900-1930 E. GRANT RD, TUCSON, AZ 85719

ASSESOR RECORD MAP- BLOCK Q CATALINA VISTA

SCALE-1"= 100

SEE BOOK 7 ,PAGE 21 M & P.

2015-1

O70210. TIF

915 (4)

1900-1930 E. GRANT RD, TUCSON, AZ 85719