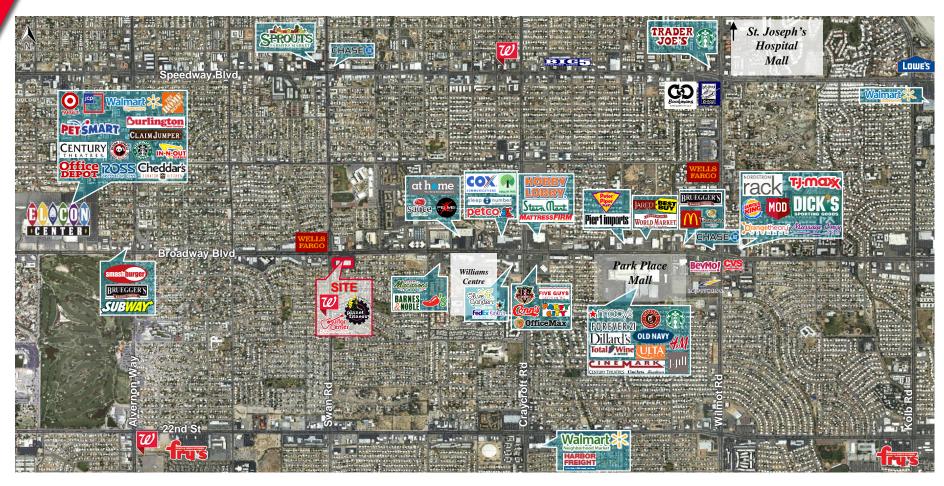

### TRADE AREA

#### **COMMENTS**

- Located a mile and half west of Park Place Mall
- El Con Mall is approximately 2 miles West on Broadway
- The Broadway Corridor trade area has a large daytime population
- Anchored by Planet Fitness, Walgreen's, Guitar Center
- Optional drive-thru addition available for end cap space