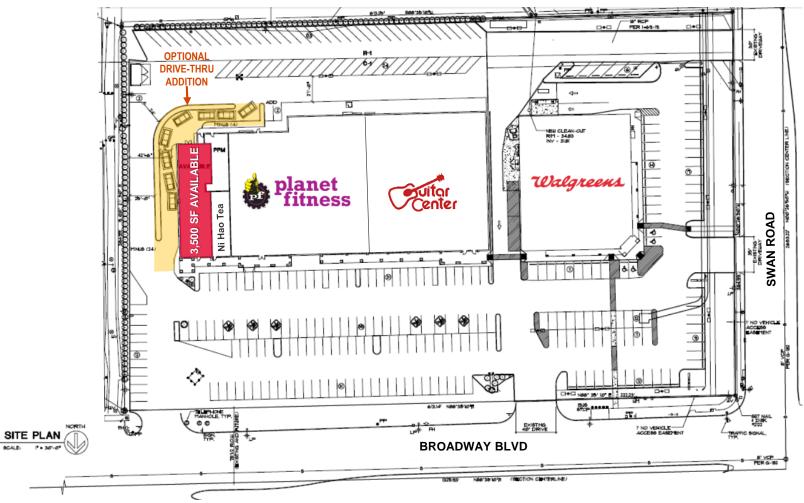

### RETAIL SPACE

3,500 SF End Cap

#### **TENANTS**

Planet Fitness, Walgreens, Guitar Center and Ni Hoa Tea

#### **COMMENTS**

- Located a mile and half west of Park Place Mall
- El Con Mall is approximately 2 miles West on Broadway
- The Broadway Corridor trade area has a large daytime population
- Anchored by Planet Fitness, Walgreen's, Guitar Center
- Optional drive-thru addition available for end cap space

### SITE PLAN

Independently Owned and Operated / A Member of the Cushman & Wakefield Alliance 3/15/2021

Cushman & Wakefield Copyright 2021. No warranty or representation, express or implied, is made to the accuracy or completeness of the information contained herein, and same is submitted subject to errors, omissions, change of price, rental or other conditions, withdrawal without notice, and to any special listing conditions imposed by the property owner(s). As applicable, we make no representation as to the condition of the property (or properties) in question.