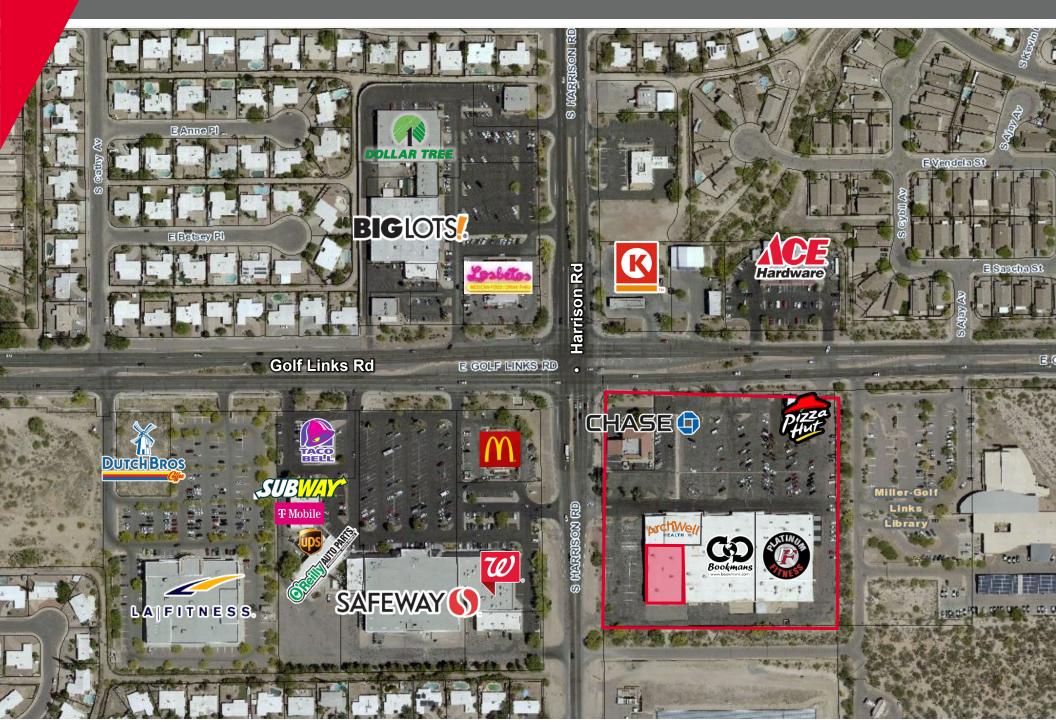

#### **NEIGHBORING TENANTS**

Archwell, Walgreens, Safeway, McDonald's, Big Lots, O'Reilly Auto Parts, Ace Hardware, Platinum Fitness, Pizza Hut, Chase Bank & More