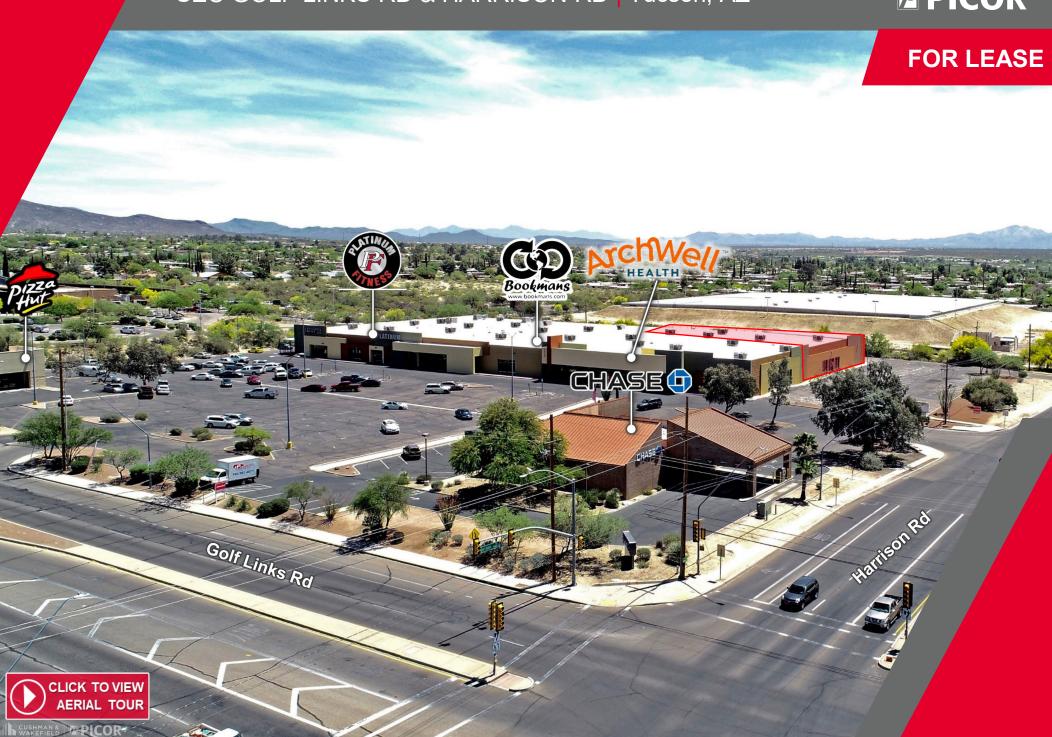

## 9550 E GOLF LINKS ROAD, #110 SEC GOLF LINKS RD & HARRISON RD | Tucson, AZ

### SEC GOLF LINKS RD & HARRISON RD | Tucson, AZ

#### **NEIGHBORING TENANTS**

Archwell, Walgreens, Safeway, McDonald's, Big Lots, O'Reilly Auto Parts, Ace Hardware, Platinum Fitness, Pizza Hut, Chase Bank & More

#### **HIGHLIGHTS**

- 405 parking spaces
- Zoned C-1, City of Tucson
- · Overhead drive-in available