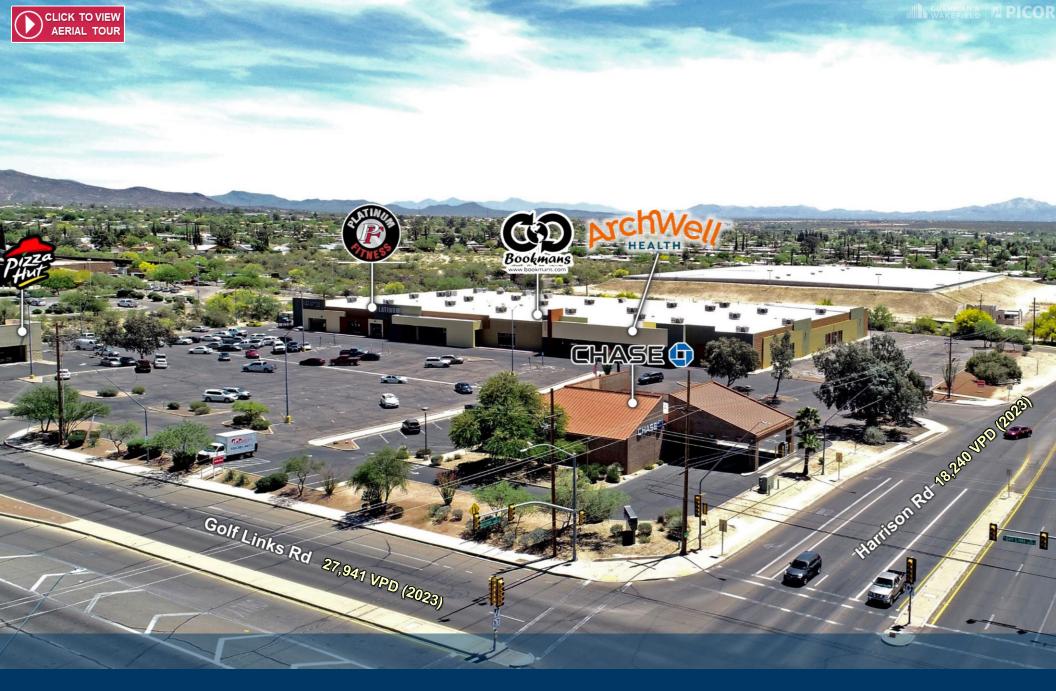

### **PROPERTY INFORMATION**

| inks<br>frontage.<br>rsection. |
|--------------------------------|
|                                |
|                                |
|                                |
|                                |
|                                |
| 1                              |

#### 9550 E Golf Links Road Tucson AZ 85730

### TRAFFIC COUNTS VEHICLES PER DAY (VPD)

| HARRISON RD   | 18,240 VPD | (2023) |
|---------------|------------|--------|
| GOLF LINKS RD | 27,941 VPD | (2023) |

Cushman & Wakefield | PICOR — 14 —