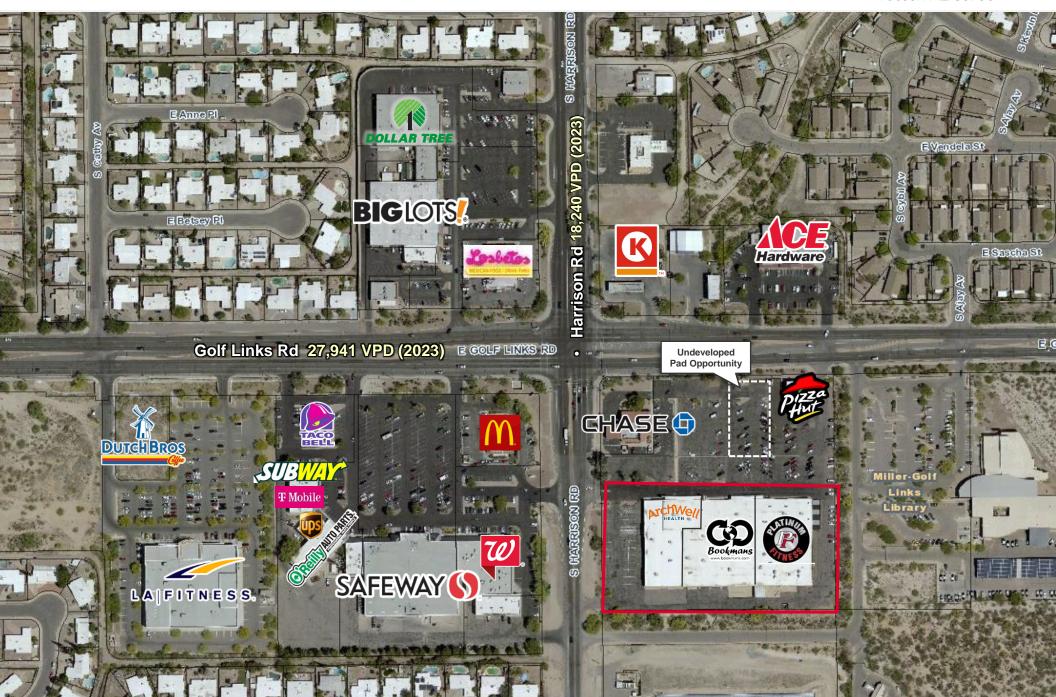

### **TRADE MAP**

### TRAFFIC COUNTS VEHICLES PER DAY (VPD)

| HARRISON RD   | 18,240 VPD | (2023) |
|---------------|------------|--------|
| GOLF LINKS RD | 27,941 VPD | (2023) |

Cushman & Wakefield | PICOR — 14 —