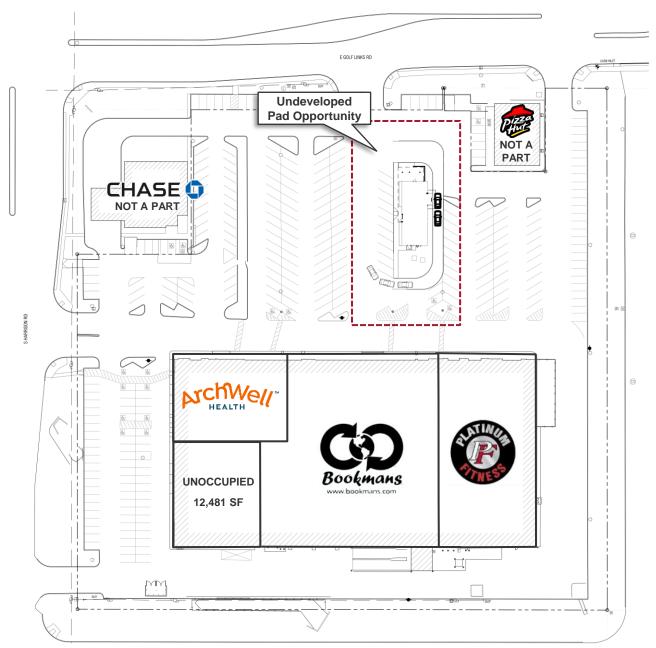

### **SITE PLAN**

Cushman & Wakefield | PICOR

#### 9550 E Golf Links Road Tucson AZ 85730