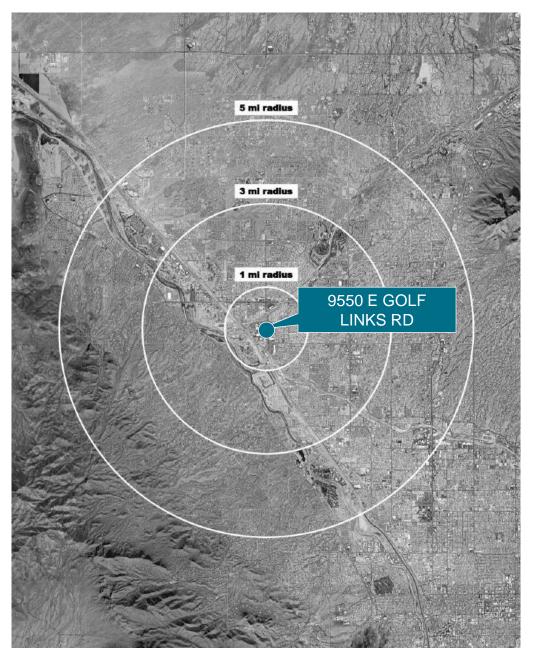

### **DEMOGRAPHIC OVERVIEW**

### 2024 DEMOGRAPHIC OVERVIEW

|                      | 1 MILE     | 3 MILES   | 5 MILES  |
|----------------------|------------|-----------|----------|
| POPULATION           | 11,489     | 75,986    | 154,044  |
| HOUSEHOLDS           | 4,556      | 32,225    | 65,929   |
| AVG HOUSEHOLD INCOME | \$111,608  | \$100,281 | \$98,271 |
| DAYTIME POPULATION   | 1,679      | 13,731    | 33,061   |
| RETAIL EXPENDITURE   | \$164.23 M | \$1.06 B  | \$2.15 B |