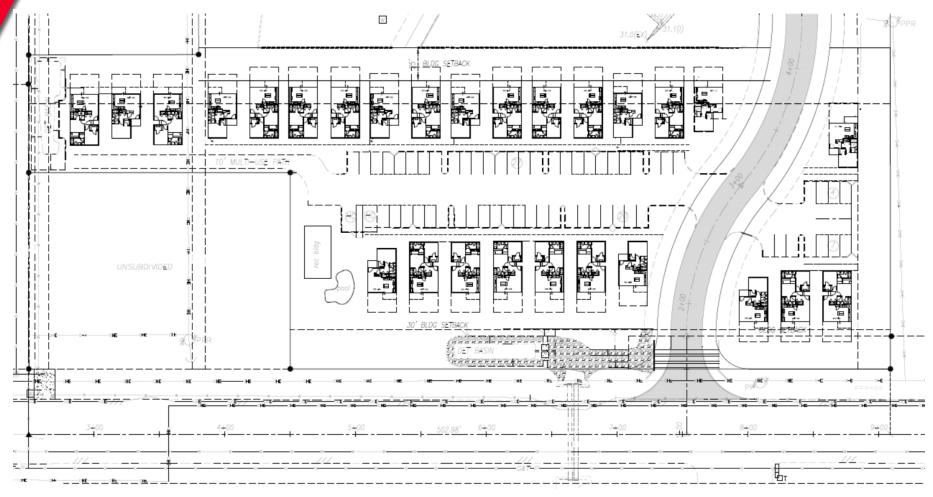

#### **RENTAL CASITA LAYOUT - 27 UNITS**

Rob Tomlinson / Principal / rtomlinson@picor.com / +1 520 546 2757

Independently Owned and Operated / A Member of the Cushman & Wakefield Alliance 9/2/2021

Cushman & Wakefield Copyright 2021. No warranty or representation, express or implied, is made to the accuracy or completeness of the information contained herein, and same is submitted subject to errors, omissions, change of price, rental or other conditions, withdrawal without notice, and to any special listing conditions imposed by the property owner(s). As applicable, we make no representation as to the condition of the property (or properties) in question.

Total 118,763 SF (2.73 Ac)

- Sales price is based on having an approved plat for 27 residential lots
- Two parcels totaling 118,763 SF (95,559 SF and 23,204 SF respectively)
- Pima County RVC (Rural Village Center) allows for a large number of commercial uses
- Under supplied market area in the affluent east Tanque Verde Valley
- Directly across the street from Emily Gray Junior High School