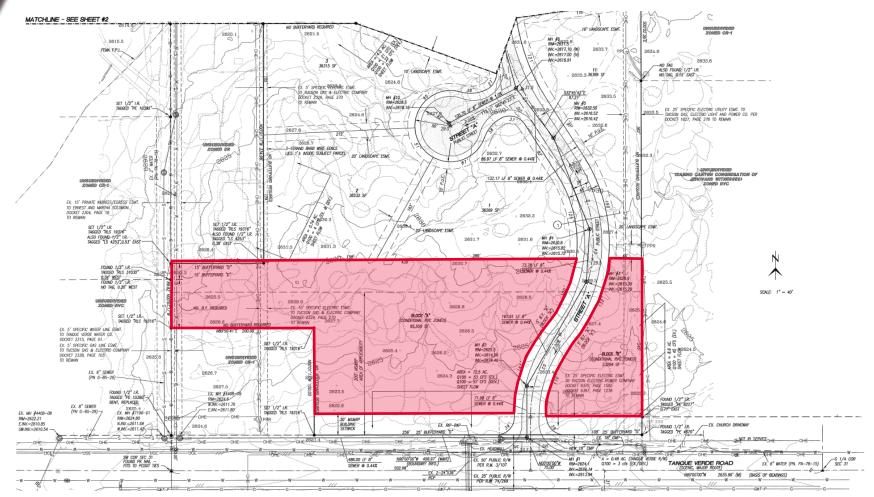

## 2410 & 2435 N. TANQUE VERDE VILLAGE PL NEAR TANQUE VERDE LOOP ROAD, TUCSON, AZ

**TENTATIVE PLAT** 

Independently Owned and Operated / A Member of the Cushman & Wakefield Alliance 9/2/2021

Cushman & Wakefield Copyright 2021. No warranty or representation, express or implied, is made to the accuracy or completeness of the information contained herein, and same is submitted subject to errors, omissions, change of price, rental or other conditions, withdrawal without notice, and to any special listing conditions imposed by the property owner(s). As applicable, we make no representation as to the condition of the property (or properties) in question.

Total 118,763 SF (2.73 Ac)

- Sales price is based on having an approved plat for 27 residential lots
- Two parcels totaling 118,763 SF (95,559 SF and 23,204 SF respectively)
- Pima County RVC (Rural Village Center) allows for a large number of commercial uses
- Under supplied market area in the affluent east Tanque Verde Valley
- Directly across the street from Emily Gray Junior High School