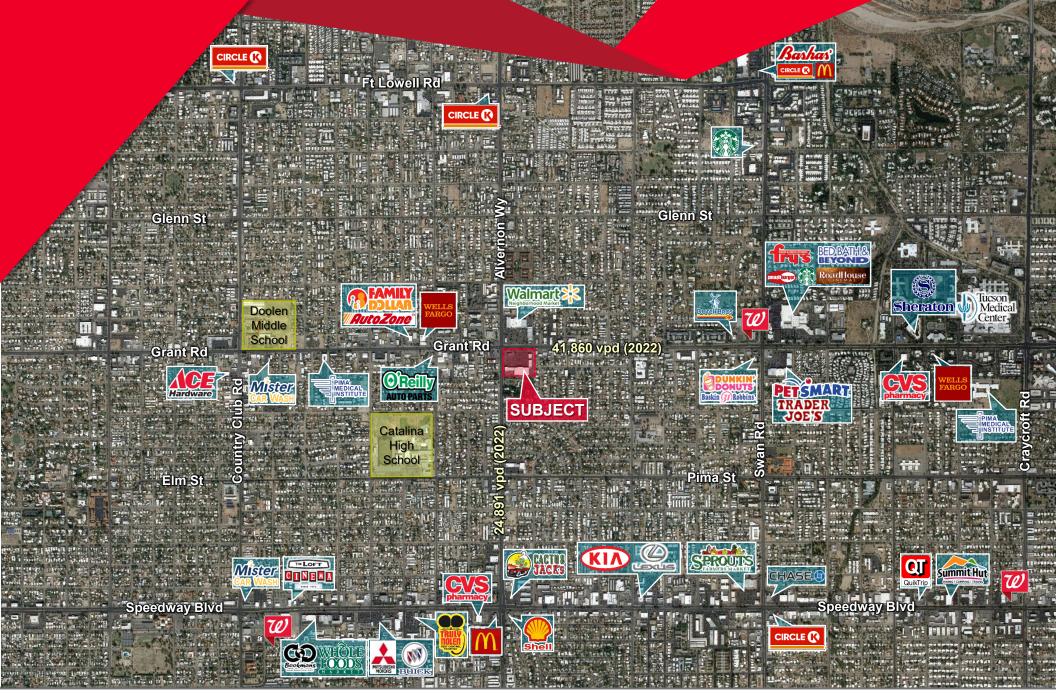

### **GRANT CENTER**

SEC GRANT RD & ALVERNON WY, TUCSON, AZ

#### NEIGHBORING TENANTS

Vasa Fitness, Walmart Neighborhood Center, Humana, Church's Chicken, Subway, Burger King, & More

#### **COMMENTS**

- · New Vasa Fitness anchor now open
- One of Tucson's busiest intersections with over 50,000 vehicles per day
- · Great visibility and access
- · Strong central location