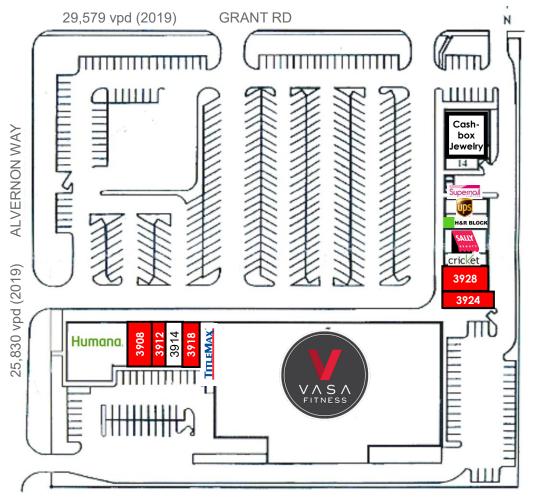

### SITE PLAN

| Suite   | Tenant                    | Size(SF) |
|---------|---------------------------|----------|
| 3904    | Humana                    | 5,700    |
| 3908    | AVAILABLE                 | 2,400    |
| 3912    | AVAILABLE                 | 990      |
| 3914    | Popcorn Country           | 900      |
| 3916    | Title Max                 | 1,200    |
| 3918    | AVAILABLE                 | 1,200    |
| 3920    | Vasa Fitness              |          |
| 3924    | AVAILABLE                 | 1,200    |
| 3928    | AVAILABLE (Divisible)     | 2,100    |
| 3930    | Cricket Wireless          | 900      |
| 3934    | Sally Beauty Supply       | 1,800    |
| 3936    | H & R Block               | 1,200    |
| 3938    | UPS Store                 | 1,200    |
| 3940    | Super Nail                | 675      |
| 3942-44 | Cashbox Jewelry<br>& Pawn | 3,000    |