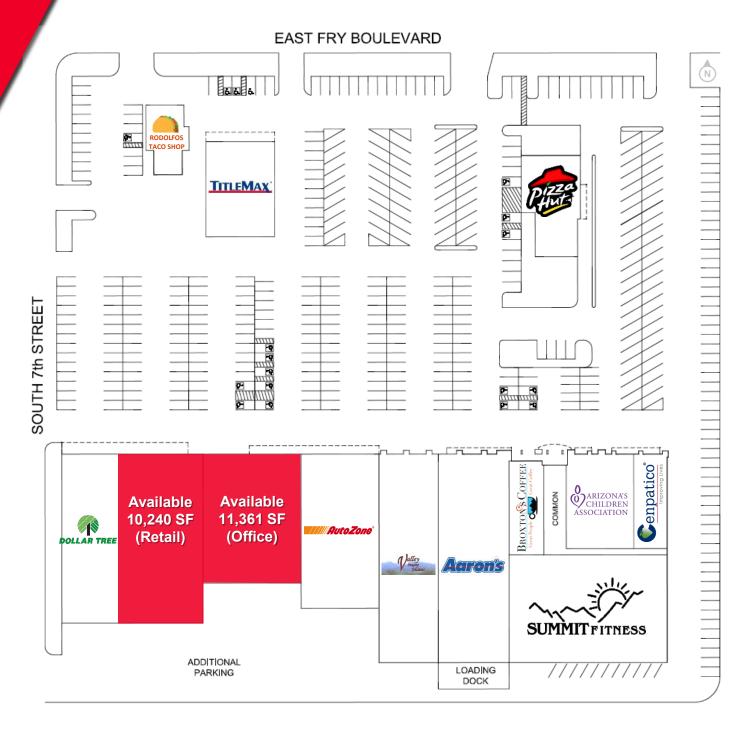

#### AVAILABLE SPACE

10,240 SF (Retail) 11,361 SF (Office)

#### **NEARBY TENANTS**

Safeway, Fry's Food, CVS Pharmacy, UPS, Pizza Hut, AutoZone, and more.