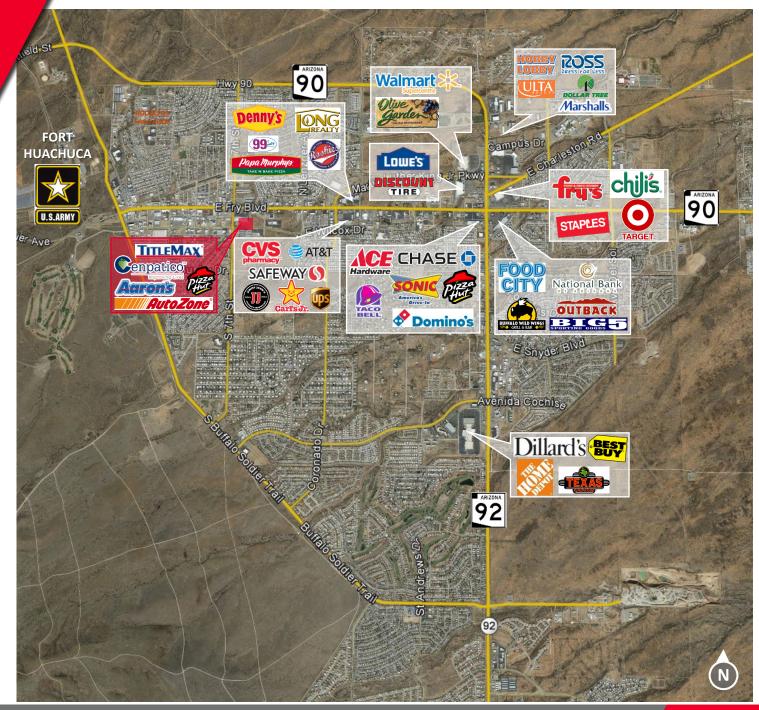

#### **NEARBY TENANTS**

Safeway, Fry's Food, CVS Pharmacy, UPS, Pizza Hut, AutoZone, and more.

#### **COMMENTS**

- Fry Boulevard is Sierra Vista's primary retail corridor
- · Easy ingress and egress, great signage, abundant parking
- The City of Sierra Vista is the in the Southeastern part of Arizona, located approximately 70 miles Southeast of Tucson
- It is the major population center and serves as the main commercial, cultural, and recreational hub of the area
- Sierra Vista is the home to Fort Huachuca's US Army Base
- Sierra Vista accounts for nearly two-thirds of Cochise County's retail sales, making it the economic hub of Cochise County