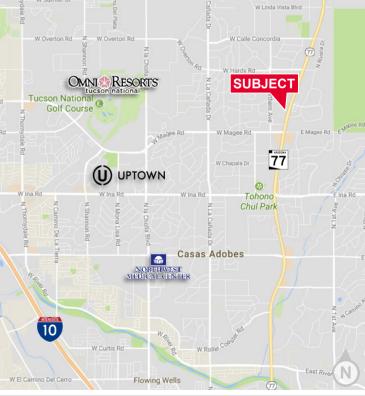

### 

## FOR SALE (Approx.) 8217 N. Oracle Road Oro Valley, AZ 85704



| Property Details |                         |  |  |
|------------------|-------------------------|--|--|
| Land Size        | 170,464 SF (3.91 Acres) |  |  |
| Sale Price       | \$1,250,000             |  |  |
| Tax Parcel No.   | To Be Assigned          |  |  |
| Zoning           | R-S, Oro Valley         |  |  |

### **Property Highlights**

- · Unique infill development opportunity
- · Location in popular Oro Valley with access from Oracle Rd
- · Well established multifamily area
- · R-S zoning in the Town of Oro Valley allows for
  - Multi/ Single Family Residence
  - Elder Care (conditional)
  - Business & Professional Offices
- · Some wet and dry utilities already installed or proximate to site



PICOR Commercial Real Estate Services 5151 E. Broadway Blvd, Suite 115

Tucson, Arizona 85711

phone: +1 520 748 7100

picor.com

Rob Tomlinson, Principal Commercial Properties +1 520 546 2757 rtomlinson@picor.com

Independently Owned and Operated / A Member of the Cushman & Wakefield Alliance

Cushman & Wakefield Copyright 2018. No warranty or representation, express or implied, is made to the accuracy or completeness of the information contained herein, and same is submitted subject to errors, omissions, change of price, rental or other conditions, withdrawal without notice, and to any special listing conditions imposed by the property owner(s). As applicable, we make no representation as to the condition of the property (or properties) in question. 2/12/2025

# 

FOR SALE (Approx.) 82