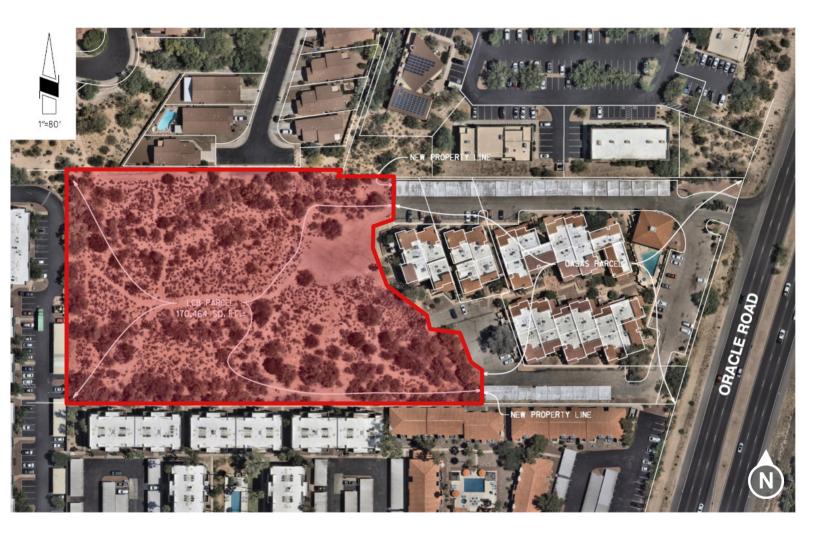

### **Site Aerial Map**

## FOR SALE (Approx.) 8217 N. Oracle Road Oro Valley, AZ 85704

| Property Details |                         |  |  |
|------------------|-------------------------|--|--|
| Land Size        | 170,464 SF (3.91 Acres) |  |  |
| Sale Price       | \$1,250,000             |  |  |
| Tax Parcel No.   | To Be Assigned          |  |  |
| Zoning           | R-S, Oro Valley         |  |  |