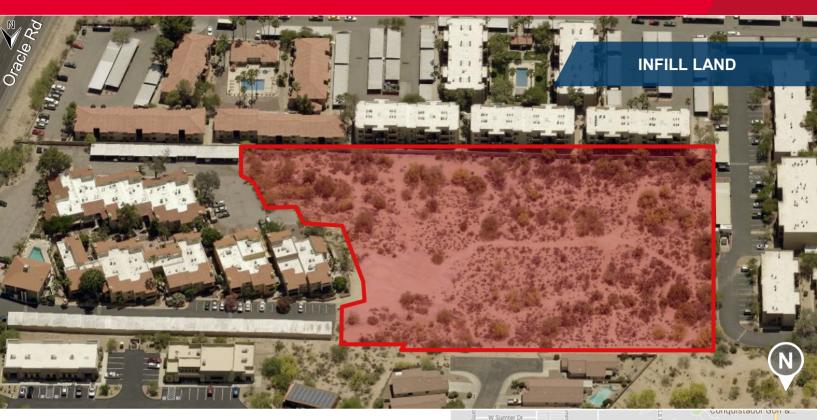

### INFILL LAND

Rob Tomlinson, Principal Commercial Properties +1 520 546 2757 rtomlinson@picor.com

PICOR Commercial Real Estate Services 5151 E. Broadway Blvd, Suite 115 Tucson, Arizona 85711 phone: +1 520 748 7100 picor.com

## FOR SALE (Approx.) 8217 N. Oracle Road Oro Valley, AZ 85704

| Property Details |                         |  |  |
|------------------|-------------------------|--|--|
| Land Size        | 170,464 SF (3.91 Acres) |  |  |
| Sale Price       | \$1,250,000             |  |  |
| Tax Parcel No.   | To Be Assigned          |  |  |
| Zoning           | R-S, Oro Valley         |  |  |

### **Property Highlights**

- · Unique infill development opportunity
- · Location in popular Oro Valley with access from Oracle Rd
- · Well established multifamily area
- · R-S zoning in the Town of Oro Valley allows for
  - Multi/ Single Family Residence
  - Elder Care (conditional)
  - Business & Professional Offices
- · Some wet and dry utilities already installed or proximate to site