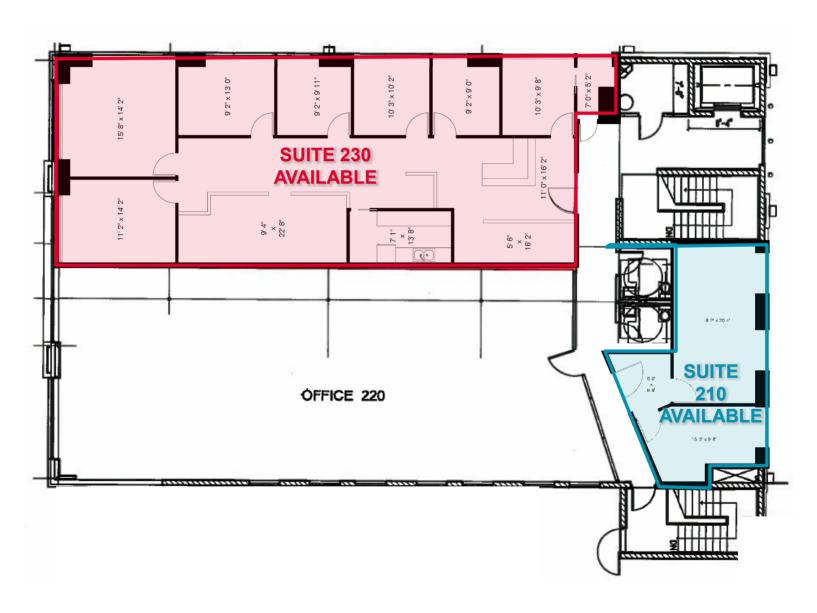

# Campbell Plaza

2972, 2980 & 2990 N. Campbell Avenue Tucson, Arizona 85719

Floor Plan

**Building 2990** 

PROFESSIONAL OFFICE

Suite 210 480 RSF Suite 230 2,166 RSF

N Site plan not to scale