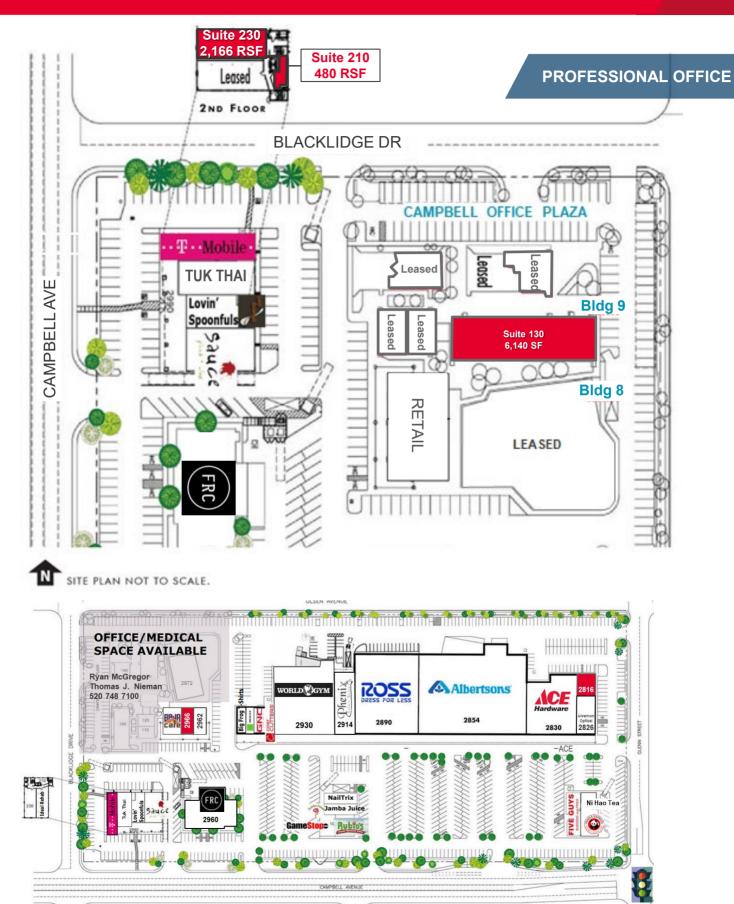

# Campbell Plaza

2972, 2980 & 2990 N. Campbell Avenue Tucson, Arizona 85719

Floor Plan Building 2980

Suite 130 6,140 SF

**PROFESSIONAL OFFICE** 

# Campbell Plaza

2972, 2980 & 2990 N. Campbell Avenue Tucson, Arizona 85719

Floor Plan

**Building 2990** 

PROFESSIONAL OFFICE

Suite 210 480 RSF Suite 230 2,166 RSF

N Site plan not to scale