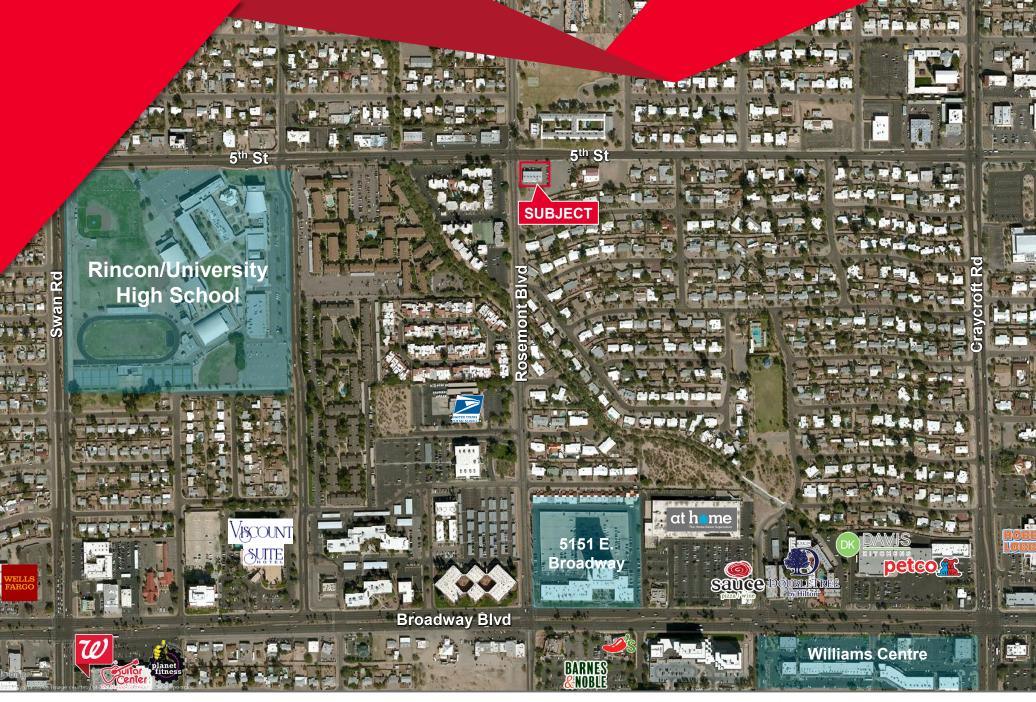

#### **NEIGHBORING TENANTS**

Target, Planet Fitness, Walgreens, Viscount Suites, Barnes & Noble, Petco & More

#### **COMMENTS**

- Central location near Williams Center
- This end-cap space is located at a signalized intersection in a convenient central office and retail area.
- This is on the going-home side of the road and has great visibility!
- Traffic Counts 5th St. 13,702 VPD, Rosemont Blvd. 6,198 VPD