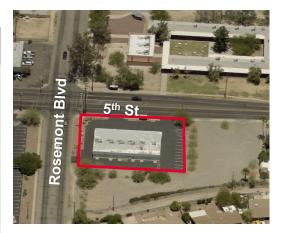

#### **RETAIL/OFFICE SPACE**

±3,082 SF ±3,082 SF

Combinable to ±6,164 SF

#### **COMMENTS**

- Central location near Williams Center
- This end-cap space is located at a signalized intersection in a convenient central office and retail area.
- This is on the going-home side of the road and has great visibility!
- Traffic Counts 5th St. 13,702 VPD, Rosemont Blvd. 6,198 VPD