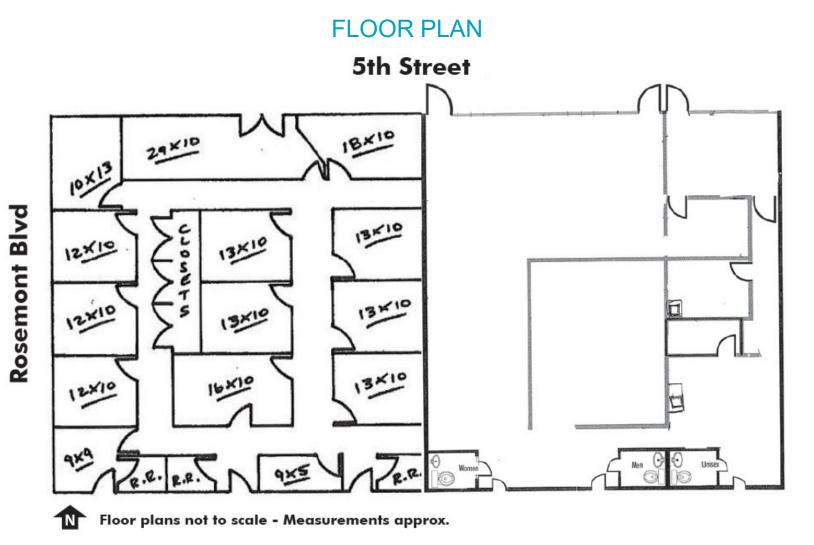

#### **RETAIL/OFFICE SPACE**

±3,082 SF ±3,082 SF

Combinable to ±6,164 SF

#### LEASE RATE

\$12.00/ SF Modified Gross (Tenant pays utilities, janitorial, suites can be combined or demised to meet your needs)

ZONING

C-1, City of Tucson