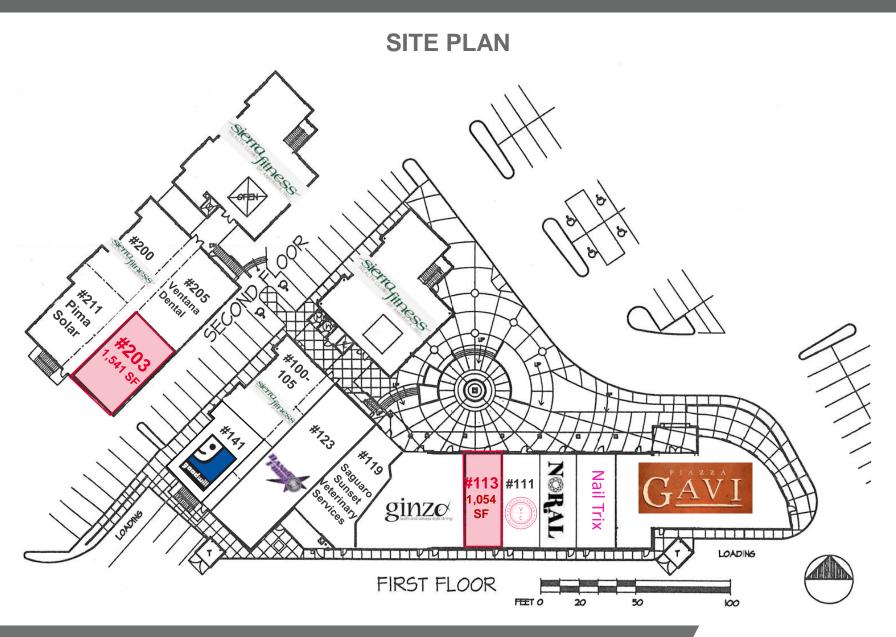

#### SWC Kolb Rd & Territory Dr | Tucson, AZ

| Availability | Suite 113: 1,054 SF (Retail) VIRTUAL TOUR Suite 203: 1,541 SF (2 <sup>nd</sup> floor office) |
|--------------|----------------------------------------------------------------------------------------------|
| Lease Rate   | Contact Agent                                                                                |
| Lease Type   | Contact Agent                                                                                |
| Availability | Immediate                                                                                    |
| Zoning       | CB-1                                                                                         |
| Address      | 5415-5455 N Kolb Rd, Tucson AZ 85750                                                         |

SWC Kolb Rd & Territory Dr | Tucson, AZ