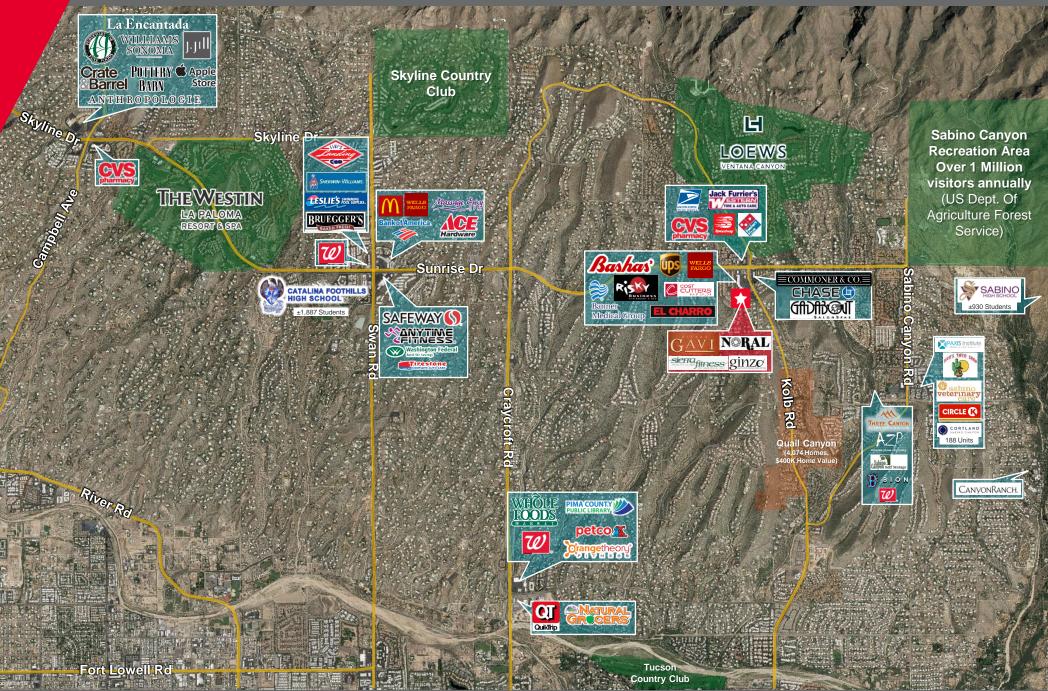

#### **HIGHLIGHTS**

- Located in the affluent Catalina Foothills at the gateway to Ventana Canyon Country Club and Resort
- High end specialty center with a nice mix of successful restaurants, retailers, fitness, and service uses
- Over \$144,890 average household income within 1 mile