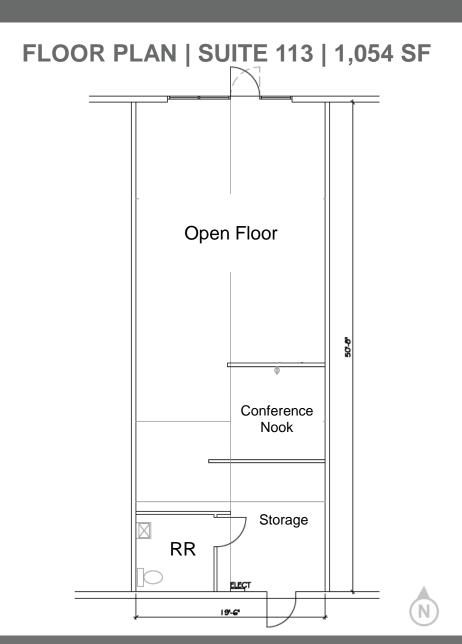

#### SWC Kolb Rd & Territory Dr | Tucson, AZ

| Availability | Suite 113: 1,054 SF (Retail) VIRTUAL TOUR Suite 203: 1,541 SF (2 <sup>nd</sup> floor office) |
|--------------|----------------------------------------------------------------------------------------------|
| Lease Rate   | Contact Agent                                                                                |
| Lease Type   | Contact Agent                                                                                |
| Availability | Immediate                                                                                    |
| Zoning       | CB-1                                                                                         |
| Address      | 5415-5455 N Kolb Rd, Tucson AZ 85750                                                         |

SWC Kolb Rd & Territory Dr | Tucson, AZ