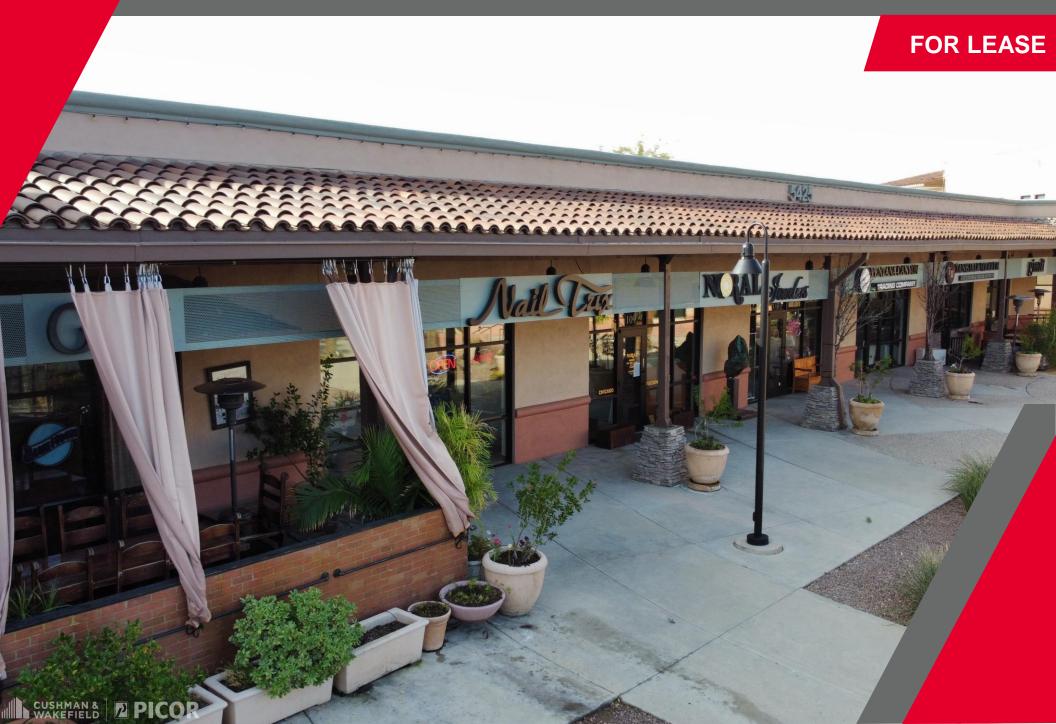

SWC Kolb Rd & Territory Dr | Tucson, AZ

#### SWC Kolb Rd & Territory Dr | Tucson, AZ

| Availability | Suite 113: 1,054 SF (Retail) VIRTUAL TOUR Suite 203: 1,541 SF (2 <sup>nd</sup> floor office) |
|--------------|----------------------------------------------------------------------------------------------|
| Lease Rate   | Contact Agent                                                                                |
| Lease Type   | Contact Agent                                                                                |
| Availability | Immediate                                                                                    |
| Zoning       | CB-1                                                                                         |
| Address      | 5415-5455 N Kolb Rd, Tucson AZ 85750                                                         |

#### **HIGHLIGHTS**

- Located in the affluent Catalina Foothills at the gateway to Ventana Canyon Country Club and Resort
- High end specialty center with a nice mix of successful restaurants, retailers, fitness, and service uses
- Over \$144,890 average household income within 1 mile