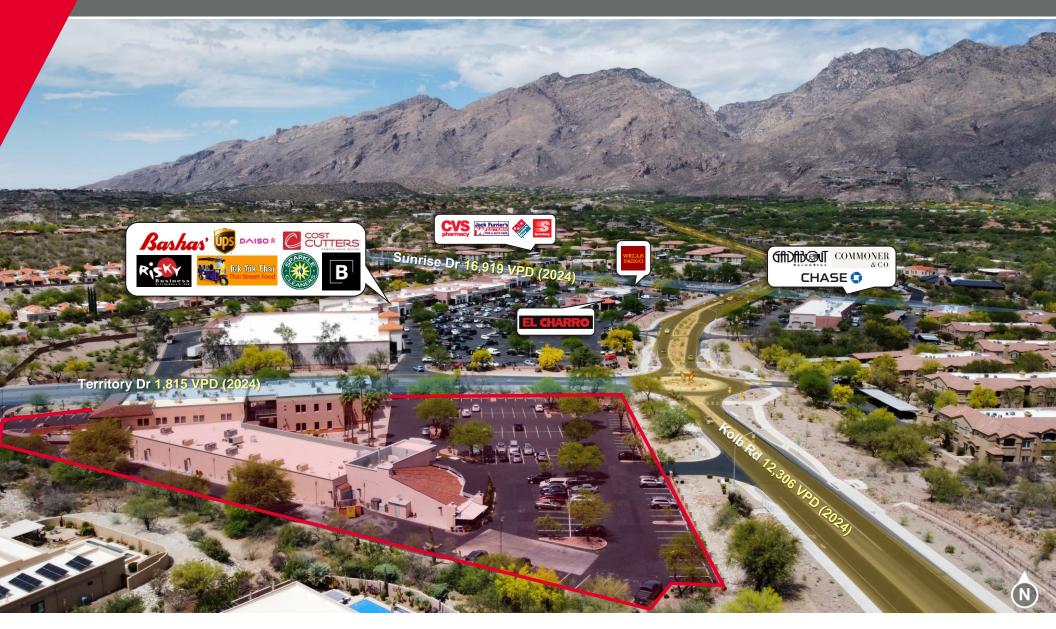

#### **HIGHLIGHTS**

- Located in the affluent Catalina Foothills at the gateway to Ventana Canyon Country Club and Resort
- High end specialty center with a nice mix of successful restaurants, retailers, fitness, and service uses
- Over \$144,890 average household income within 1 mile

#### TRAFFIC COUNTS

| Sunrise Dr | 16,919 VPD (2024) |
|------------|-------------------|
| Kolb Rd    | 12,306 VPD (2024) |

| DEMOGRAPHICS | Population | Average<br>Household Income | Daytime<br>Population |
|--------------|------------|-----------------------------|-----------------------|
| 1 Mile       | 5,639      | \$154,473                   | 1,104                 |
| 3 Miles      | 32,190     | \$168,619                   | 6,406                 |
| 5 Miles      | 95,696     | \$134,658                   | 36,633                |