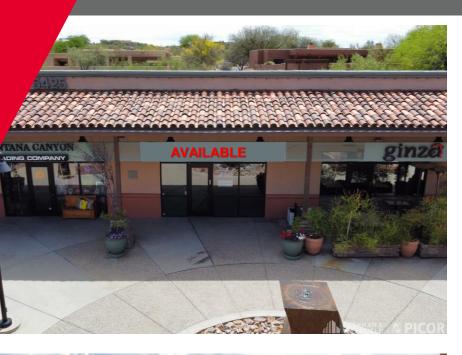

#### SWC Kolb Rd & Territory Dr | Tucson, AZ

| Availability | Suite 113: 1,054 SF (Retail) VIRTUAL TOUR Suite 203: 1,541 SF (2 <sup>nd</sup> floor office) |
|--------------|----------------------------------------------------------------------------------------------|
| Lease Rate   | Contact Agent                                                                                |
| Lease Type   | Contact Agent                                                                                |
| Availability | Immediate                                                                                    |
| Zoning       | CB-1                                                                                         |
| Address      | 5415-5455 N Kolb Rd, Tucson AZ 85750                                                         |

SWC Kolb Rd & Territory Dr | Tucson, AZ

Independently Owned and Operated / A Member of the Cushman & Wakefield Alliance 4/28/2025

Cushman & Wakefield Copyright 2022. No warranty or representation, express or implied, is made to the accuracy or completeness of the information contained herein, and same is submitted subject to errors, ornissions, change of price, rental or other conditions, withdrawal without notice, and to any special listing conditions imposed by the property owner(s). As applicable, we make no representation as to the condition of the property (or properties) in question.