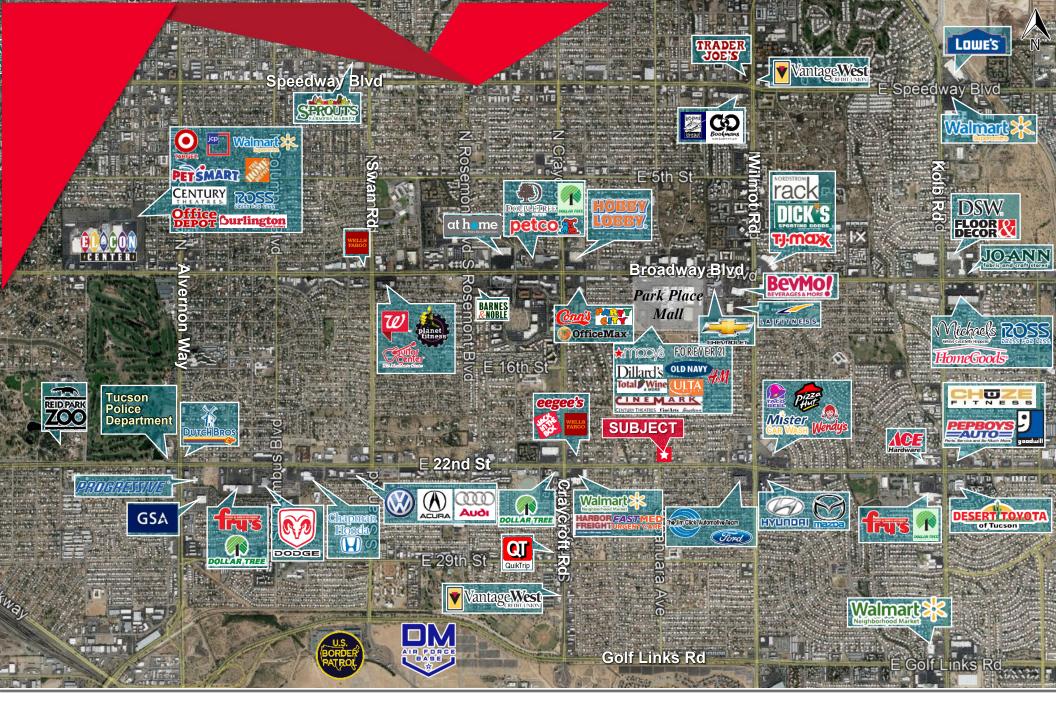

#### NEIGHBORING TENANTS

Walmart Neighborhood Market, Wells Fargo, Harbor Freight Tools, Walgreens, FastMed Urgent Care, Chase Bank, and More

#### COMMENTS

- Located on 22nd Street between Craycroft Road and Wilmot Road
- Great visibility to 22nd Street traffic
- Ample parking in front and rear of the building
- 22<sup>nd</sup> Street: 45,820 VPD (2022); Craycroft Rd: 36,250 VPD (2022)