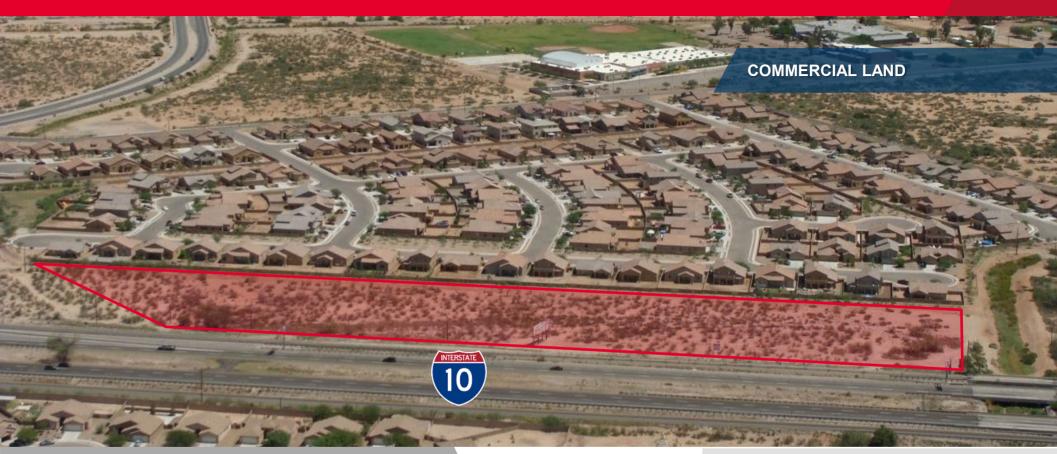

4 phooker@picor.com PICOR Commercial Real Estate Services 5151 E Broadway Blvd, Suite 115 Tucson, Arizona 85711 phone: +1 520 748 7100 picor.com

Independently Owned and Operated / A Member of the Cushman & Wakefield Alliance

### FOR SALE OR BUILD TO SUIT 5500 Block of E I-10 Frontage Rd | I-10 & Valencia Rd

Tucson, Arizona

Potential Development Plan

#### COMMERCIAL LAND



Independently Owned and Operated / A Member of the Cushman & Wakefield Alliance

### FOR SALE OR BUILD TO SUIT 5500 Block of E I-10 Frontage Rd | I-10 & Valencia Rd

Tucson, Arizona

**Utilities Facilities Map** 



Independently Owned and Operated / A Member of the Cushman & Wakefield Alliance

## CUSHMAN & PICOR

### FOR SALE OR BUILD TO SUIT 5500 Block of E I-10 Frontage Rd | I-10 & Valencia Rd

Tucson, Arizona



### NEIGHBORHOOD DEMOGRAPHICS

|         | POPULATION | AVERAGE HOUSEHOLD<br>INCOME | HOUSEHOLDS |  |
|---------|------------|-----------------------------|------------|--|
| 1 Mile  | 6,462      | \$79,566                    | 2,229      |  |
| 3 Miles | 31,266     | \$67,578                    | 11,216     |  |
| 5 Miles | 128,511    | \$59,684                    | 47,194     |  |

Jesse Blum, SIOR Principal, Industrial Properties +1 520 546 2772 jblum@picor.com

Paul Hooker, SIOR Principal, Industrial Properties +1 520 546 2704 <u>phooker@picor.com</u>

PICOR Commercial Real Estate Services 5151 E Broadway Blvd, Suite 115 Tucson, Arizona 85711 phone: +1 520 748 7100 picor.com

### FOR SALE OR BUILD TO SUIT 5500 Block of E I-10 Frontage Rd | I-10 & Valencia Rd

Tucson, Arizona

#### **