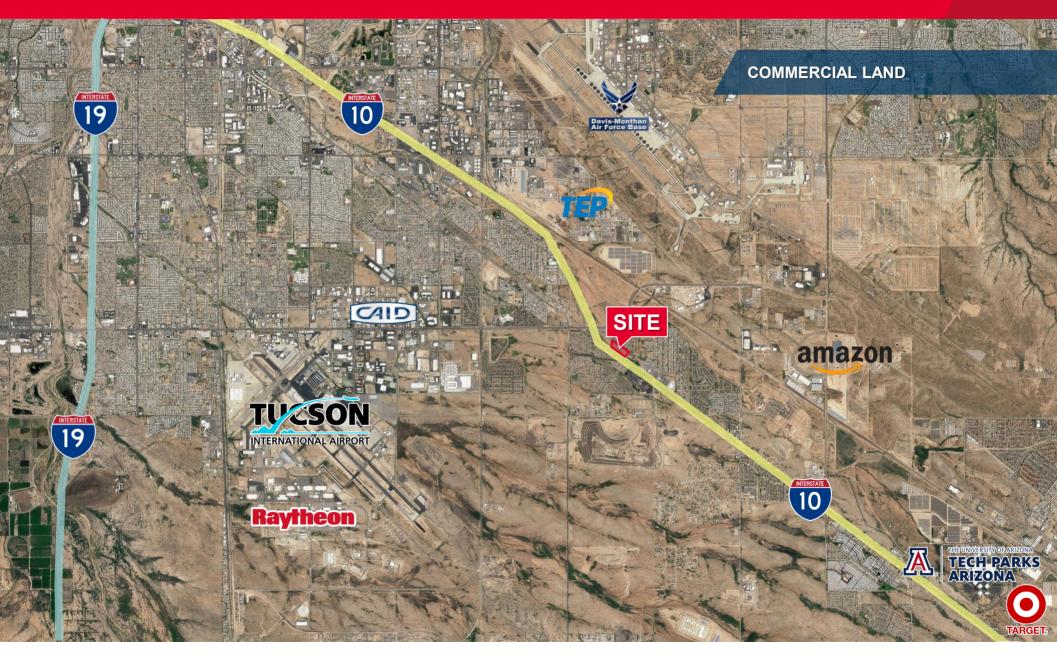

#### COMMERCIAL LAND

Independently Owned and Operated / A Member of the Cushman & Wakefield Alliance

#### **Property Highlights**

- Extensive Interstate 10 frontage
- · Build to suit opportunity, call broker for details
- All utilities available at the lot line
- Traffic count of 71,000 vehicles per day on I-10