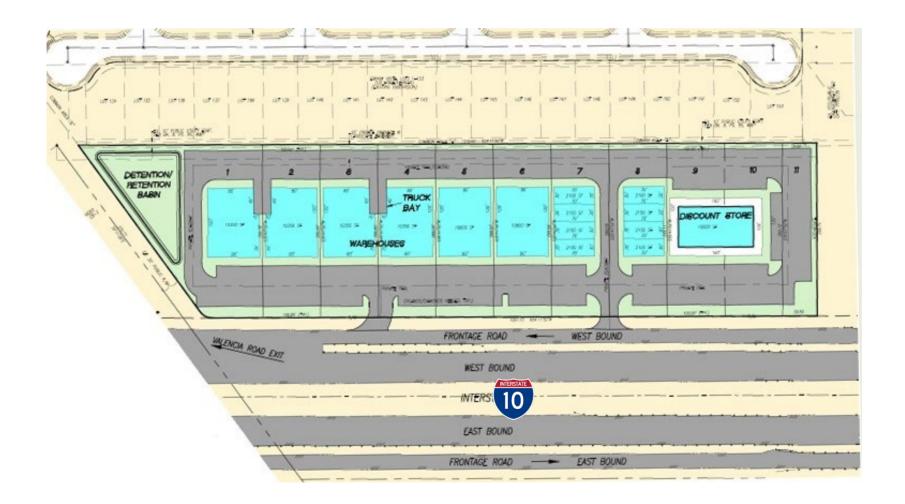

### FOR SALE OR BUILD TO SUIT 5500 Block of E I-10 Frontage Rd | I-10 & Valencia Rd

Tucson, Arizona

Potential Development Plan