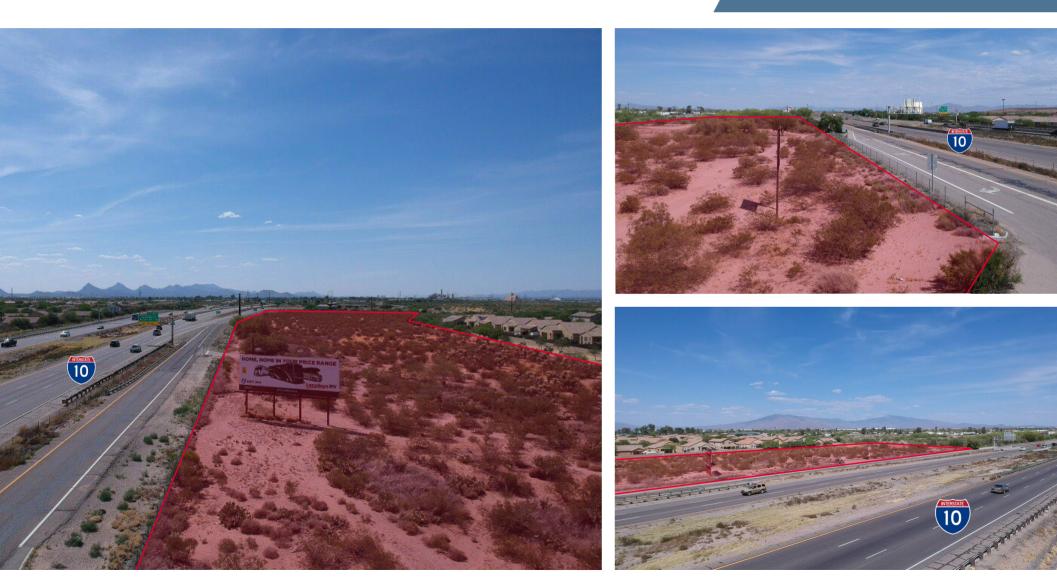

#### **Property Photos**

#### **Property Highlights**

- Extensive Interstate 10 frontage
- · Build to suit opportunity, call broker for details
- All utilities available at the lot line
- Traffic count of 71,000 vehicles per day on I-10