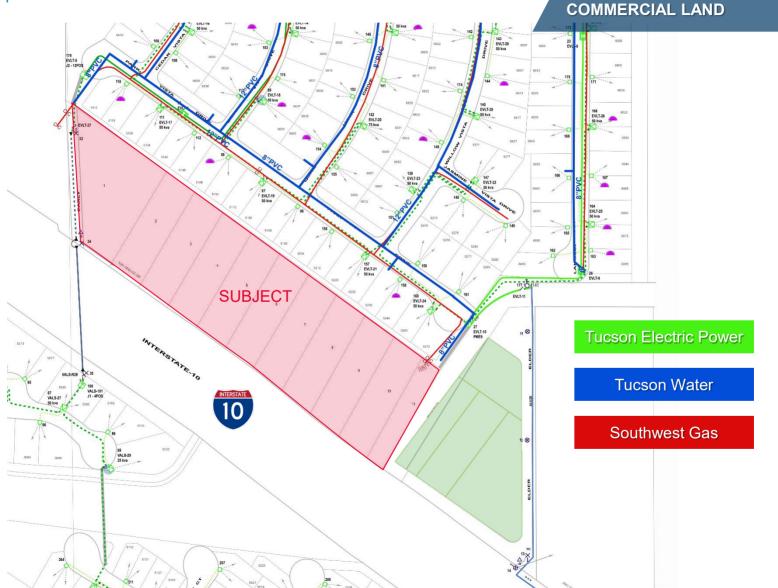

### FOR SALE OR BUILD TO SUIT 5500 Block of E I-10 Frontage Rd | I-10 & Valencia Rd

Tucson, Arizona

**Utilities Facilities Map** 

Independently Owned and Operated / A Member of the Cushman & Wakefield Alliance