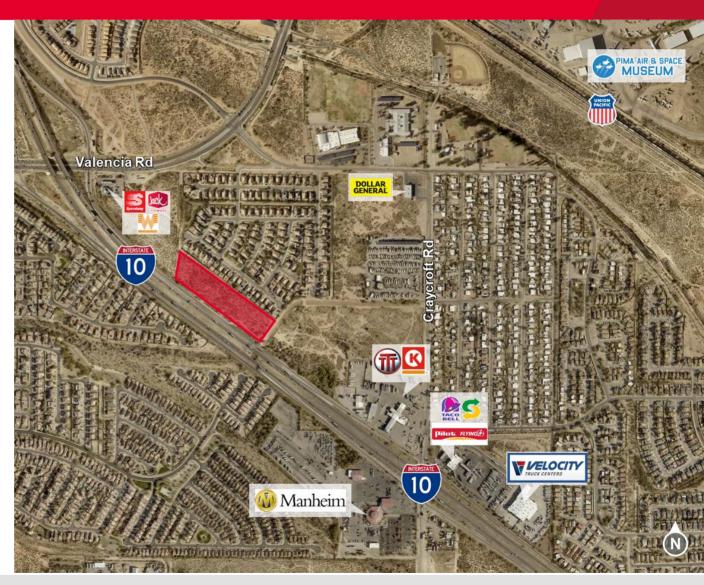

#### **Property Highlights**

- Extensive Interstate 10 frontage
- · Build to suit opportunity, call broker for details
- All utilities available at the lot line
- Traffic count of 71,000 vehicles per day on I-10

| Property Details |                                                                                         |
|------------------|-----------------------------------------------------------------------------------------|
| Available        | 8.31± Acres (361,974 SF)<br>Divisible to 1 Acre Parcels                                 |
| Tax Parcel Nos.  | 140-39-0080, -0090, -0100,<br>-0110, -0120, -0130, -0140,<br>-0150, -0160, -0170, -018A |
| Zoning           | C-2, City of Tucson                                                                     |
|                  |                                                                                         |

### FOR SALE OR BUILD TO SUIT 5500 Block of E I-10 Frontage Rd | I-10 & Valencia Rd

Tucson, Arizona

Jesse Blum, SIOR Principal, Industrial Properties +1 520 546 2772 jblum@picor.com Paul Hooker, SIOR Principal, Industrial Properties +1 520 546 2704 phooker@picor.com PICOR Commercial Real Estate Services 5151 E Broadway Blvd, Suite 115 Tucson, Arizona 85711 phone: +1 520 748 7100 picor.com