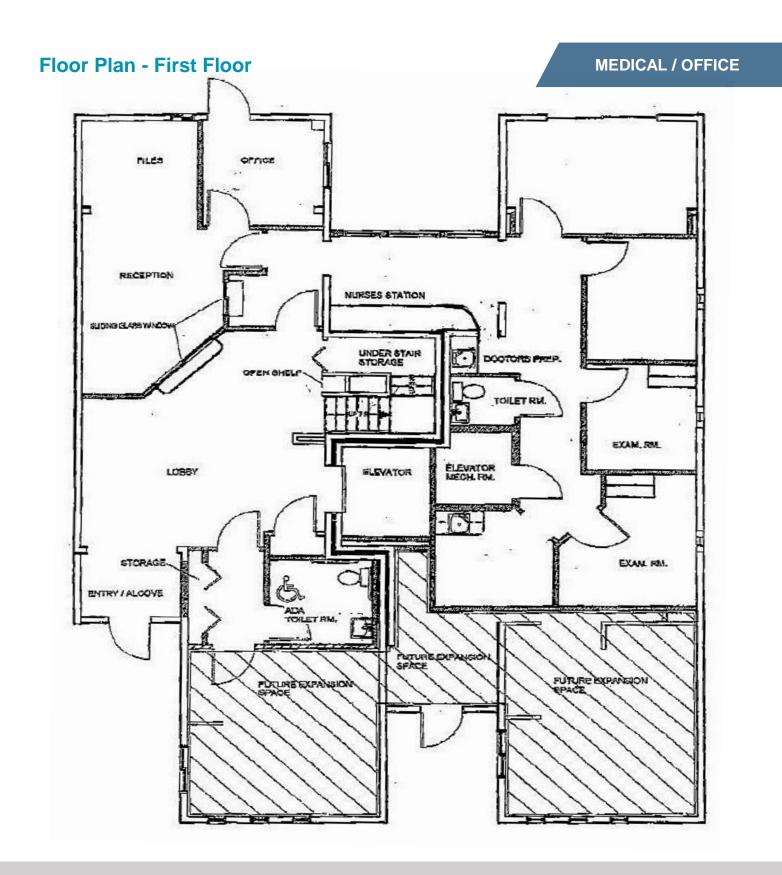

#### **Property Highlights**

- Close to Foothills Mall and intersection of La Cholla and Magee
- · Building has elevator access
- · Private balcony off of break room
- · Both medical and office spaces

| Property Details |                                                                                     |
|------------------|-------------------------------------------------------------------------------------|
| Availability     | Suite 1 – 850 SF<br>Suite 2 – 238 SF                                                |
| Lease Rate       | Entire building – \$20/SF, MG<br>Suite 1 – \$1,000/Mo, FS<br>Suite 2 – \$600/Mo, FS |
| Lot Size         | 14,824 SF                                                                           |
| Tax Parcel No.   | 225-44-5450                                                                         |
| Zoning           | TR, (City of Tucson)                                                                |