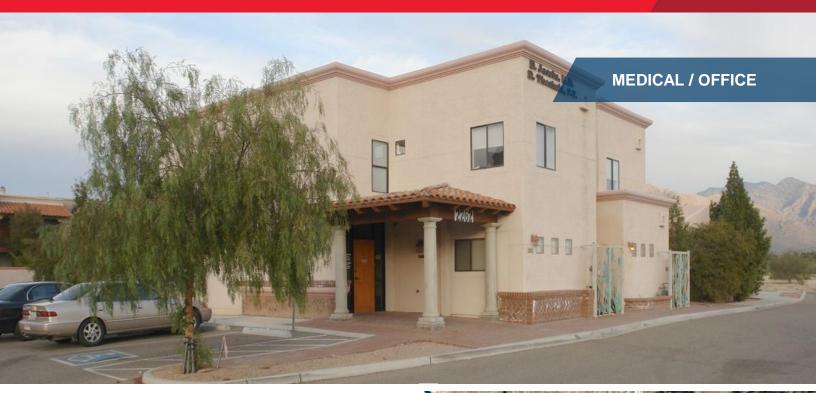

# FOR LEASE 2262 W. MAGEE ROAD TUCSON, AZ 85742

### **Executive Suites or Entire Building Available** for Rent

#### **Property Highlights**

- Close to Foothills Mall and intersection of La Cholla and Magee
- · Building has elevator access
- · Private balcony off of break room
- · Both medical and office spaces

| Property Details |                                                                                     |
|------------------|-------------------------------------------------------------------------------------|
| Availability     | Suite 1 – 850 SF<br>Suite 2 – 238 SF                                                |
| Lease Rate       | Entire building – \$20/SF, MG<br>Suite 1 – \$1,000/Mo, FS<br>Suite 2 – \$600/Mo, FS |
| Lot Size         | 14,824 SF                                                                           |
| Tax Parcel No.   | 225-44-5450                                                                         |
| Zoning           | TR, (City of Tucson)                                                                |