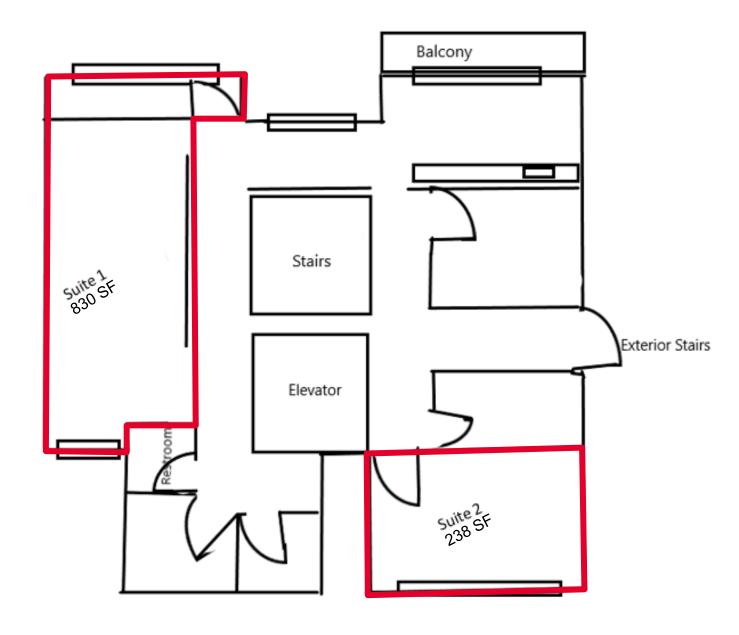

#### **Property Highlights**

- Close to Foothills Mall and intersection of La Cholla and Magee
- · Building has elevator access
- · Private balcony off of break room
- · Both medical and office spaces

| Property Details |                                                                                     |
|------------------|-------------------------------------------------------------------------------------|
| Availability     | Suite 1 – 850 SF<br>Suite 2 – 238 SF                                                |
| Lease Rate       | Entire building – \$20/SF, MG<br>Suite 1 – \$1,000/Mo, FS<br>Suite 2 – \$600/Mo, FS |
| Lot Size         | 14,824 SF                                                                           |
| Tax Parcel No.   | 225-44-5450                                                                         |
| Zoning           | TR, (City of Tucson)                                                                |

## FOR LEASE 2262 W. MAGEE ROAD TUCSON, AZ 85742

Floor Plan - Second Floor 1,240 SF

**MEDICAL / OFFICE** 

FOR LEASE

2262 W. MAGEE ROAD

TUCSON, AZ 85742