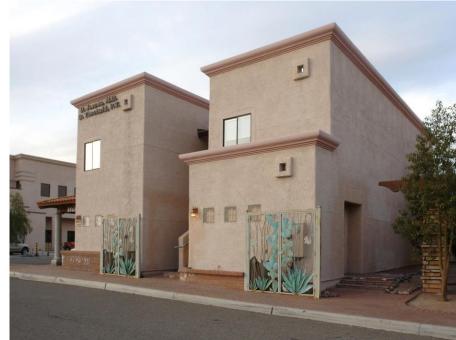

# FOR LEASE 2262 W. MAGEE ROAD TUCSON, AZ 85742

#### **Property Highlights**

- Close to Foothills Mall and intersection of La Cholla and Magee
- · Building has elevator access
- · Private balcony off of break room
- · Both medical and office spaces

| Property Details |                                                                                     |
|------------------|-------------------------------------------------------------------------------------|
| Availability     | Suite 1 – 850 SF<br>Suite 2 – 238 SF                                                |
| Lease Rate       | Entire building – \$20/SF, MG<br>Suite 1 – \$1,000/Mo, FS<br>Suite 2 – \$600/Mo, FS |
| Lot Size         | 14,824 SF                                                                           |
| Tax Parcel No.   | 225-44-5450                                                                         |
| Zoning           | TR, (City of Tucson)                                                                |