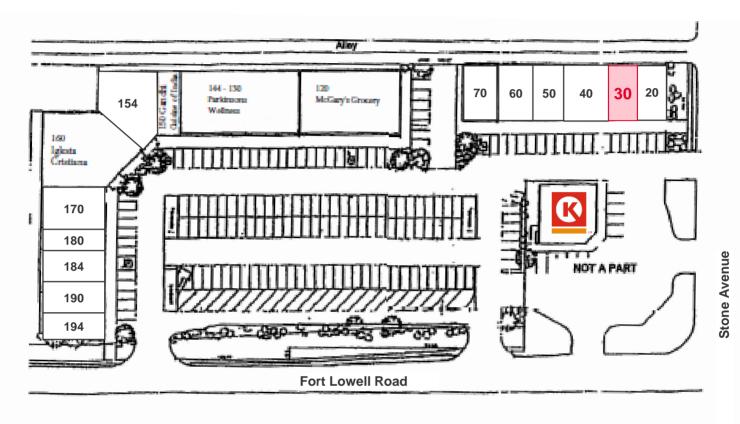

### Site Plan

#### Site Plan Not to Scale - For Mustration Purposes Only

| Availability |           |               |                     |                      |  |
|--------------|-----------|---------------|---------------------|----------------------|--|
| Suite        | Size (SF) | Configuration | Annual<br>Base Rent | Monthly Base<br>Rent |  |
| 30           | 1,500     | Warehouse     | \$ 5.40 / SF        | \$0.45/ SF           |  |