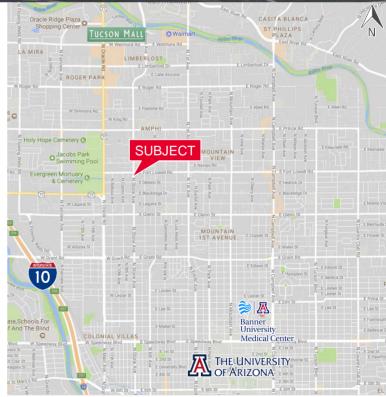

FOR LEASE 20-194 W. Fort Lowell Road Tucson, AZ 85705

### **Property Highlights**

- · Convenient central location
- Offering economical rents •
- Attractive complex •
- Constructed in 1986
- · Convenient parking