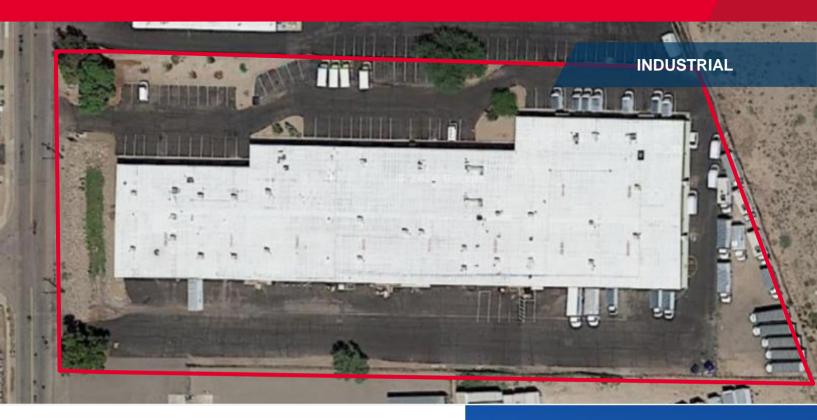

## FOR LEASE 1627 W. Grant Road

Tucson, Arizona 85745

3,600 SF Industrial Space Lease Rate: \$2,448.00 per Month \$95.00 CAM

## **Property Details**

| Available | 3,600 SF                           |
|-----------|------------------------------------|
| Utilities | Natural Gas, Sprinkled             |
| Loading   | Dock high 8x8 roll up door         |
| Ceiling   | 14-16' clear height                |
| Power     | 3 phase 200 amp electrical service |