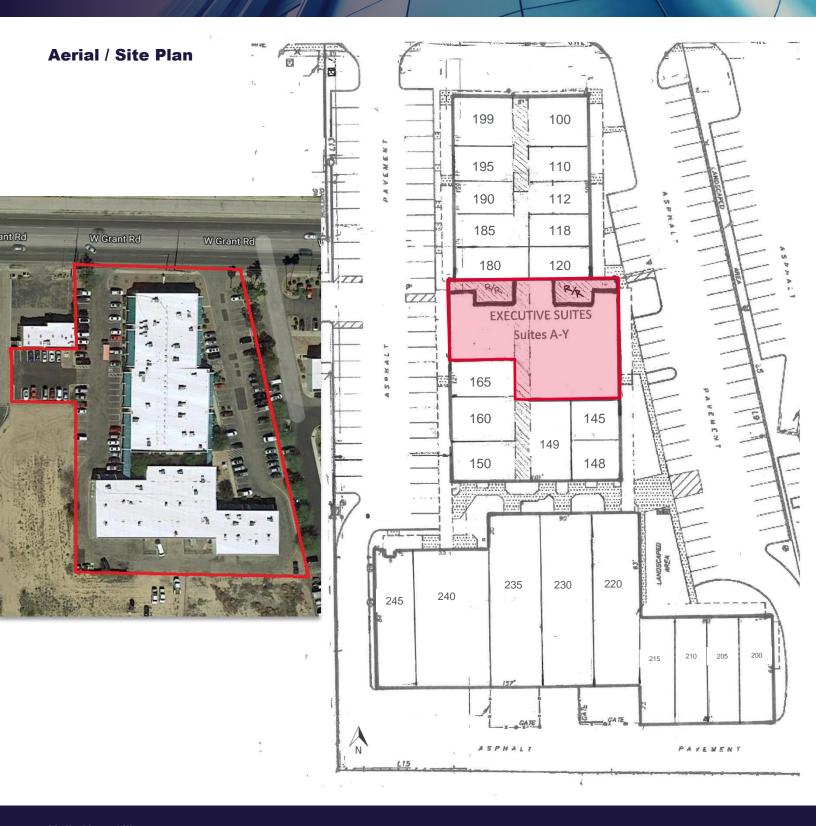

## **1955 W. Grant Road Executive Suites**

**Molly Mary Gilbert Office Properties** +1 520 546 2766 mgilbert@picor.com

Independently Owned and Operated / A Member of the Cushman & Wakefield Alliance Cushman & Wakefield Copyright 2022. No warranty or representation, express or implied, is made to the accuracy or completeness of the information contained herein, and same is submitted subject to errors, omissions, change of price, rental or other conditions, withdrawal without notice, and to any special listing conditions imposed by the property owner(s). As applicable, we make no representation as to the condition of the property (or properties) in question. 5/22/2025