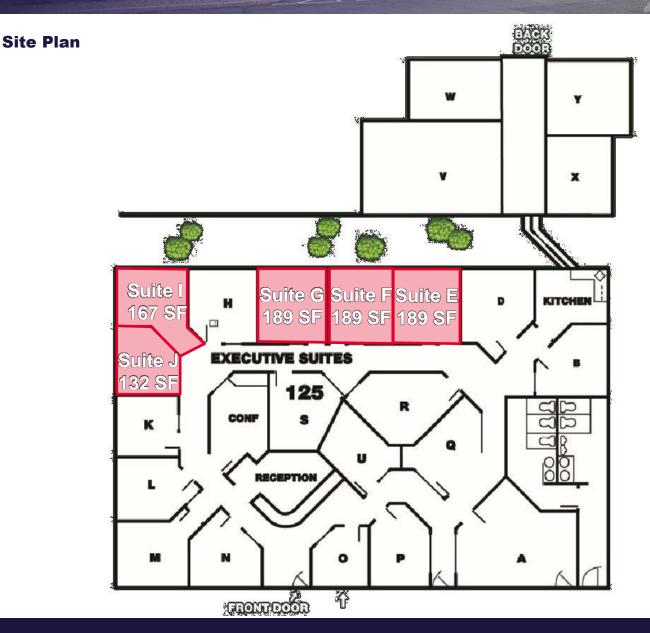

| Executive<br>Suites* | SF  | Rent<br>1 Yr Lease | Month to<br>Month |
|----------------------|-----|--------------------|-------------------|
| E                    | 189 | \$400 / Mo.        | \$440             |
| F                    | 189 | \$400 / Mo.        | \$440             |
| G                    | 189 | \$400 / Mo.        | \$440             |
| I                    | 167 | \$375 / Mo.        | \$413             |
| J                    | 132 | \$350 / Mo.        | \$385             |