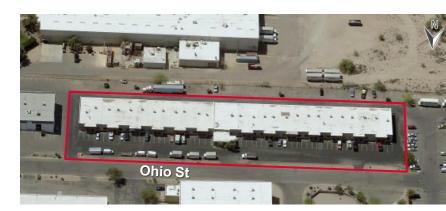

*

- I-1, City of Tucson zoning
- Excellent industrial location on South Park Ave. with easy access to both I-10 & I-19
- · Offering below market rents
- · Grade-level roll up doors in each space
- · Economical space excellent for start-ups or small businesses
- · 14 ft. clear height
- ± 50'x20' evap. cooled warehouse area
- · Sprinkler system available

| Suite | Available | Lease Rate   | Lease Type     |
|-------|-----------|--------------|----------------|
| 18    | 1,390     | \$736.70/mo. | Modified Gross |
| 24    | 1,390     | \$736.70/mo. | Modified Gross |
| 27    | 1,390     | \$736.70/mo. | Modified Gross |
|       |           |              |                |

\*Tenant pays additional \$70.00/month CAM (trash & water) plus city/county leasing tax of 3.1%, plus own utilities.



For more information, please contact:

**Max Fisher Industrial Properties** +1 520 546 2709 mfisher@picor.com

**PICOR Commercial Real Estate Services** 5151 E. Broadway Blvd, Suite 115 Tucson, Arizona 85711

phone: +1 520 748 7100

picor.com

# 850 E. Ohio Street

Tucson, AZ 85714

### Site Plan

### **INDUSTRIAL / OFFICE**



For more information, contact:

Max Fisher Industrial Properties +1 520 546 2709 mfisher@picor.com

PICOR Commercial Real Estate Services 5151 E. Broadway Blvd, Suite 115 Tucson, Arizona 85711 phone: +1 520 748 7100 picor.com

Independently Owned and Operated / A Member of the Cushman & Wakefield Alliance
Cushman & Wakefield Copyright 2019. No warranty or representation, express or implied, is made to the accuracy or
completeness of the information contained herei