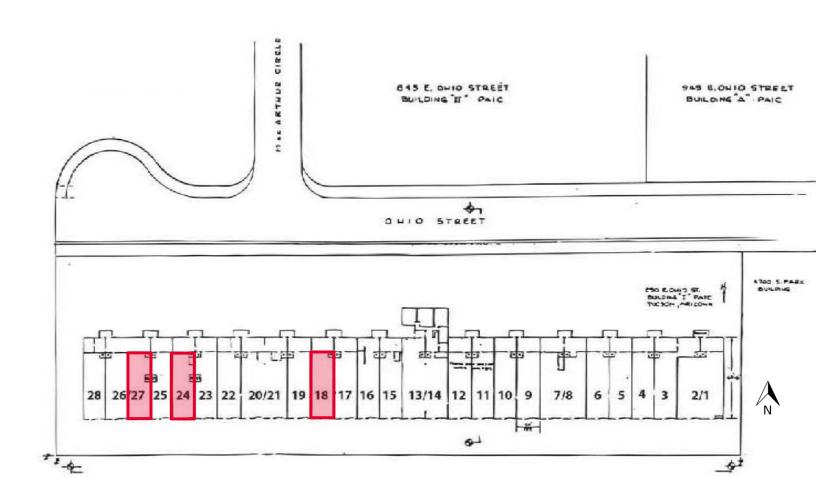

| Suite | Available | Lease Rate   | Lease Type     |
|-------|-----------|--------------|----------------|
| 18    | 1,390     | \$736.70/mo. | Modified Gross |
| 24    | 1,390     | \$736.70/mo. | Modified Gross |
| 27    | 1,390     | \$736.70/mo. | Modified Gross |
|       |           |              |                |

### Site Plan