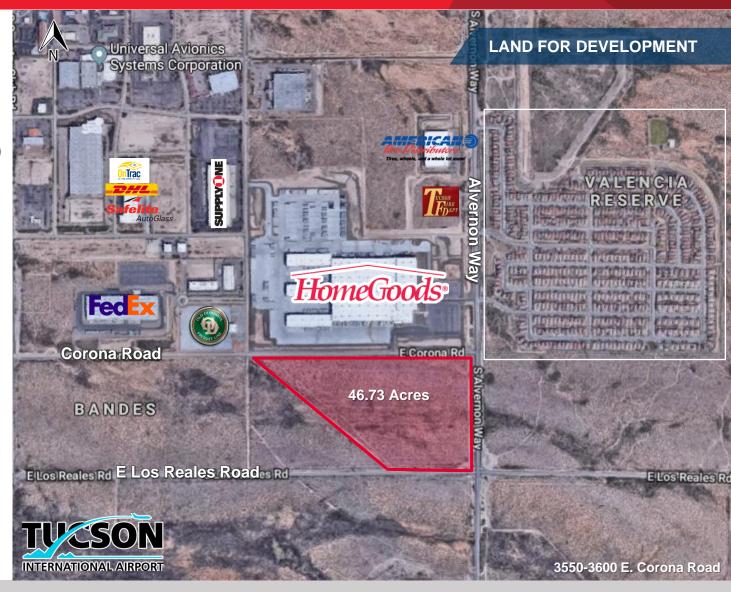

## LAND FOR SALE SONORAN BUSINESS PARK

Tucson, AZ 85756

# **Divisible Acres Adjacent to the Tucson International Airport**

Land: 2,035,559 SF (46.73 Acres)

Sale Price: \$4,580,008 (\$2.25/SF)

Property Tax: \$27,868.04 (2019)

### **Property Highlights**

- Shovel ready site close to passenger and freight terminals
- Annexed into the City of Tucson August 10, 2018
- Lots with frontage on Alvernon, Corona & Los Reales are available
- I-1 (Light Industrial)
- Located in the Opportunity Zone
- Divisible, please call for details