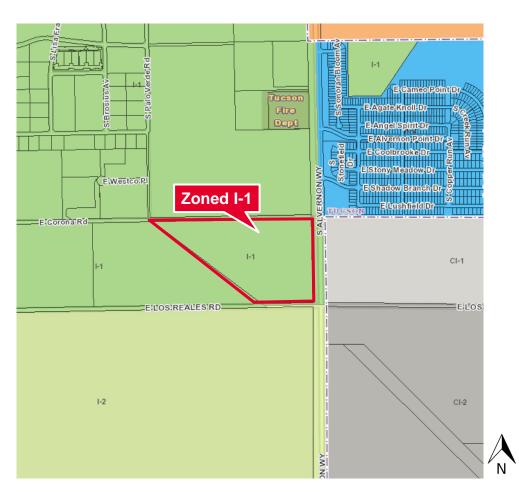

ivisible Acres Adjacent to the Tucson International Airport**

Land: 2,035,559 SF (46.73 Acres)

Sale Price: \$4,580,008 (\$2.25/SF)

Property Tax: \$27,868.04 (2019)

### **Property Highlights**

- Shovel ready site close to passenger and freight terminals
- Annexed into the City of Tucson August 10, 2018
- Lots with frontage on Alvernon, Corona & Los Reales are available
- I-1 (Light Industrial)
- Located in the Opportunity Zone
- Divisible, please call for details



For more information, contact:

Stephen D. Cohen Principal, Industrial +1 520 546 2750 scohen@picor.com

**PICOR Commercial Real Estate Services** 5151 E. Broadway Blvd, Suite 115 Tucson, Arizona 85711

phone: +1 520 748 7100



# SONORAN BUSINESS PARK

Tucson, AZ 85756

### **INDUSTRIAL LAND**

Survey

### **Zoning Map**



# LOT 15 STORY OF THE PROPERTY OF THE PROPERTY

For more information, contact:

Stephen D. Cohen Principal, Industrial +1 520 546 2750 scohen@picor.com PICOR Commercial Real Estate Services 5151 E. Broadway Blvd, Suite 115 Tucson, Arizona 85711 phone: +1 520 748 7100 picor.com



# SONORAN BUSINESS PARK

Tucson, AZ 85756

**Aerial Map** 

**INDUSTRIAL LAND**