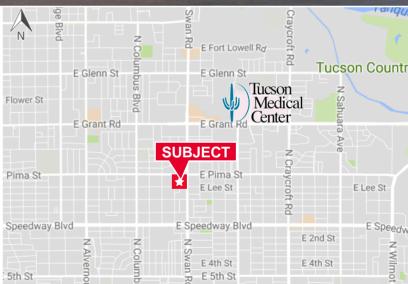

### **Property Highlights**

- 8,500 SF Office Vacant and Available for Immediate Occupancy
- Ideally Suited for either Medical or Non-Medical Uses
- · Convenient Mid-town Location on North Swan Road
- Nearby to Tucson Medical Center and St. Joseph's Hospital
- Lighted Signage
- Reserved Covered Parking