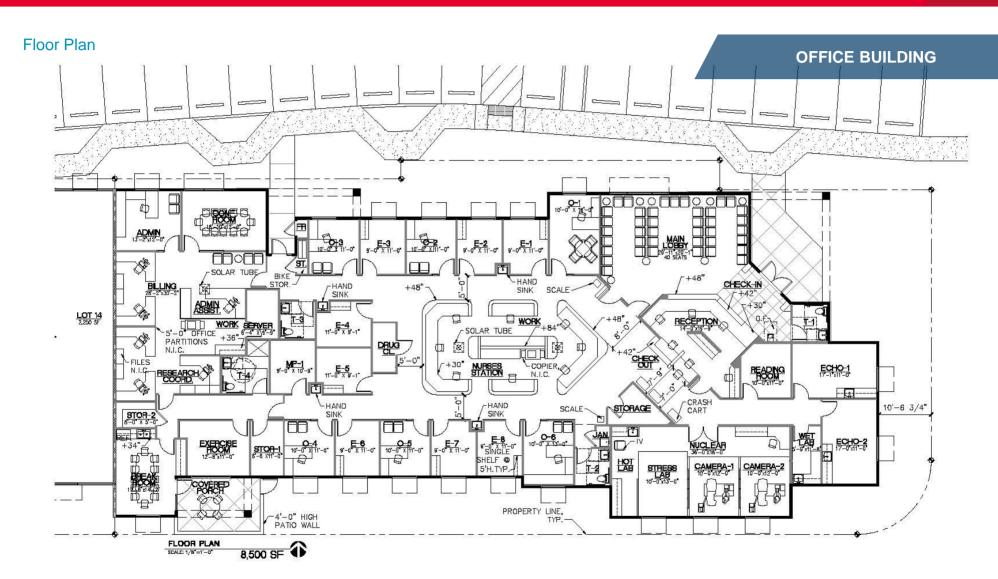

### 8,500 SF Office Building

Lease Rate: \$18.50/ SF, NNN

### **Property Highlights**

- 8,500 SF Office Vacant and Available for Immediate Occupancy
- Ideally Suited for either Medical or Non-Medical Uses
- · Convenient Mid-town Location on North Swan Road
- Nearby to Tucson Medical Center and St. Joseph's Hospital
- Lighted Signage
- Reserved Covered Parking