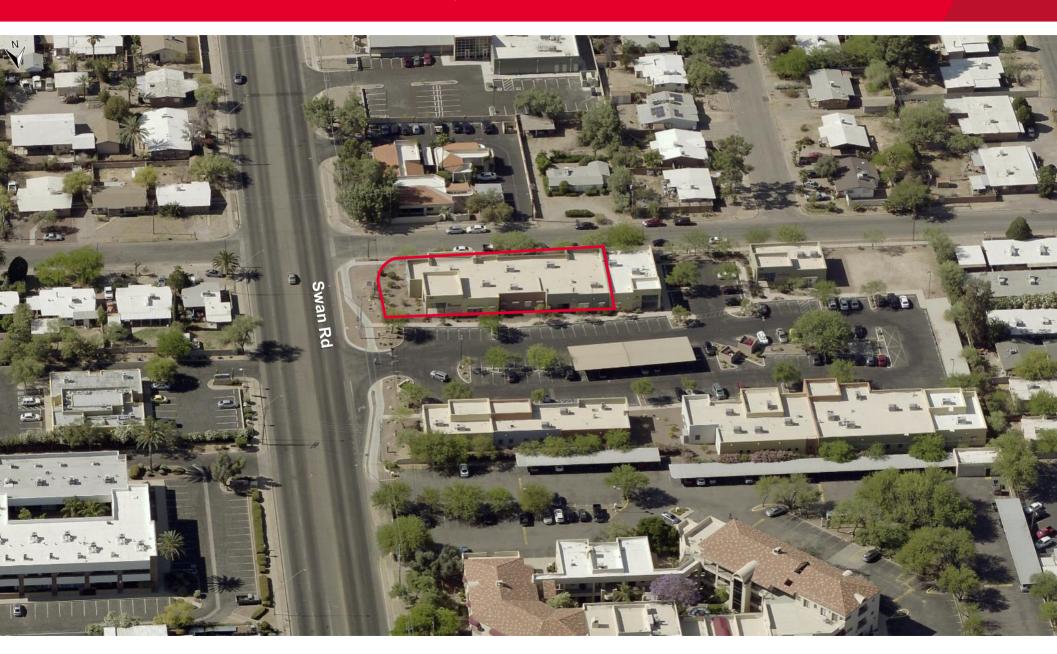

## for lease or sale 1601 N. Swan Road

Tucson, Arizona 85712

Reduced Sale Price: \$1,850,000 (\$218/SF) \$1,500,000 (\$176/SF)

### **Property Highlights**

- 8,500 SF Office Vacant and Available for Immediate Occupancy
- Ideally Suited for either Medical or Non-Medical Uses
- · Convenient Mid-town Location on North Swan Road
- Nearby to Tucson Medical Center and St. Joseph's Hospital
- Lighted Signage
- Reserved Covered Parking

## for lease or sale 1601 N. Swan Road

Tucson, Arizona 85712