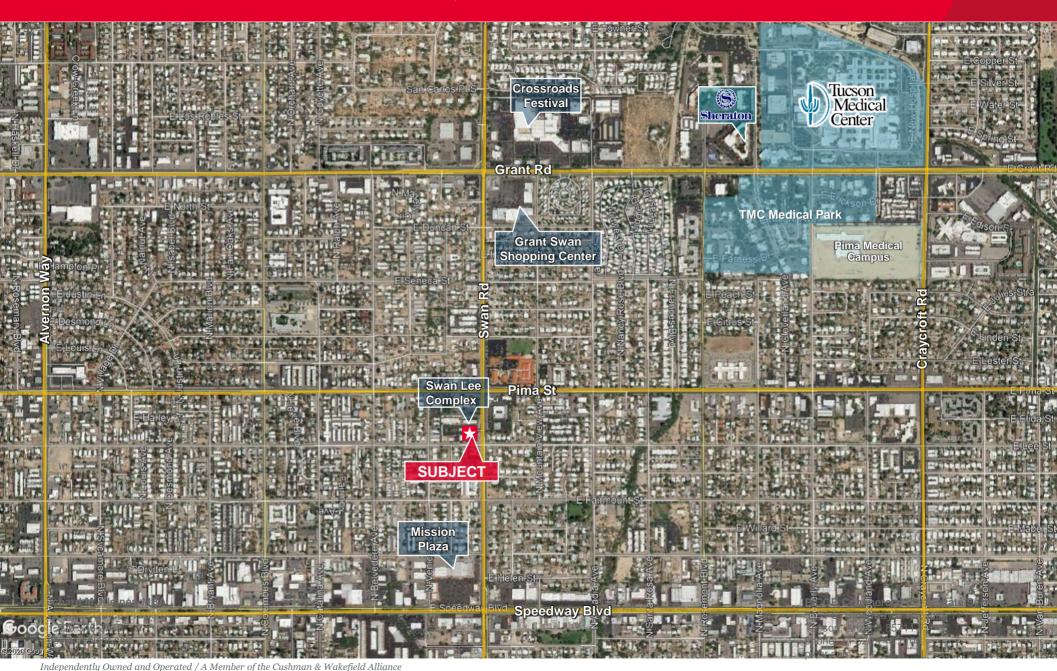

### **Property Highlights**

- 8,500 SF Office Vacant and Available for Immediate Occupancy
- Ideally Suited for either Medical or Non-Medical Uses
- · Convenient Mid-town Location on North Swan Road
- Nearby to Tucson Medical Center and St. Joseph's Hospital
- Lighted Signage
- Reserved Covered Parking