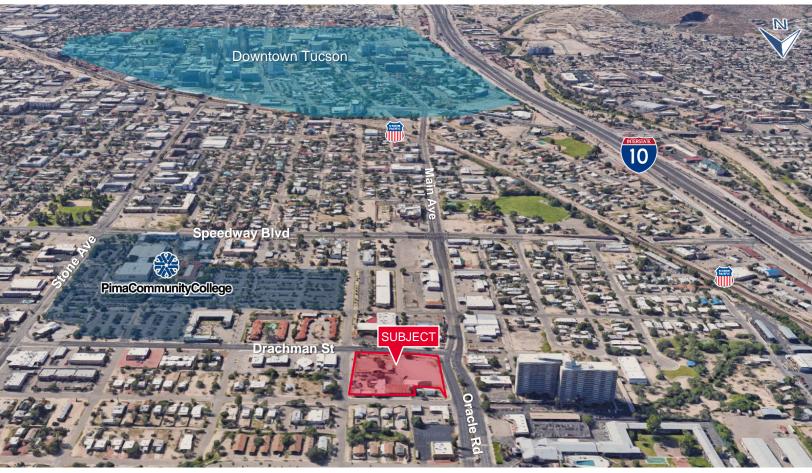

| C-3, Commercial (City of Tucson)                                       |  |
|                                                                        |  |



For more information, please contact:

Ron Zimmerman, Principal **Industrial Properties** +1 520 546 2755 +1 520 248 0427

rzimmerman@picor.com

**PICOR Commercial Real Estate Services** 5151 E. Broadway Blvd, Suite 115 Tucson, Arizona 85711

phone: +1 520 748 7100

picor.com









## REDEVELOPMENT OPPORTUNITY Site Plan NBB-09'-31"E, 449.55ft (Reg. & meas'd) Monument line B feet North of Centerline Street Road Building 1435 N. 11th Ave Avenue 331 W. Adams St Concrete State 1430 N. Oracle Road 100 돤 1438 N. 11th Ave 338 W. Drachman St Showal Red Drachman Street Job No: 42065k-1



### **Aerial**

#### REDEVELOPMENT OPPORTUNITY