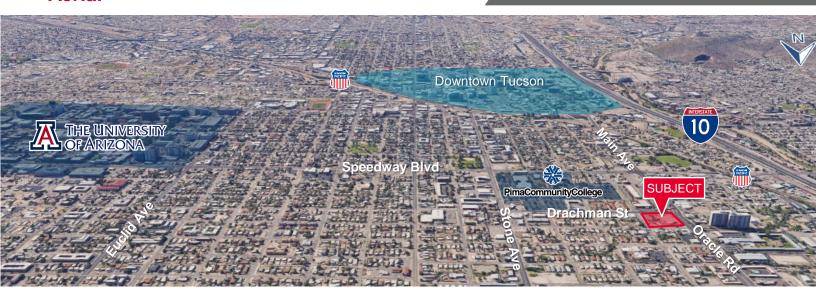

|
| C-3, Commercial (City of Tucson)                                       |  |
|                                                                        |  |



For more information, please contact:

Ron Zimmerman, Principal **Industrial Properties** +1 520 546 2755 +1 520 248 0427

rzimmerman@picor.com

**PICOR Commercial Real Estate Services** 5151 E. Broadway Blvd, Suite 115 Tucson, Arizona 85711

phone: +1 520 748 7100

picor.com









## REDEVELOPMENT OPPORTUNITY Site Plan NBB-09'-31"E, 449.55ft (Reg. & meas'd) Monument line B feet North of Centerline Street Road Building 1435 N. 11th Ave Avenue 331 W. Adams St Concrete State 1430 N. Oracle Road 100 돤 1438 N. 11th Ave 338 W. Drachman St Showal Red Drachman Street Job No: 42065k-1



### **Aerial**

#### REDEVELOPMENT OPPORTUNITY