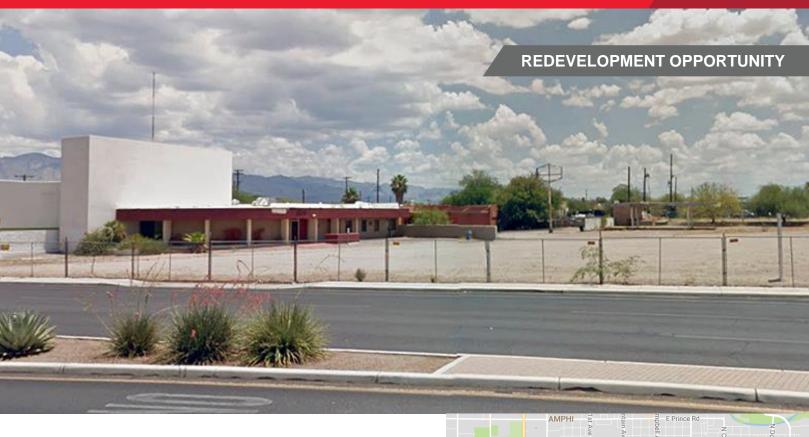

#### **Property Features**

- Located on high-visibility corner in emerging downtown corridor (NEC of Oracle Rd & Drachman St). Close to U of A, Pima Community College & I-10 Freeway.
- Entire property being offered as a redevelopment opportunity

| Property Highlights                                                    |  |
|------------------------------------------------------------------------|--|
| 17,590 SF Combined                                                     |  |
| \$1,750,000                                                            |  |
| 98,242 SF (2.55 acres)                                                 |  |
| 115-07-251E, 115-07-251F,<br>115-07-253B, 115-07-257D &<br>115-07-257C |  |
| C-3, Commercial (City of Tucson)                                       |  |
|                                                                        |  |