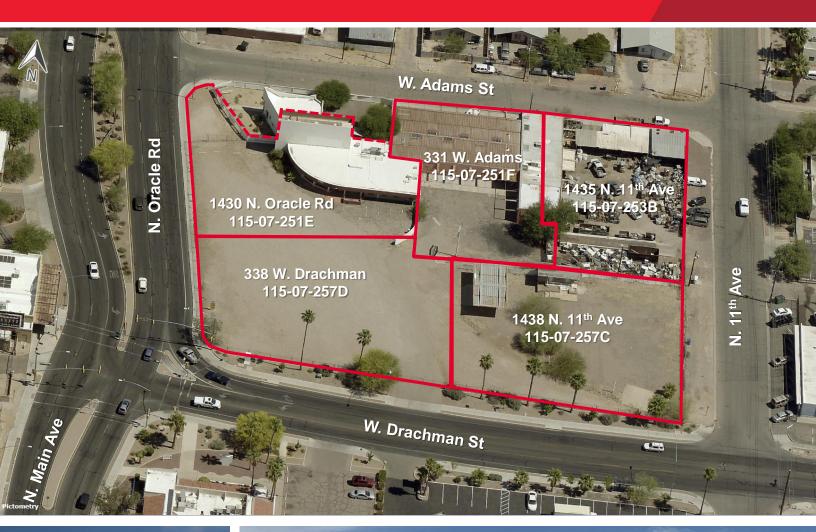

### **Aerial**

| Property Highlights                                                    |  |
|------------------------------------------------------------------------|--|
| 17,590 SF Combined                                                     |  |
| \$1,750,000                                                            |  |
| 98,242 SF (2.55 acres)                                                 |  |
| 115-07-251E, 115-07-251F,<br>115-07-253B, 115-07-257D &<br>115-07-257C |  |
| C-3, Commercial (City of Tucson)                                       |  |
|                                                                        |  |