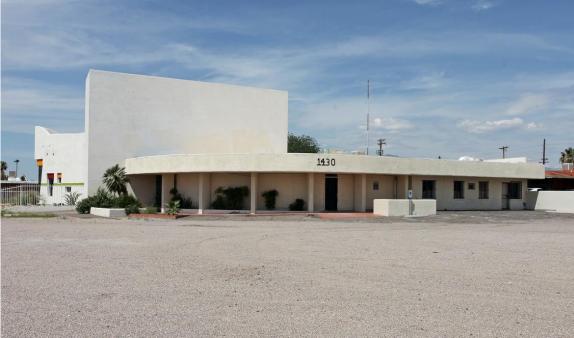

#### **Property Features**

- Located on high-visibility corner in emerging downtown corridor (NEC of Oracle Rd & Drachman St). Close to U of A, Pima Community College & I-10 Freeway.
- Entire property being offered as a redevelopment opportunity

| Property Highlights                                                    |  |
|------------------------------------------------------------------------|--|
| 17,590 SF Combined                                                     |  |
| \$1,750,000                                                            |  |
| 98,242 SF (2.55 acres)                                                 |  |
| 115-07-251E, 115-07-251F,<br>115-07-253B, 115-07-257D &<br>115-07-257C |  |
| C-3, Commercial (City of Tucson)                                       |  |
|                                                                        |  |