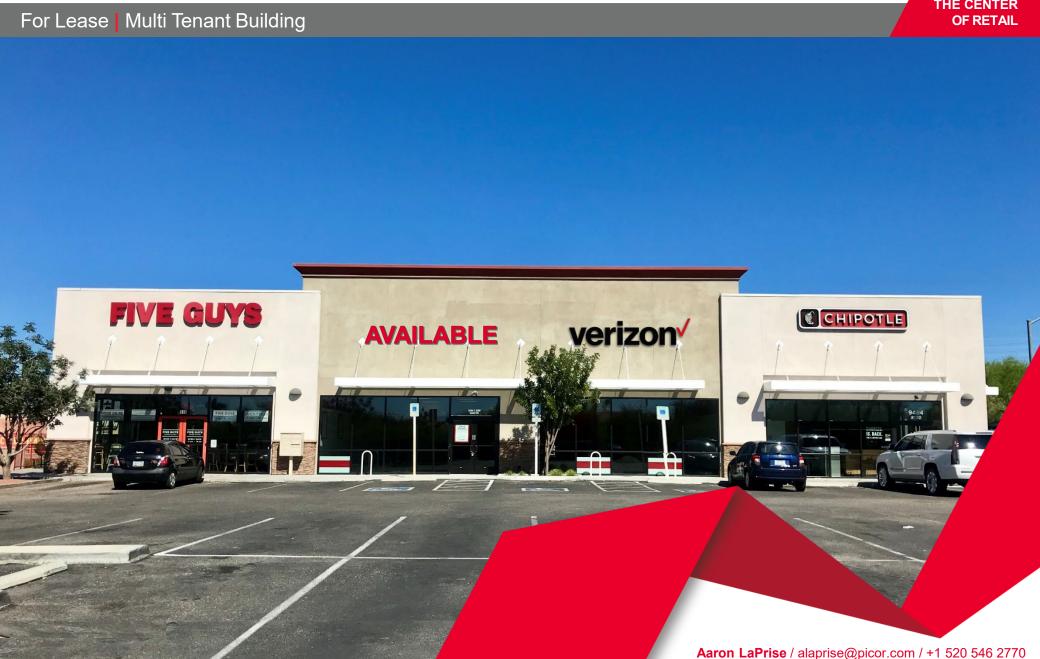

# 9484 E. 22<sup>ND</sup> STREET

Dave Hammack / dhammack@picor.com / +1 520 546 2712

PICOR.COM

SWC 22<sup>ND</sup> ST & HARRISON RD, TUCSON, AZ

**WE ARE THE CENTER** 

## **9484 E. 22ND STREET**

SWC 22<sup>ND</sup> ST & HARRISON RD, TUCSON, AZ

#### RETAIL SPACE

1,800 SF

#### **NEIGHBORING TENANTS**

Target, Fry's Food, Walgreens, Starbucks, Bed Bath & Beyond, Petco, Ross, & More

#### COMMENTS

- Major commercial intersection in one of Tucson's fastest growing trade areas
- Center is located at a high traffic intersection of three major streets that are used by over 35,000 vehicles per day
- Prominent façade signage