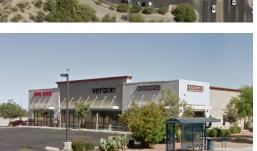

### TRAFFIC COUNTS

22<sup>nd</sup> St: 17,435 vpd (2020) Harrison Rd: 17,949 vpd (2021)

#### **NEIGHBORING TENANTS**

Target, Fry's Food, Walgreens, Starbucks, Bed Bath & Beyond, Petco, Ross, & More

#### COMMENTS

- Major commercial intersection in one of Tucson's fastest growing trade areas
- Center is located at a high traffic intersection of three major streets that are used by over 35,000 vehicles per day
- Prominent façade signage