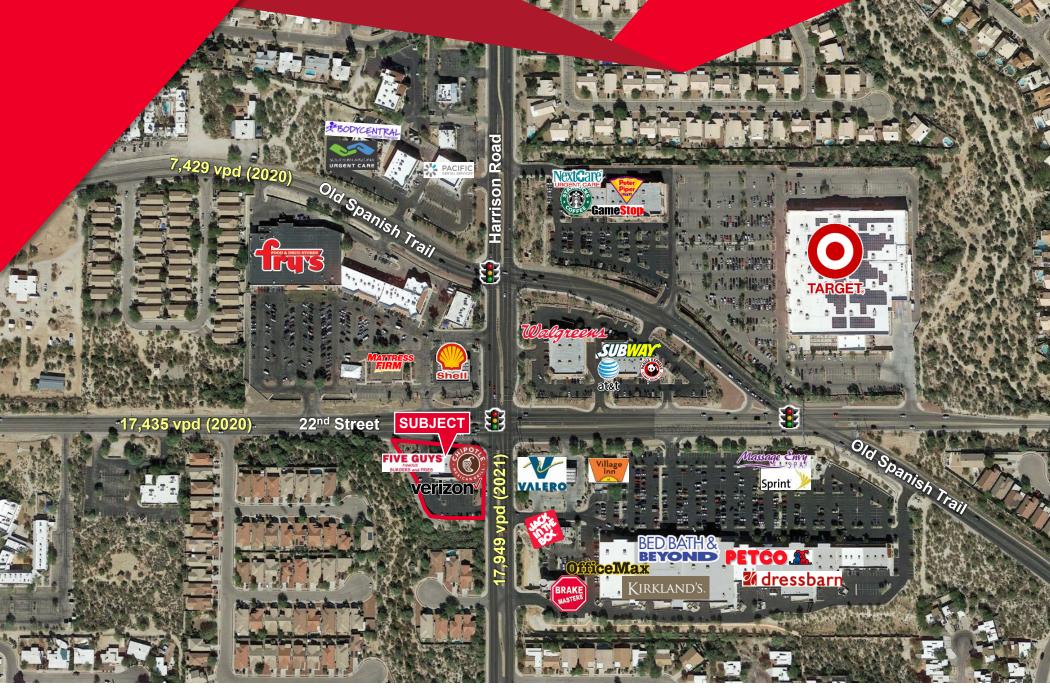

### TRAFFIC COUNTS

22<sup>nd</sup> St: 17,435 vpd (2020) Harrison Rd: 17,949 vpd (2021)

#### **NEIGHBORING TENANTS**

Target, Fry's Food, Walgreens, Starbucks, Bed Bath & Beyond, Petco, Ross, & More

#### COMMENTS

- Major commercial intersection in one of Tucson's fastest growing trade areas
- Center is located at a high traffic intersection of three major streets that are used by over 35,000 vehicles per day
- Prominent façade signage