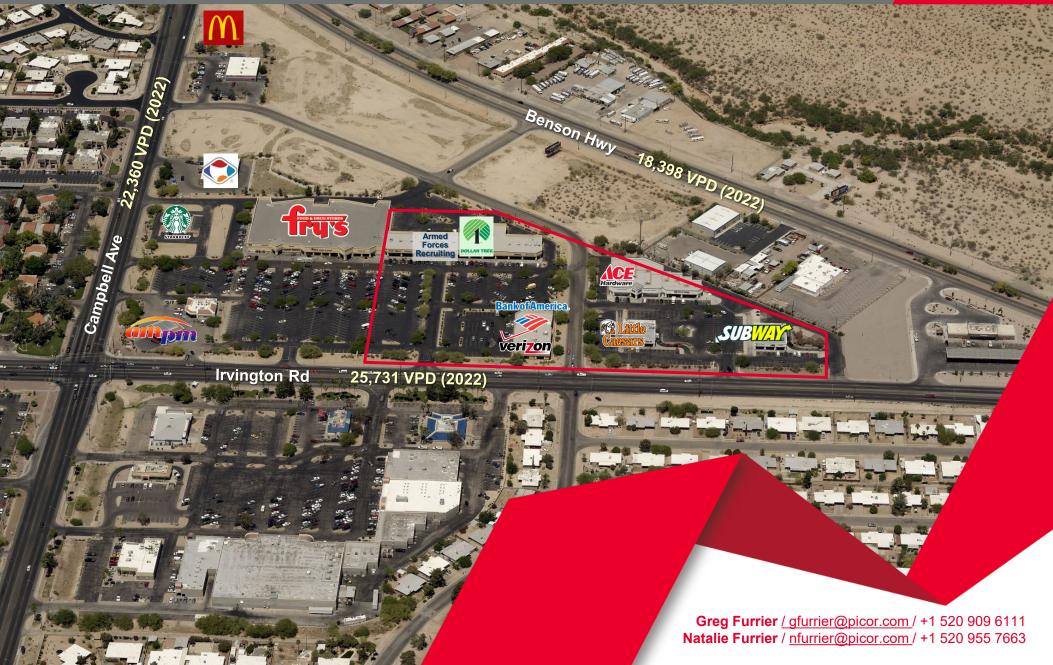

#### **COMMENTS**

- Kino Gateway Center is a 94,051 SF shopping center anchored by a Fry's Food & Drug Store, Dollar Tree and Ace Hardware
- Located 1.5 miles northwest of the new Pima County Sports **Complex and Tucson Electric Ballpark**
- Trade area is densely populated residential area

| NEIG | GHBORHOOD D | DEMOGRAPHICS |
|------|-------------|--------------|
|      | <b>İ</b>    |              |

AVERAGE HOUSEHOLD INCOME

| POPULATION |  |
|------------|--|
| 4,440      |  |

TOTAL RETAIL

**EXPENDITURE** 

| 1 Mile 16,438 |         | \$47,793 | 4,440   | \$109.62 M |  |
|---------------|---------|----------|---------|------------|--|
| 3 Miles       | 94,296  | \$42,361 | 54,911  | \$568.57 M |  |
| 5 Miles       | 213,758 | \$49,113 | 143,022 | \$1.50 B   |  |