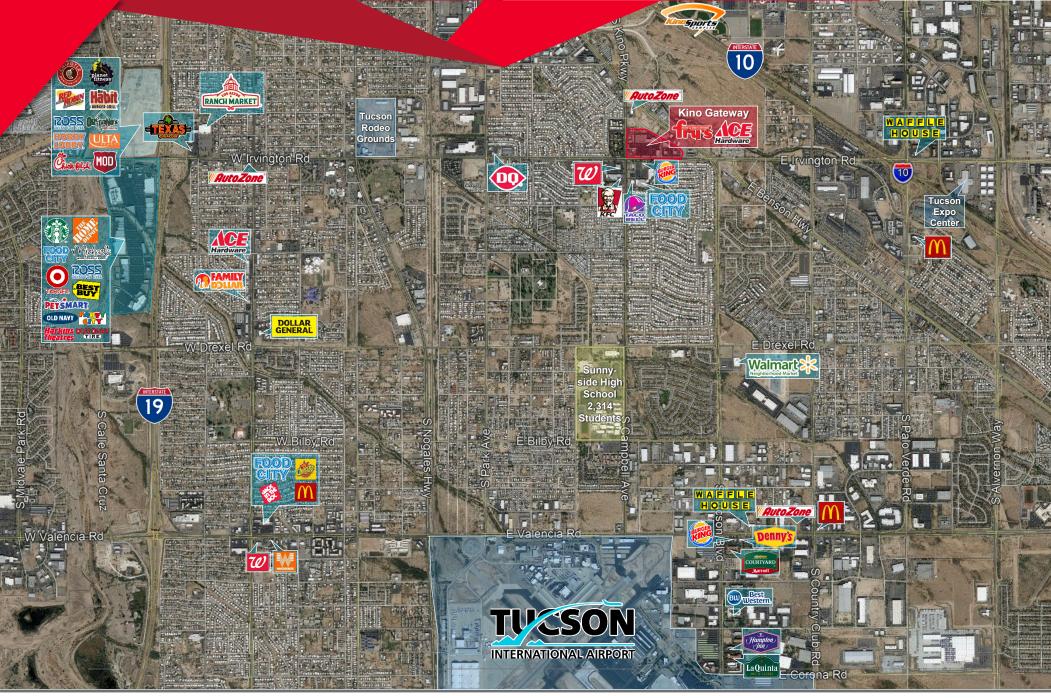

| NEIG | GHBORHOOD D | DEMOGRAPHICS |
|------|-------------|--------------|
|      | <b>İ</b>    |              |

AVERAGE HOUSEHOLD INCOME

| POPULATION |  |
|------------|--|
| 4,440      |  |

TOTAL RETAIL

**EXPENDITURE** 

| 1 Mile 16,438 |         | \$47,793 | 4,440   | \$109.62 M |  |
|---------------|---------|----------|---------|------------|--|
| 3 Miles       | 94,296  | \$42,361 | 54,911  | \$568.57 M |  |
| 5 Miles       | 213,758 | \$49,113 | 143,022 | \$1.50 B   |  |