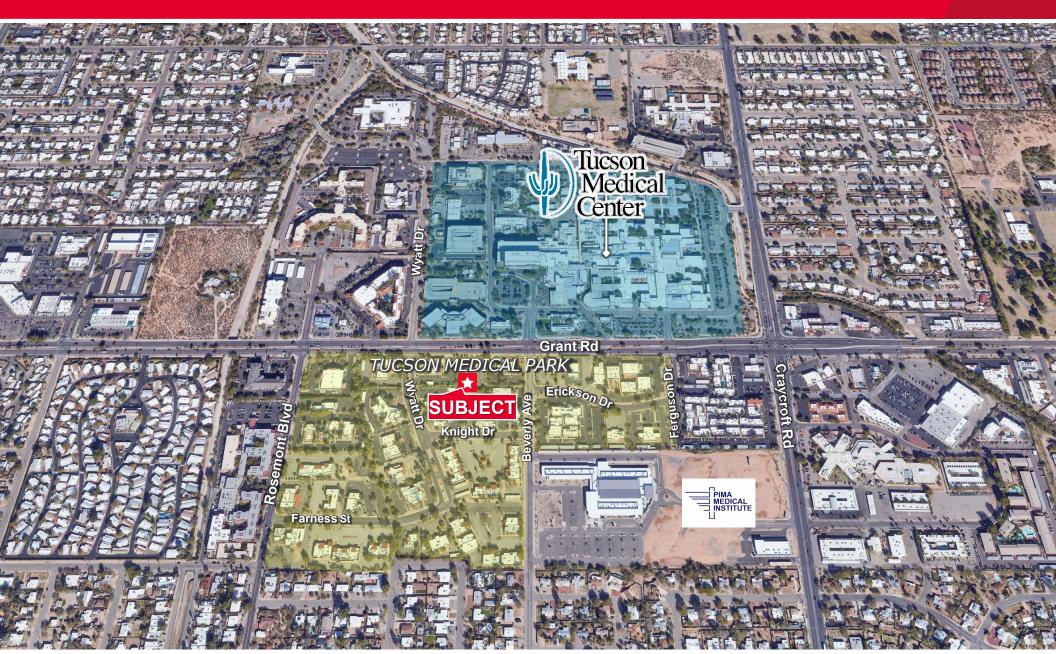

### **Tucson Medical Park Amenities**

- Convenient central location near TMC
- Easy access to TMC walk or drive
- Abundant at-door parking
- · Building signage visible from Grant Road