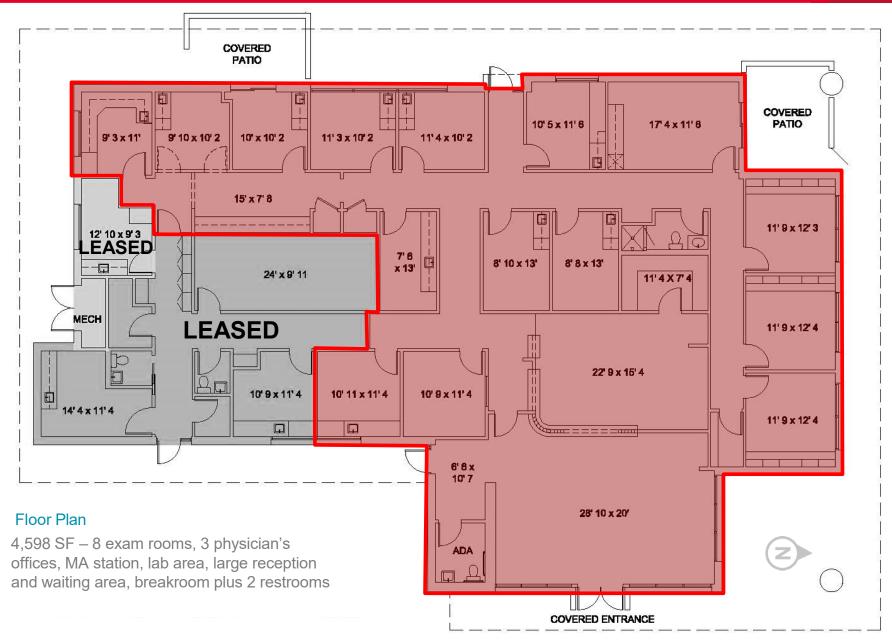

### **Property Highlights**

- 8 exam rooms, 3 physician's offices, MA station, lab area, large reception and waiting area, breakroom plus 2 restrooms
- · Available May 1, 2024

For more information, please contact: