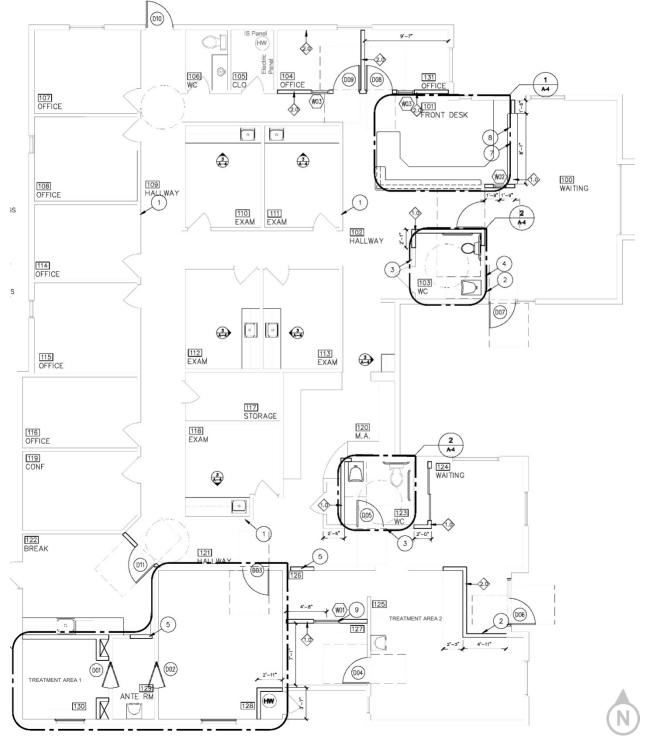

### Floor Plan

Suite 100 - 4,501 SF

#### **Property Highlights**

• 5 exams, 2 treatment areas, 7 offices (can be converted to exams), conference room, breakroom, 3 restrooms, 2 separate entrances with reception & waiting areas

Richard M. Kleiner, MBA
Principal, Office Properties
+1 520 546 2745
rkleiner@picor.com