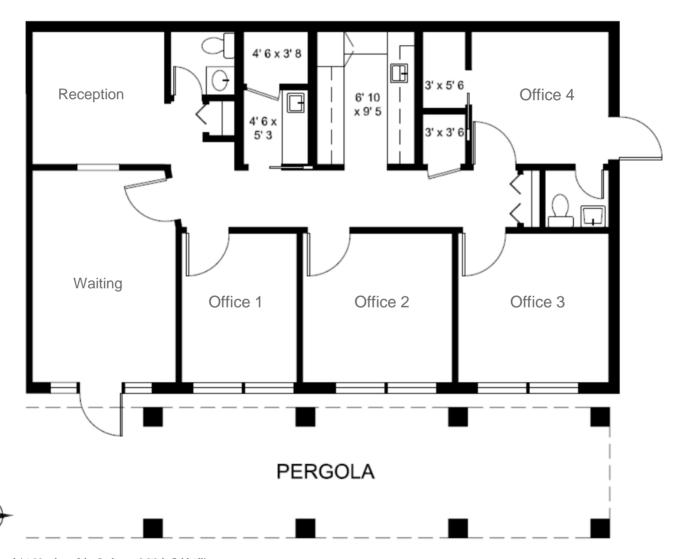

### Floor Plans

4 offices, break area, reception, waiting, 2 restrooms

**MEDICAL OFFICE** 

### **Property Highlights**

- 4 offices, break area, 2 rest rooms, waiting and reception
- Available immediately
- Negotiable improvement allowance

For more information, please contact:

Richard M. Kleiner, MBA Principal, Office Properties +1 520 546 2745 rkleiner@picor.com