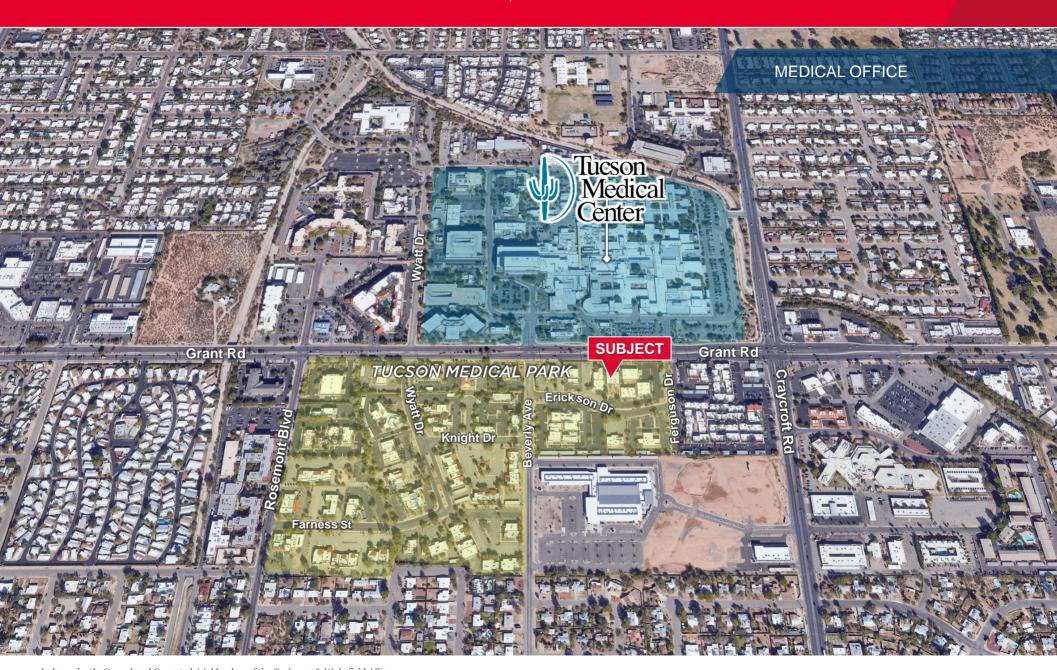

### **Tucson Medical Park Amenities**

- Convenient central location near TMC
- · Easy access to TMC walk or drive
- Abundant at-door parking
- Building Signage