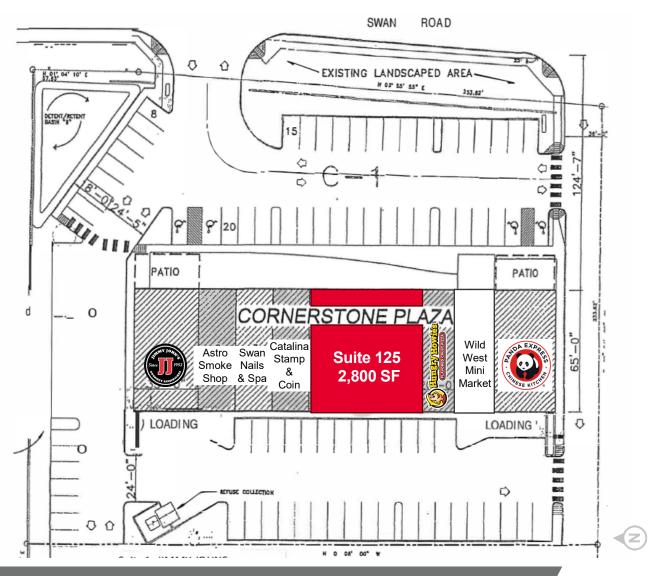

### **FLOOR PLAN - SUITE 125 – 2,800 SF**

properties) in question.

Independently Owned and Operated / A Member of the Cushman & Wakefield Alliance

withdrawal without notice, and to any special listing conditions imposed by the property owner(s). As applicable, we make no representation as to the condition of the property (or