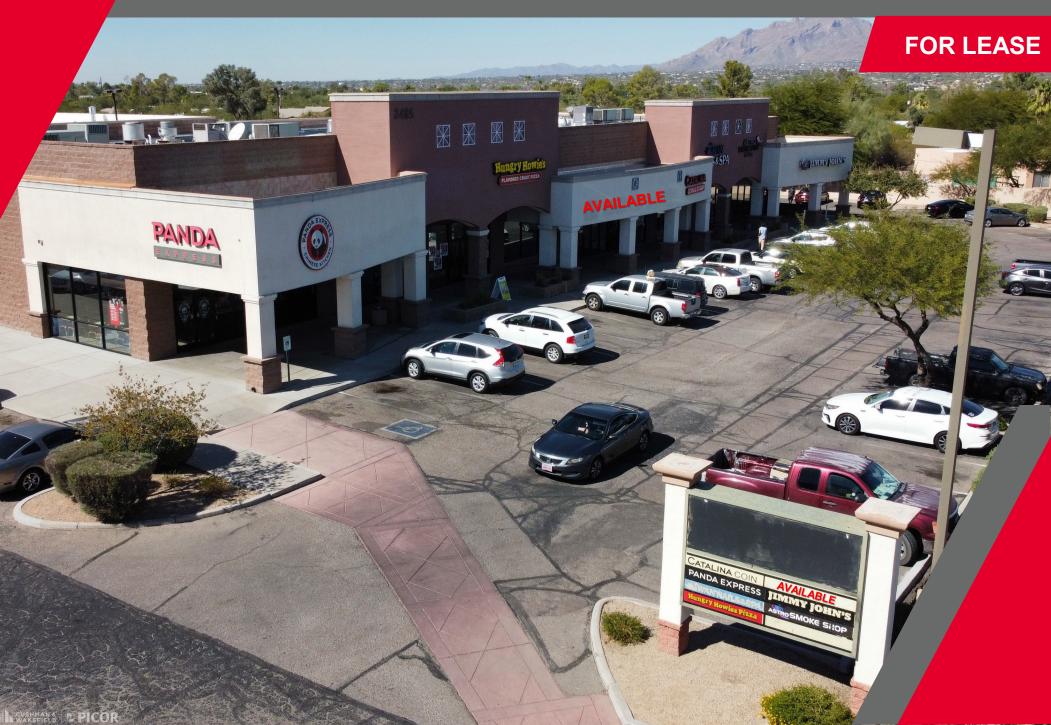

2485 N Swan Rd | Tucson, AZ 85712

2485 N Swan Rd | Tucson, AZ 85712

### **PROPERTY DETAILS**

| Available  | Suite 125 - 2,800 SF CLICK TO VIEW VIRTUAL TOUR |
|------------|-------------------------------------------------|
| Lease Rate | Contact Agent                                   |
| NNN Rate   | Est. \$8.00/SF                                  |
| Zoning     | C-1, City of Tucson                             |

### **HIGHLIGHTS**

- Located in the heart of the Swan / Grant Corridor, two primary arterials serving the foothills demographic plus the central core of Tucson
- · Strong daytime demographics and traffic counts
- Major traffic generator with nearby Tucson Medical Center
- Dense central location with over 100,000 people within 3 miles of site