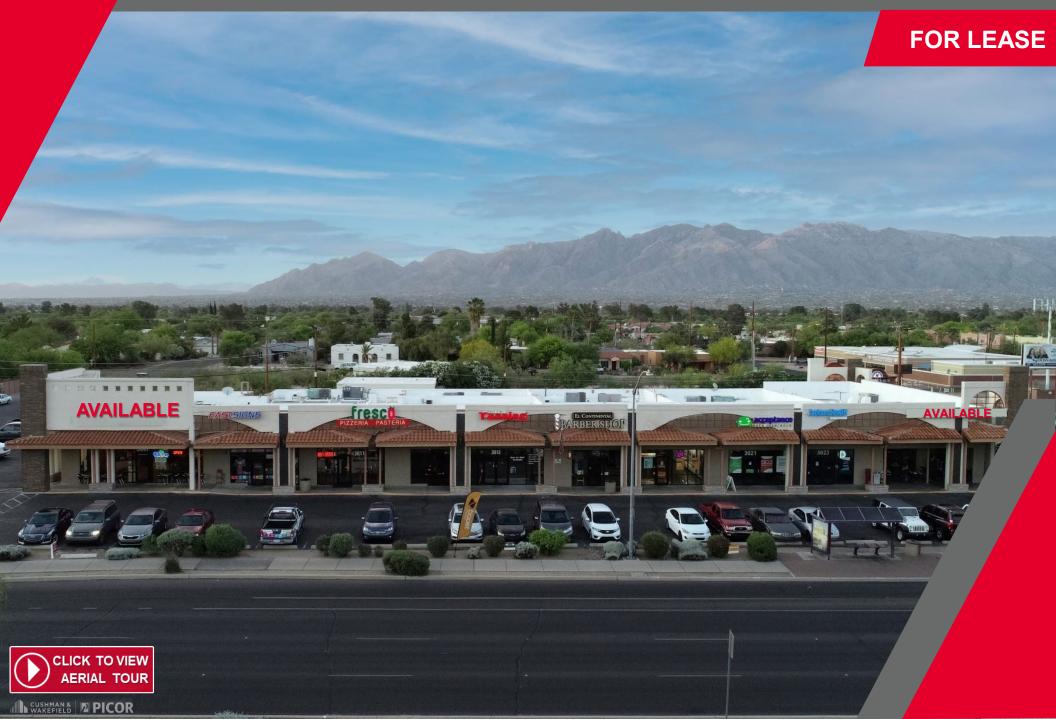

#### TENANTS

Starbucks, Titan Auto Insurance, Fresco Pizzeria & Pastaria, Kist by Mist Tanning, and El Continental Barber Shop

### HIGHLIGHTS

- · Landmark Identity, "going home" side of Speedway
- Great signage and visibility

SITE PLAN

| Tenant               | Suite    | Size (SF) |
|----------------------|----------|-----------|
| AVAILABLE            | 3007     | 2,307 SF  |
| Drip Clothing Co.    | 3009     | 1,418 SF  |
| Fresco Pizzeria      | 3011-13A | 1,440 SF  |
| Kist By Mist Tanning | 3013B    | 1,407 SF  |
| El Con Barber        | 3015     | 1,245 SF  |

| Tenant                                | Suite | Size (SF) |  |  |
|---------------------------------------|-------|-----------|--|--|
| Tucson Cold Plunge                    | 3017  | 1,495 SF  |  |  |
| Titan Auto Insurance                  | 3021  | 1,365 SF  |  |  |
| *AVAILABLE –<br>Do Not Disturb Tenant | 3023  | 1,315 SF  |  |  |
| *AVAILABLE –<br>Do Not Disturb Tenant | 3025  | 2,352 SF  |  |  |
| *Can be combined to 3 667 SE          |       |           |  |  |