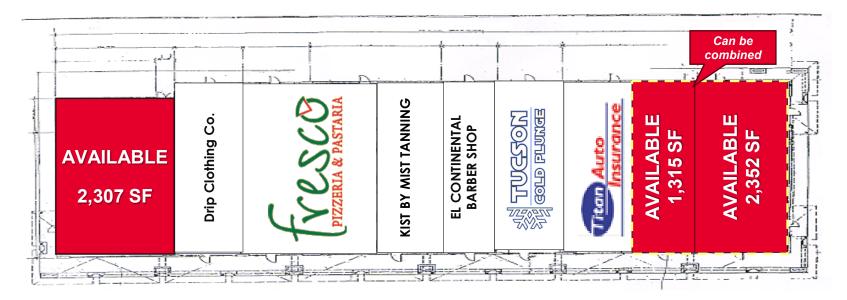

#### **PROPERTY DETAILS**

| 1,315 SF – Do Not Disturb Tenant<br>2,307 SF – Do Not Disturb Tenant<br>2,352 SF |
|----------------------------------------------------------------------------------|
| Contact Agent                                                                    |
| Contact Agent                                                                    |
| Immediately                                                                      |
| C-1, City of Tucson                                                              |
|                                                                                  |

#### TENANTS

Starbucks, Titan Auto Insurance, Fresco Pizzeria & Pastaria, Kist by Mist Tanning, and El Continental Barber Shop

SITE PLAN

| Tenant               | Suite    | Size (SF) |
|----------------------|----------|-----------|
| AVAILABLE            | 3007     | 2,307 SF  |
| Drip Clothing Co.    | 3009     | 1,418 SF  |
| Fresco Pizzeria      | 3011-13A | 1,440 SF  |
| Kist By Mist Tanning | 3013B    | 1,407 SF  |
| El Con Barber        | 3015     | 1,245 SF  |

| Tenant                                | Suite | Size (SF) |  |  |
|---------------------------------------|-------|-----------|--|--|
| Tucson Cold Plunge                    | 3017  | 1,495 SF  |  |  |
| Titan Auto Insurance                  | 3021  | 1,365 SF  |  |  |
| *AVAILABLE –<br>Do Not Disturb Tenant | 3023  | 1,315 SF  |  |  |
| *AVAILABLE –<br>Do Not Disturb Tenant | 3025  | 2,352 SF  |  |  |
| *Can be combined to 3 667 SE          |       |           |  |  |

\*Can be combined to 3,667 SF

**Greg Furrier** / Principal / <u>gfurrier@picor.com</u> / +1 520 909 6111 **Natalie Furrier** / <u>nfurrier@picor.com</u> / +1 520 955 7663 Independently Owned and Operated / A Member of the Cushman & Wakefield Alliance 8/15/2024