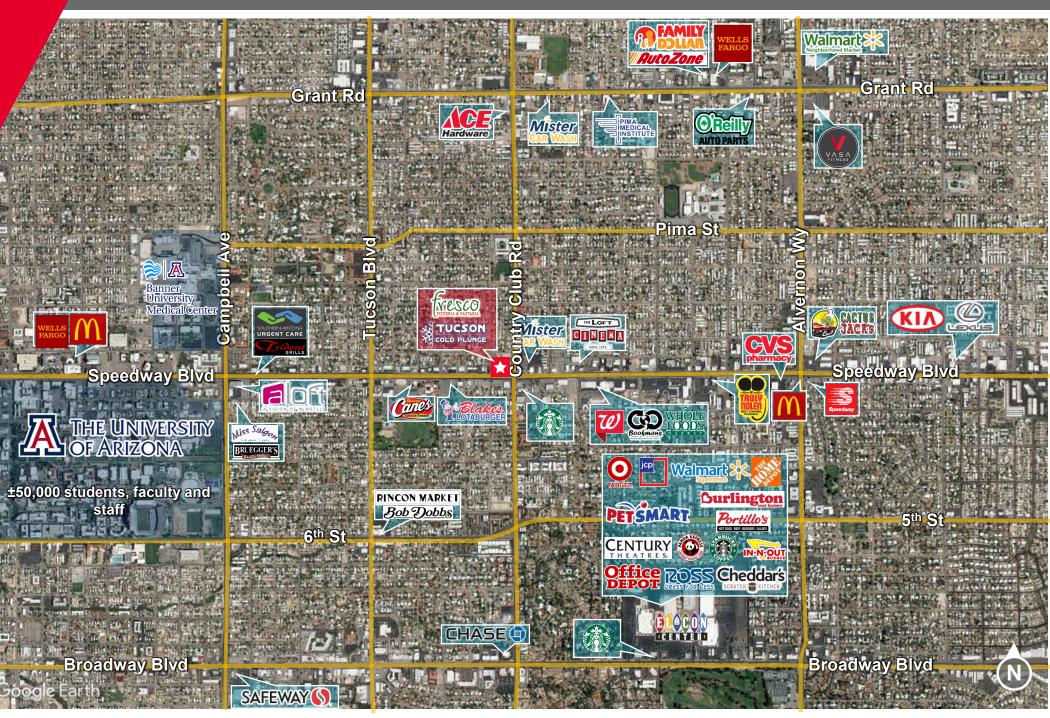

### HIGHLIGHTS

- · Landmark Identity, "going home" side of Speedway
- Great signage and visibility

#### **TRAFFIC COUNTS**

| Speedway Blvd   | 42,084 VPD (2023) |
|-----------------|-------------------|
| Country Club Rd | 17,193 VPD (2023) |

| DEMOGRAPHICS | Population | Average<br>Household Income | Daytime<br>Population |
|--------------|------------|-----------------------------|-----------------------|
| 1 Mile       | 13,480     | \$91,324                    | 5,598                 |
| 3 Miles      | 131,047    | \$76,683                    | 86,625                |
| 5 Miles      | 271,373    | \$78,375                    | 169,304               |