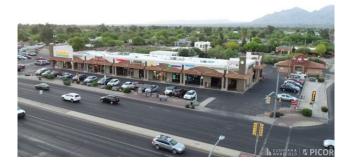

SITE PLAN

| Tenant               | Suite    | Size (SF) |
|----------------------|----------|-----------|
| AVAILABLE            | 3007     | 2,307 SF  |
| Drip Clothing Co.    | 3009     | 1,418 SF  |
| Fresco Pizzeria      | 3011-13A | 1,440 SF  |
| Kist By Mist Tanning | 3013B    | 1,407 SF  |
| El Con Barber        | 3015     | 1,245 SF  |

| Tenant                                | Suite | Size (SF) |  |  |
|---------------------------------------|-------|-----------|--|--|
| Tucson Cold Plunge                    | 3017  | 1,495 SF  |  |  |
| Titan Auto Insurance                  | 3021  | 1,365 SF  |  |  |
| *AVAILABLE –<br>Do Not Disturb Tenant | 3023  | 1,315 SF  |  |  |
| *AVAILABLE –<br>Do Not Disturb Tenant | 3025  | 2,352 SF  |  |  |
| *Can be combined to 3 667 SE          |       |           |  |  |