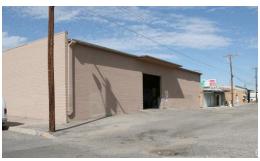

#### PARCEL SIZE

±60,000 SF (1.38 acres) (±15,372 SF of improvements existing)

#### PARCEL SIZE

±60,000 SF (1.38 acres)