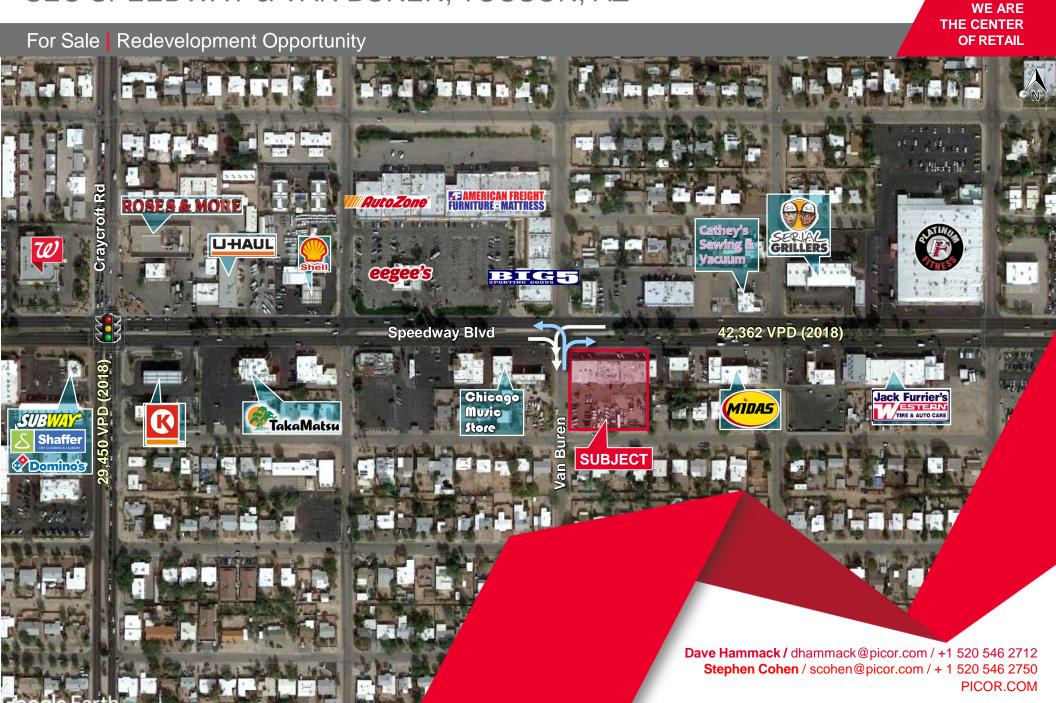

SEC SPEEDWAY & VAN BUREN, TUCSON, AZ

SEC SPEEDWAY & VAN BUREN, TUCSON, AZ

#### **COMMENTS**

- · Corner parcel at median break
- Full left-in/ left-out access from Speedway
- Over 40,000 vehicles per day on Speedway Blvd
- Prime infill redevelopment parcel
- C-2 zoning on Speedway frontage parcels- southern parcels zoned R-1

### **AERIAL**

Dave Hammack / Principal / dhammack@picor.com / +1 520 546 2712 Stephen Cohen / Principal / scohen@picor.com / + 1 520 546 2750

Independently Owned and Operated / A Member of the Cushman & Wakefield Alliance