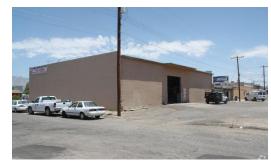

#### PARCEL SIZE

±60,000 SF (1.38 acres) (±15,372 SF of improvements existing)

#### PARCEL SIZE

±60,000 SF (1.38 acres)