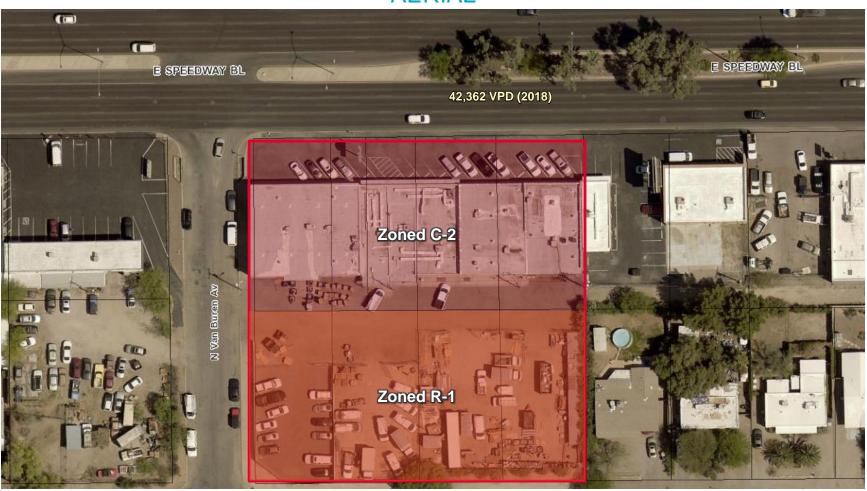

#### **ZONING**

C-2 & R-1, City of Tucson

#### **COMMENTS**

- · Corner parcel at median break
- Full left-in/ left-out access from Speedway
- Over 40,000 vehicles per day on Speedway Blvd
- Prime infill redevelopment parcel
- C-2 zoning on Speedway frontage parcels- southern parcels zoned R-1