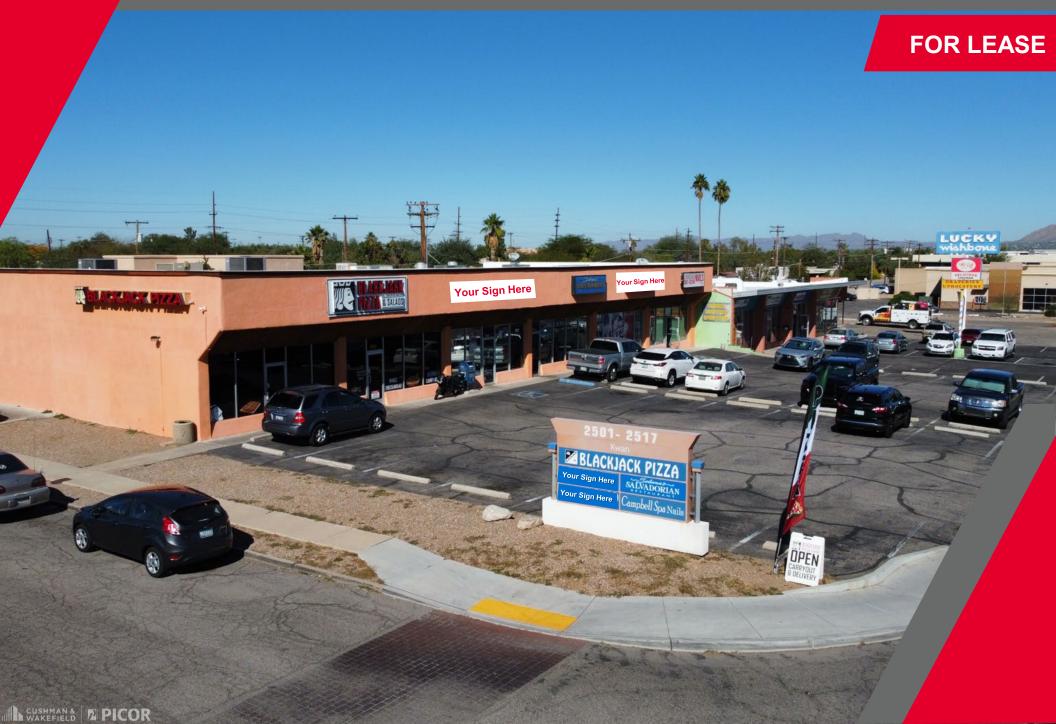

Campbell Avenue & Grant Road | Tucson, AZ

### Campbell Avenue & Grant Road | Tucson, AZ

#### **PROPERTY DETAILS**

| Availability | Suite #2515: 835 SF (Former Barber Shop)   |
|--------------|--------------------------------------------|
|              | Suite #2509: 1,243 SF                      |
| Lease Rate   | Contact Agent                              |
| NNN Rate     | \$4.00 / SF                                |
| Availability | Immediate                                  |
| Year Built   | 1979                                       |
| Zoning       | B-1, Tucson                                |
| Address      | 2501-2517 N. Campbell Ave, Tucson AZ 85719 |

#### **HIGHLIGHTS**

- Located in the heart of the Campbell Avenue Corridor in the Center of Tucson
- ±1.4 miles from the University of Arizona with over ±69,000 students, faculty, and staff
- Strong daytime demographics nearly 10,000 employees within 1 mile of site
- Close proximity to Banner University Medical Center and Arizona Cancer Center