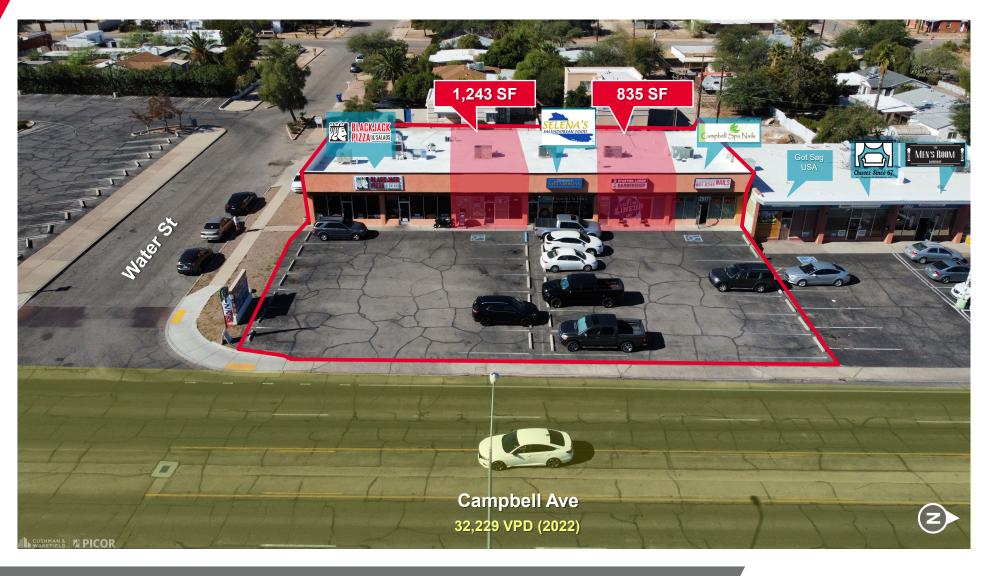

#### **PROPERTY DETAILS**

| Availability | Suite #2515: 835 SF (Former Barber Shop)   |
|--------------|--------------------------------------------|
|              | Suite #2509: 1,243 SF                      |
| Lease Rate   | Contact Agent                              |
| NNN Rate     | \$4.00 / SF                                |
| Availability | Immediate                                  |
| Year Built   | 1979                                       |
| Zoning       | B-1, Tucson                                |
| Address      | 2501-2517 N. Campbell Ave, Tucson AZ 85719 |

#### **TRAFFIC COUNTS**

| Campbell Ave | 32,229 VPD (2022) |
|--------------|-------------------|
| Grant Rd     | 32,333 VPD (2022) |

| DEMOGRAPHICS | Population | Average<br>Household Income | Daytime Population |
|--------------|------------|-----------------------------|--------------------|
| 1 Mile       | 15,129     | \$82,659                    | 9,820              |
| 3 Miles      | 134,523    | \$70,300                    | 83,535             |
| 5 Miles      | 270,850    | \$81,352                    | 158,425            |

### TRADE AERIAL MAP

Dave Hammack / Principal / <a href="mailto:dhammack@picor.com">dhammack@picor.com</a> / +1 520 546 2712 Aaron LaPrise / Principal / <a href="mailto:alaprise@picor.com">alaprise@picor.com</a> / +1 520 546 2770 Independently Owned and Operated / A Member of the Cushman & Wakefield Alliance 3/11/2024