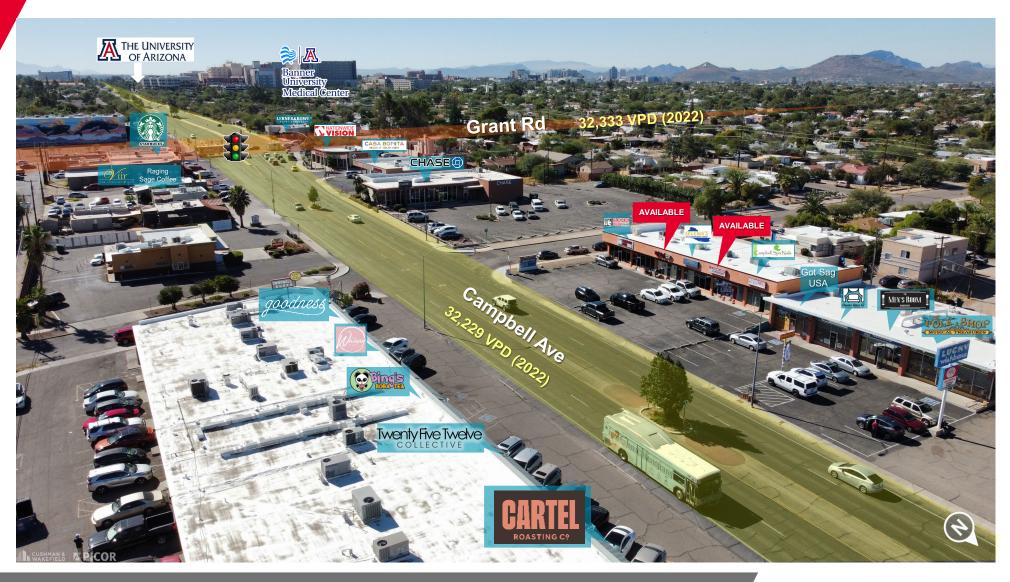

#### **HIGHLIGHTS**

- Located in the heart of the Campbell Avenue Corridor in the Center of Tucson
- ±1.4 miles from the University of Arizona with over ±69,000 students, faculty, and staff
- Strong daytime demographics nearly 10,000 employees within 1 mile of site
- Close proximity to Banner University Medical Center and Arizona Cancer Center

#### **TRAFFIC COUNTS**

| Campbell Ave | 32,229 VPD (2022) |
|--------------|-------------------|
| Grant Rd     | 32,333 VPD (2022) |

| DEMOGRAPHICS | Population | Average<br>Household Income | Daytime Population |
|--------------|------------|-----------------------------|--------------------|
| 1 Mile       | 15,129     | \$82,659                    | 9,820              |
| 3 Miles      | 134,523    | \$70,300                    | 83,535             |
| 5 Miles      | 270,850    | \$81,352                    | 158,425            |

### TRADE AERIAL MAP

Dave Hammack / Principal / <a href="mailto:dhammack@picor.com">dhammack@picor.com</a> / +1 520 546 2712 Aaron LaPrise / Principal / <a href="mailto:alaprise@picor.com">alaprise@picor.com</a> / +1 520 546 2770 Independently Owned and Operated / A Member of the Cushman & Wakefield Alliance 3/11/2024