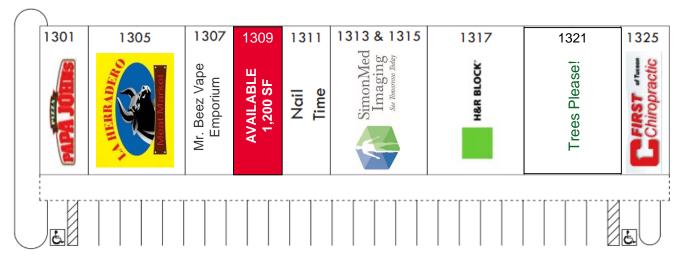

### SITE PLAN

| Suite #        | Size (SF) | Tenants                   |
|----------------|-----------|---------------------------|
| 1301           | 1,200     | Papa John's               |
| 1305           | 2,400     | El Herradero Market       |
| 1307           | 1,200     | Mr. Beez Vape<br>Emporium |
| 1309           | 1,200     | AVAILABLE                 |
| 1311           | 1,200     | Nail Time                 |
| 1313 &<br>1315 | 2,400     | Arizona Advanced Imaging  |
| 1317           | 2,400     | H&R Block                 |
| 1321           | 2,400     | Trees Please!             |
| 1325           | 1,200     | First Chiropractic        |