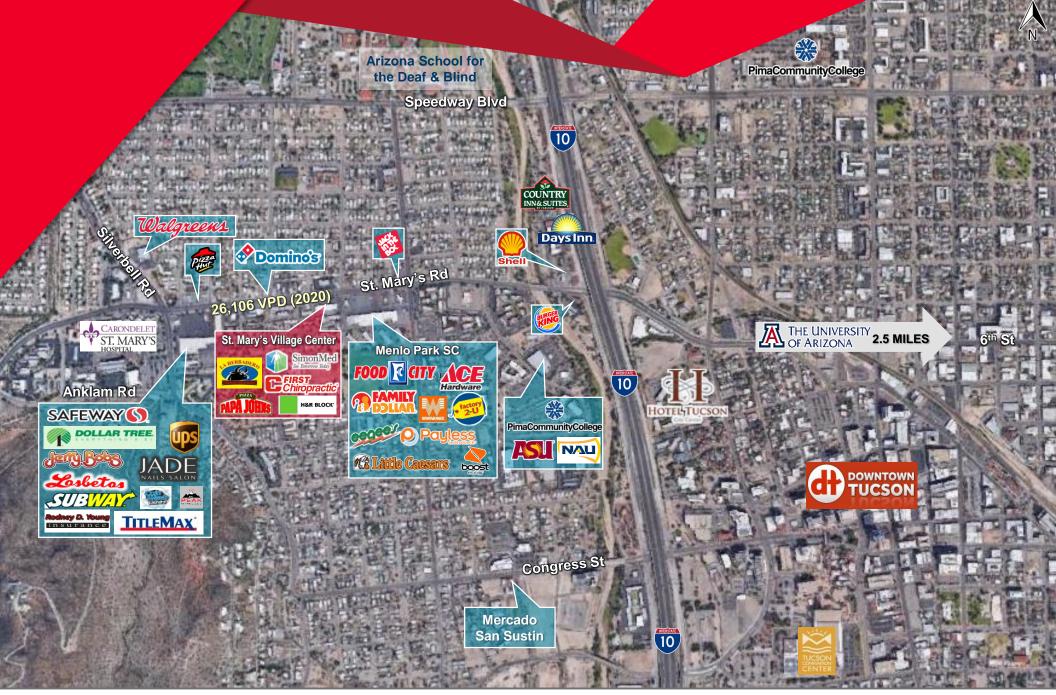

#### **NEIGHBORING TENANTS**

Family Dollar, Food City, Ace Hardware, Safeway, St. Mary's Hospital, St. Mary's Medical Center & More

#### **COMMENTS**

- Great visibility
- · Recently renovated
- · High traffic volume location
- Great monument signage
- Located less than a mile west of I-10 and two miles northwest of Downtown Tucson

St. Mary's Road 26,106 VPD (2020)

Independently Owned and Operated / A Member of the Cushman & Wakefield Alliance 1/28/2021

Cushman & Wakefield Copyright 2021. No warranty or representation, express or implied, is made to the accuracy or completeness of the information contained herein, and same is submitted subject to errors, omissions, change of price, rental or other conditions, withdrawal without notice, and to any special listing conditions imposed by the property owner(s). As applicable, we make no representation as to the condition of the property (or properties) in question.