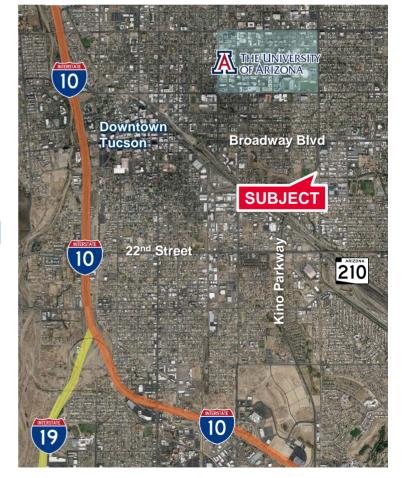

### **Property Highlights**

- · Development opportunity
- · Close to Interstate 10 adjacent to Aviation Highway
- Located near Broadway Blvd & Kino Pkwy
- · All utilities are along street development plan required
- · Conditionally approved zoning in place
- Three development concepts (see attached)

# FOR SALE SEC Kino Parkway & 14<sup>th</sup> Street Tucson, Arizona 85719