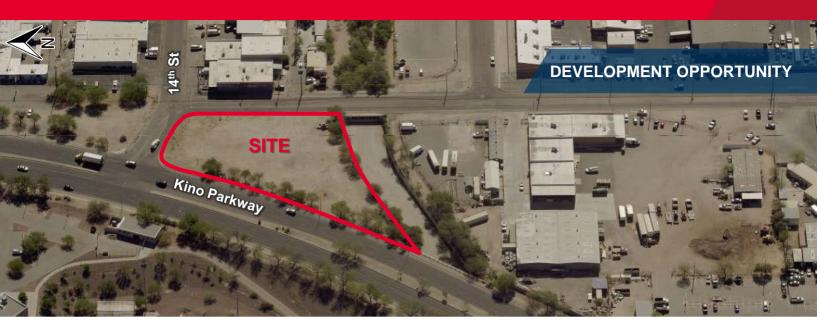

### **Property Highlights**

- · Development opportunity
- · Close to Interstate 10 adjacent to Aviation Highway
- Located near Broadway Blvd & Kino Pkwy
- · All utilities are along street development plan required
- · Conditionally approved zoning in place
- Three development concepts (see attached)

# FOR SALE SEC Kino Parkway & 14<sup>th</sup> Street Tucson, Arizona 85719