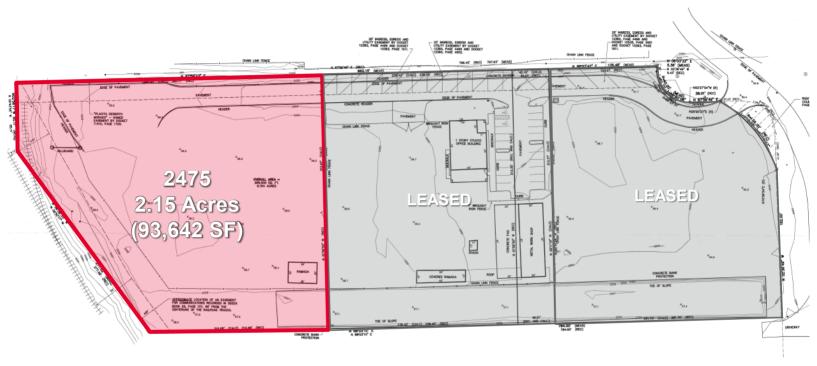

### **SURVEY**

#### **INDUSTRIAL**

| Property Address                | Description                                                                                 |
|---------------------------------|---------------------------------------------------------------------------------------------|
| 2475 W. Placita Desierto Morado | 93,642 SF – 2.15 acres and commonly known as Pima County Tax Assessor Number<br>103-06-070B |