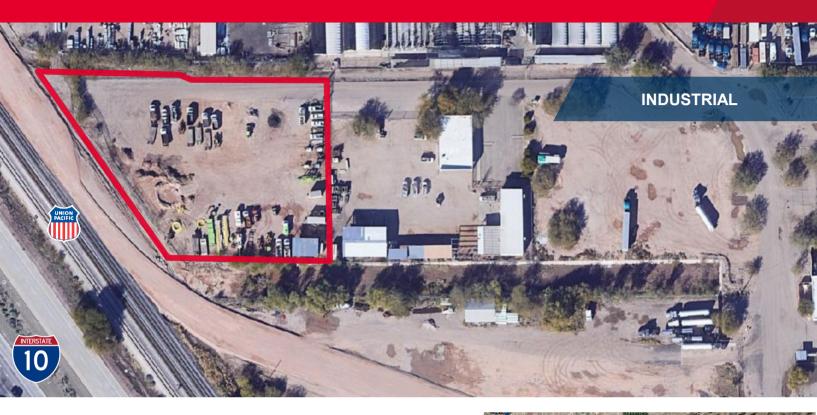

### **Aerial**

Independently Owned and Operated / A Member of the Cushman & Wakefield Alliance Cushman & Wakefield Copyright 2022. No warranty or representation, express or implied, is made to the accuracy or completeness of the information contained herein, and same is submitted subject to errors, omissions, change of price, rental or other conditions, withdrawal without notice, and to any special listing conditions imposed by the property owner(s). As applicable, we make no representation as to the condition of the property (or properties) in question. 10/26/2022

### **Property Highlights**

- · Property is located on the desirable Northwest side of Tucson between the new Prince Road and Ruthrauff Road I-10 interchange
- · Improved Yards, Fenced and Lighted