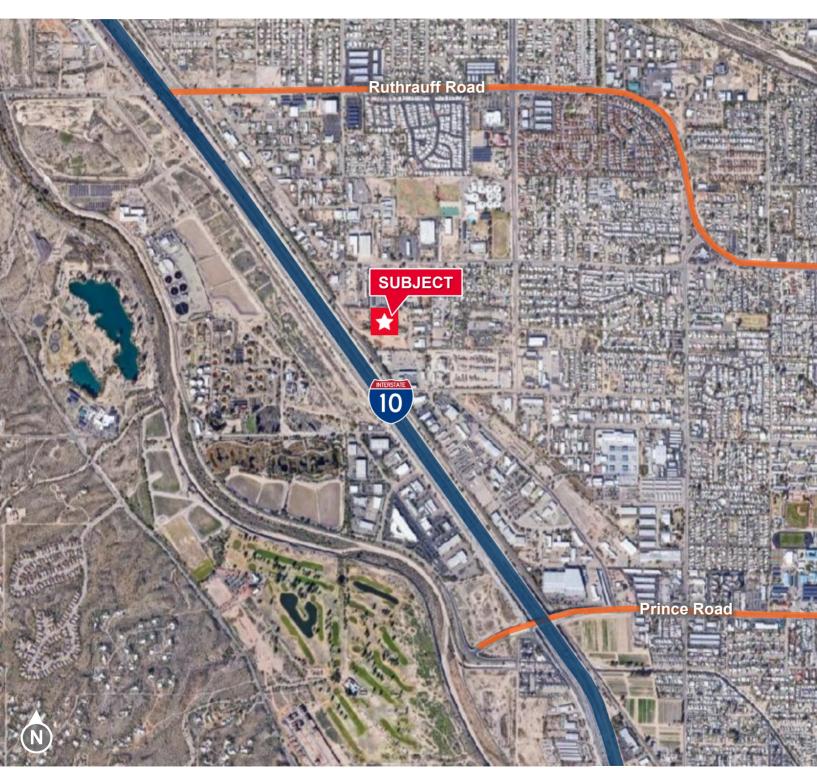

### **Property Highlights**

- · Property is located on the desirable Northwest side of Tucson between the new Prince Road and Ruthrauff Road I-10 interchange
- · Improved Yards, Fenced and Lighted