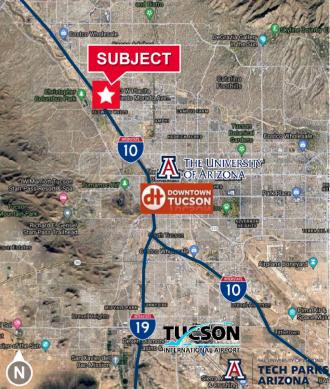

### **Property Highlights**

- · Property is located on the desirable Northwest side of Tucson between the new Prince Road and Ruthrauff Road I-10 interchange
- · Improved Yards, Fenced and Lighted