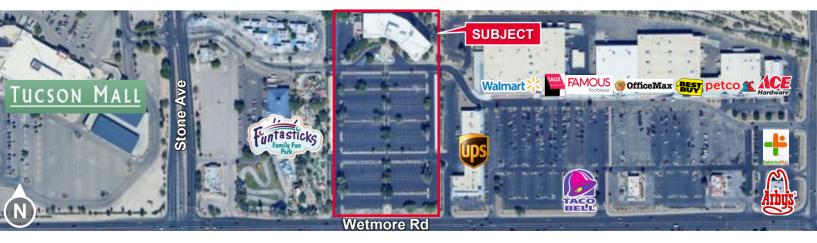

## FOR SUBLEASE 333 E. Wetmore Road

Tucson, Arizona 85705

### 14,767 RSF - 6th Floor Sublease Rate: \$17.50 Full Service

**Property Highlights** 

- Fully Furnished Plug and Play: all FF& E to be sold to Sublessee via \$1.00 Bill of Sale at onset of Sublease term
- · Class "A" energy star rated building
- · Ease of access from Foothills, CBD and Northwest
- Assigned reserved & covered parking
- · Building amenities
  - Loading dock
  - Locker room (with access to river park)