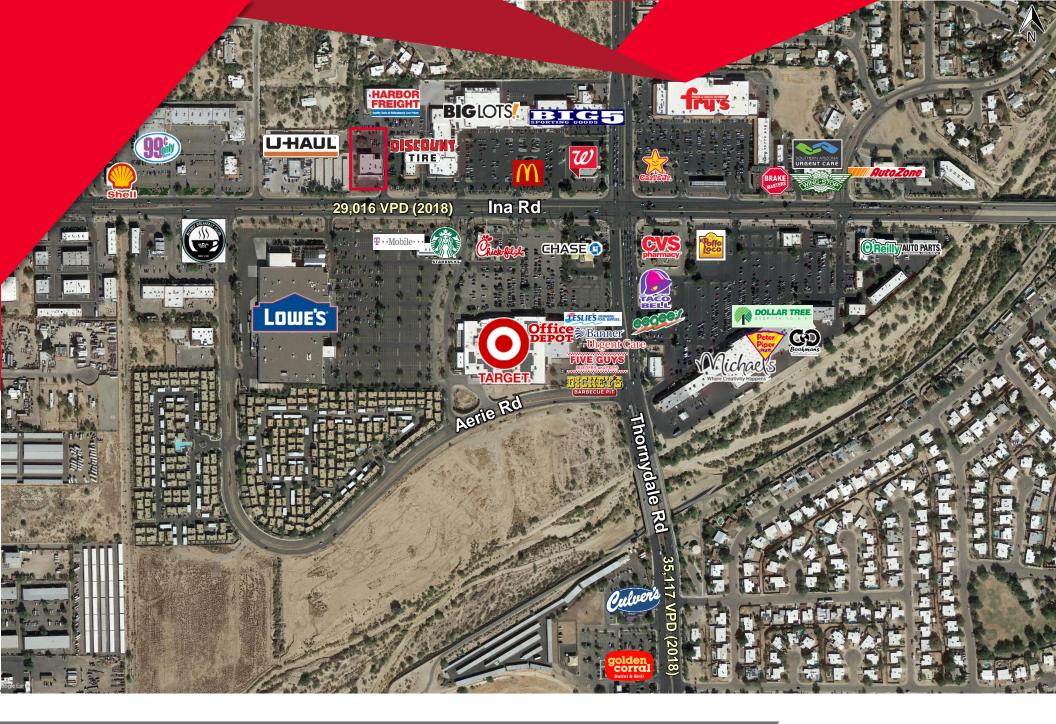

#### **NEIGHBORING TENANTS**

Harbor Freight, Big Lots, Big 5, Target, Lowe's, Office Depot, Chick-fil-A, Starbucks, & More

#### **COMMENTS**

- · Dominant northwest area location
- Strong lineup of national retailers
- Monument signage

### SITE PLAN

Dave Hammack / Principal / dhammack@picor.com / +1 520 546 2712

Aaron LaPrise / Principal / alaprise@picor.com / +1 520 546 2770

Cushman & Wakefield Copyright 2019. No warranty or representation, express or implied, is made to the accuracy or completeness of the information contained herein, and same is submitted subject to errors, omissions, change of price, rental or other conditions, withdrawal without notice, and to any special listing conditions imposed by the property owner(s). As applicable, we make no representation as to the condition of the property (or properties) in question.