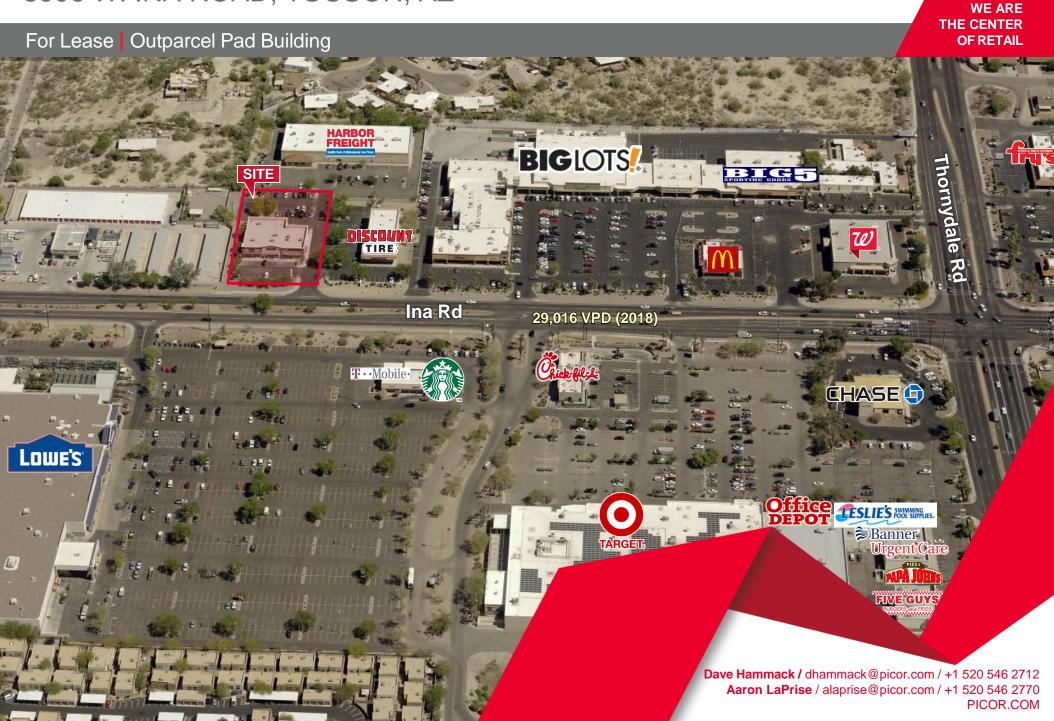

#### **NEIGHBORING TENANTS**

Harbor Freight, Big Lots, Big 5, Target, Lowe's, Office Depot, Chick-fil-A, Starbucks, & More

#### **COMMENTS**

- · Dominant northwest area location
- Strong lineup of national retailers
- Monument signage