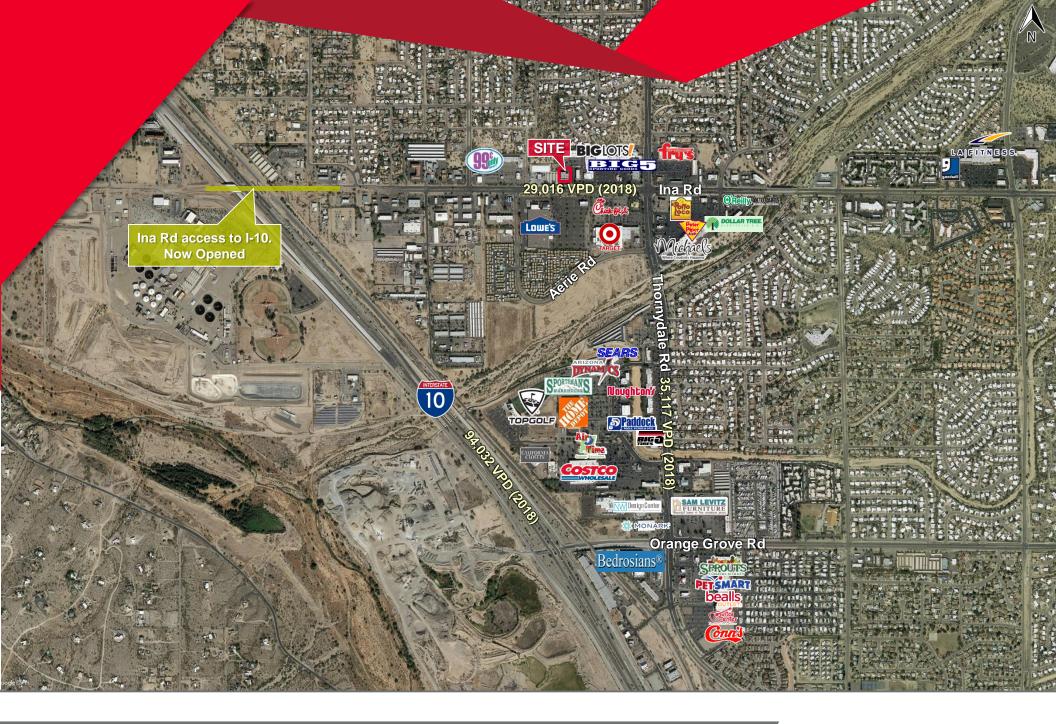

#### **NEIGHBORING TENANTS**

Harbor Freight, Big Lots, Big 5, Target, Lowe's, Office Depot, Chick-fil-A, Starbucks, & More

#### **COMMENTS**

- · Dominant northwest area location
- Strong lineup of national retailers
- Monument signage

### SITE PLAN

Dave Hammack / Principal / dhammack@picor.com / +1 520 546 2712

Aaron LaPrise / Principal / alaprise@picor.com / +1 520 546 2770

Cushman & Wakefield Copyright 2019. No warranty or representation, express or implied, is made to the accuracy or completeness of the information contained herein, and same is submitted subject to errors, omissions, change of price, rental or other conditions, withdrawal without notice, and to any special listing conditions imposed by the property owner(s). As applicable, we make no representation as to the condition of the property (or properties) in question.