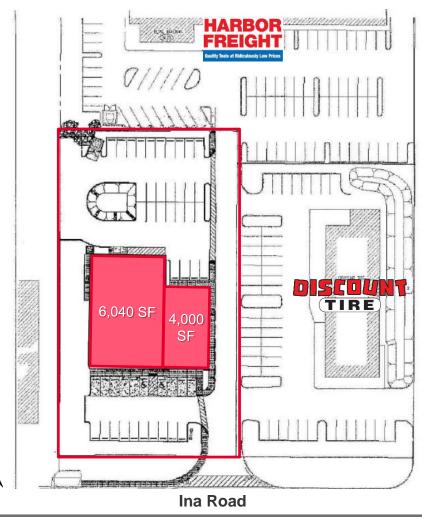

#### RETAIL SPACE

6,040 SF\* 4,000 SF\* (\*Can be combined)

### SITE PLAN

Dave Hammack / Principal / dhammack@picor.com / +1 520 546 2712

Aaron LaPrise / Principal / alaprise@picor.com / +1 520 546 2770

Cushman & Wakefield Copyright 2019. No warranty or representation, express or implied, is made to the accuracy or completeness of the information contained herein, and same is submitted subject to errors, omissions, change of price, rental or other conditions, withdrawal without notice, and to any special listing conditions imposed by the property owner(s). As applicable, we make no representation as to the condition of the property (or properties) in question.