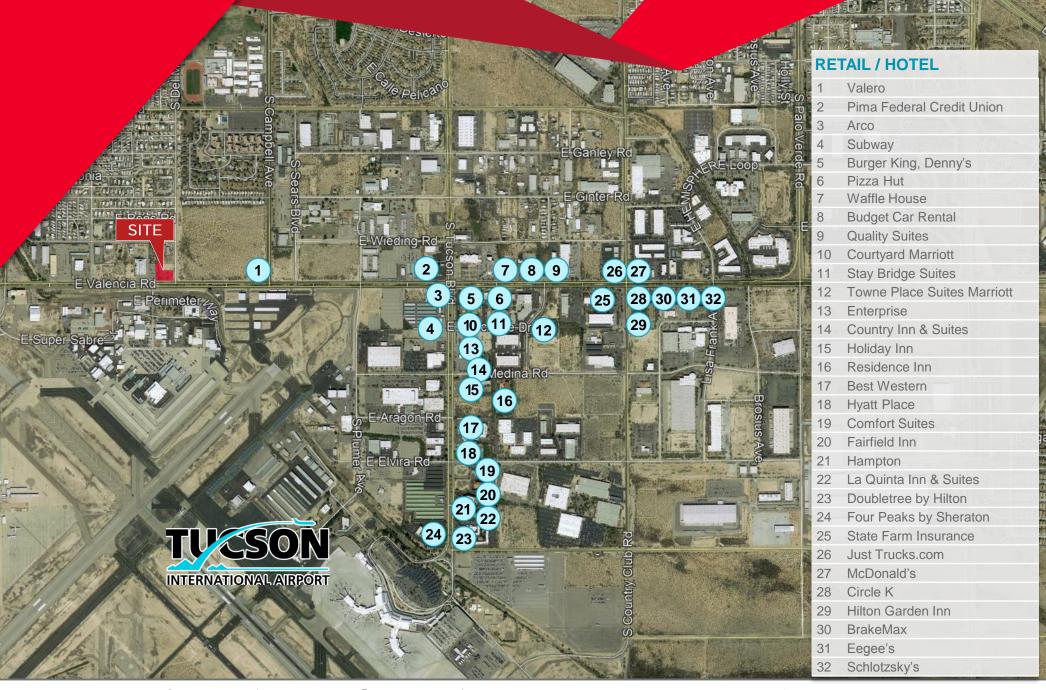

#### **COMMENTS**

- Located 1.5 miles northwest of Tucson International Airport
- Close to Interstate 19 and Interstate 10
- Great visibility with approx. 240 feet of frontage on Valencia Road
- PI zoning allows for a variety of uses