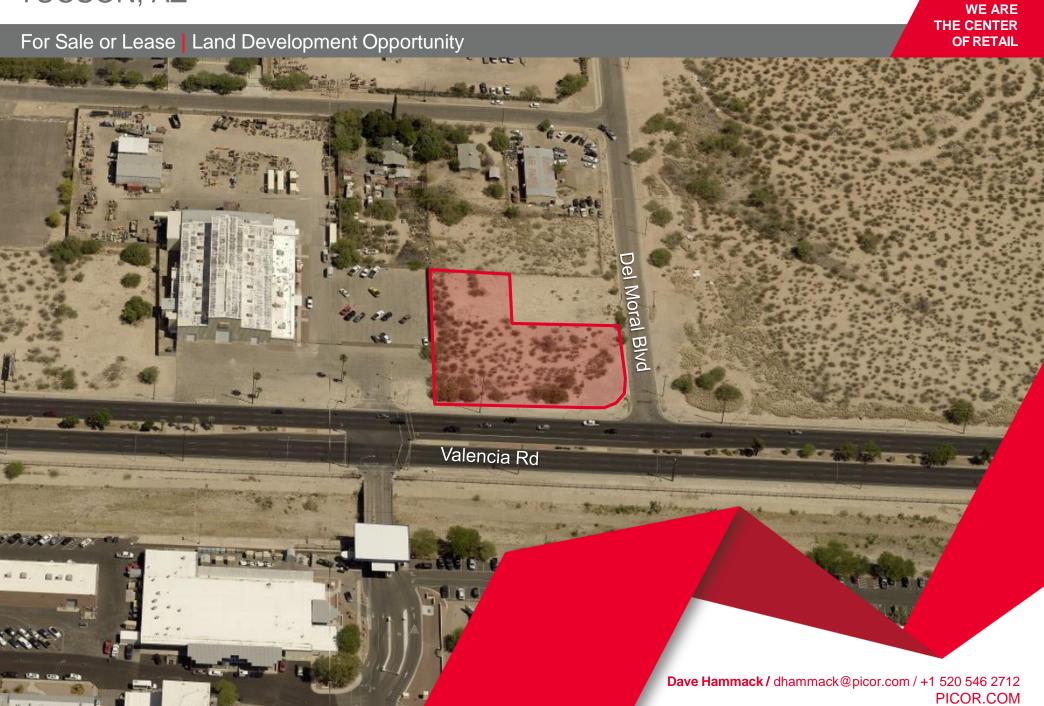

#### **AVAILABLE**

48,266 SF (1.10 acres)

#### **ZONING**

PI, City of Tucson 140-24-0800

#### **COMMENTS**

- Located 1.5 miles northwest of Tucson International Airport
- Close to Interstate 19 and Interstate 10
- Great visibility with approx. 240 feet of frontage on Valencia Road
- PI zoning allows for a variety of uses